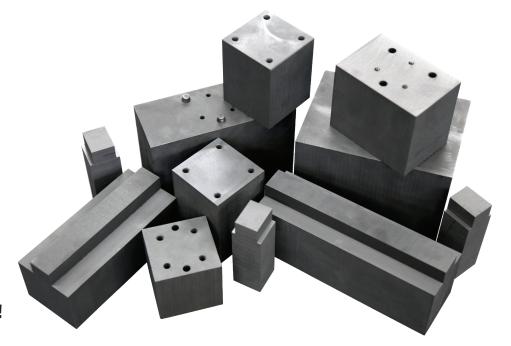

3D Graphite and Machining, Inc will cut directly to your required EDM electrode blank, machine your specific tool holder pattern (Erowa, System 3R, or custom), and deliver a product ready to mount to your holders and go. We call it TimeSaver®, and you will too.

## 10 Reasons to purchase TimeSaver® Blanks from 3D Graphite & Machining

- Customers that purchased their graphite in bulk and cut it up themselves, found on average, 10-15% of that block was either thrown away as scrap, or sits on a shelf, never to be touched again.
- Graphite dust is a nuisance. 3D does the dirty work, so your shop can stay clean.
- Shop-hands are usually in a hurry, and do not take the time to determine how to cut a block of graphite for best yield, causing material waste, mistakes, and scrap.
- 3D Graphite has a 99.2% accuracy record and a 100% guarantee your electrodes will be cut and machined correctly.
- Manpower and equipment could be better utilized, increasing your shop's efficiency.
- Stop guessing. Know your true electrode cost associated with a job.
- Supply 3D with your electrode location information, and your TimeSaver® blanks will arrive clearly marked, taking the guess work out of where they go in your operation.
- TimeSaver® orders ship in 1-2 days.
- 3D offers the highest quality EDM graphite on the market. All made in the USA.
- TimeSaver® blanks are surprisingly reasonable in price.