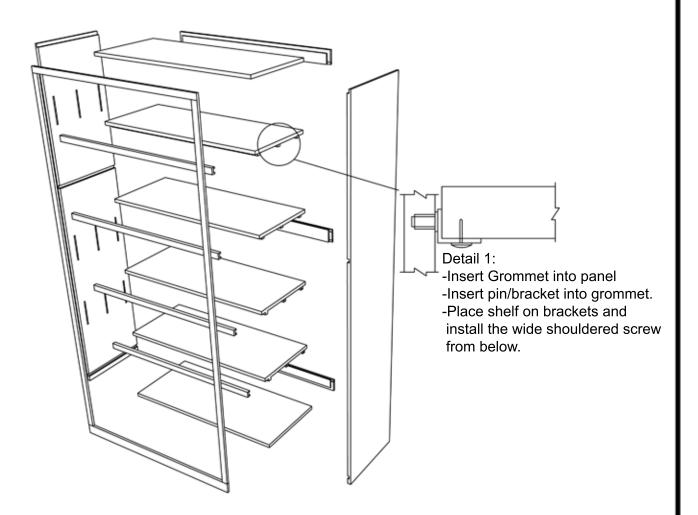

- 2. Attach sides to top, bottom, and fixed center shelf (if applicable) using hardware provided.
- 3. After outer shell is complete, attach back cleats at top, bottom, and center of back.
- 4. Once cleats are attached, install adjustable shelf hardware and adjustable shelves using provided hardware (see Detail 1).
- 5. Next, install cabinet trim and stand.