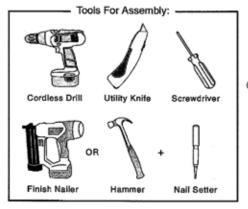

## PLEASE FOLLOW WRITTEN INSTRUCTIONS CAREFULLY

1. Find an open, flat area in which to assemble your racking. Carefully remove all components from the box and check all parts to verify package contents.