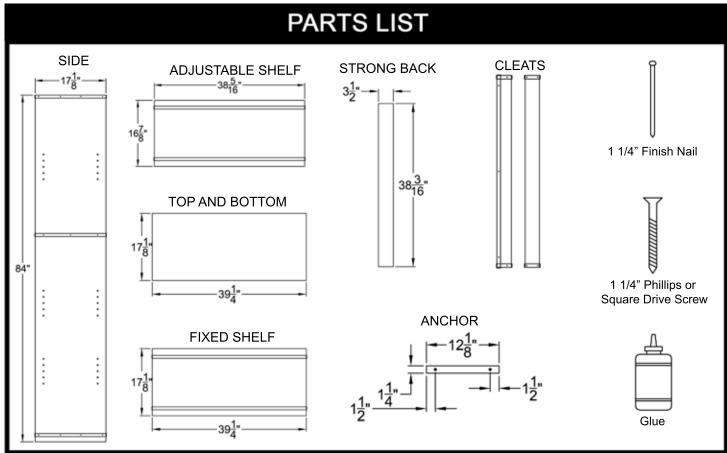

## PACKAGE CONTENTS

| SKU               | PRODUCT NAME                  | SIDES | TOP/<br>BOTTOM | ADJUSTABLE<br>SHELF W/<br>STRONG BACK | FIXED<br>SHELF W/<br>STRONG BACK | CLEATS | ADJUSTABLE<br>SHELF<br>ANCHORS/CLIPS | SCREWS |
|-------------------|-------------------------------|-------|----------------|---------------------------------------|----------------------------------|--------|--------------------------------------|--------|
| 6_5-203-4000-8400 | Adjustable Shelf Display Rack | 2     | 2              | 3                                     | 1                                | 3      | 6/12                                 | 46     |

<sup>\*</sup>Note: Please verify that you have the correct number of parts before proceeding.