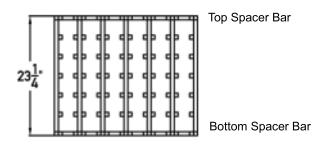

## **PARTS LIST** END LADDER MIDDLE LADDER **ASSEMBLIES ASSEMBLIES** All individual bottle racks are SPACER BAR designed to be assembled ASSEMBLY with a nail gun, using either 18 gauge 1 1/2" brad nails or similar finishing nail. Nails 234" are not included. ㅁ SPACER BAR If you purchased pre-drilled SCREW ASSEMBLY screw assembly. 1 1/2" (Various Lengths) Phillips head screws will be supplied in your order.