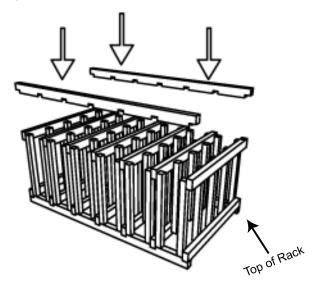

## PLEASE FOLLOW WRITTEN INSTRUCTIONS CAREFULLY

- 1. Find an open, flat area in which to assemble your racking. Carefully remove all components from the box and check all parts to verify package contents.
- 2. Arrange the end ladders on the floor so that the bottle support pieces face one another. Attach spacer bar to top and bottom.

\*Tip: Begin with back of rack

SKU

8 3-000-0525-2325

8 3-000-0975-2325

8 3-000-1425-2325

8 3-000-1875-2325

8 3-000-2325-2325

8 3-000-2775-2325

- 3. Attach middle ladders if applicable.
- 4. Flip and repeat for reverse side.

\*Note: For more stability attach racks to wall.