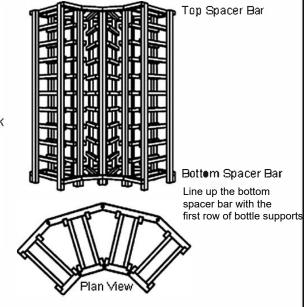

## PLEASE FOLLOW WRITTEN INSTRUCTIONS CAREFULLY

- 1. Find an open, flat area in which to assemble your racking. Carefully remove all components from the box and check all parts to verify package contents.
- 2. Arrange the end ladders on the floor so that the bottle support pieces face one another. Attach inner and outer spacer bar to top and bottom.

\*Note: The inner spacer bar is the smaller section with the finished wood edge and the outer is the larger with the edge-banded facing.

- 3. Attach middle ladders if applicable,
- 4. Flip and repeat for reverse side.