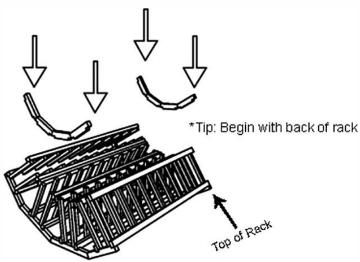

## PLEASE FOLLOW WRITTEN INSTRUCTIONS CAREFULLY

- 1. Find an open, flat area in which to assemble your racking. Carefully remove all components from the box and check all parts to verify package contents.
- 2. Arrange the end ladders on the floor so that the bottle support pieces face one another. Attach inner and outer spacer bar to top and bottom.

\*Note: The inner spacer bar is the smaller section with the finished wood edge and the outer is the larger with the edge-banded facing.

- 3. Attach middle ladders if applicable,
- 4. Flip and repeat for reverse side.