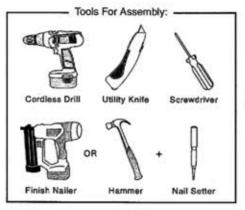

## PLEASE FOLLOW WRITTEN INSTRUCTIONS CAREFULLY

- 1. Find an open, flat area in which to assemble your racking. Carefully remove all components from the box and check all parts to verify package contents.
- 2. Arrange the end ladders on the floor so that the bottle support pieces face one another. Attach inner and outer spacer bar to top and bottom.