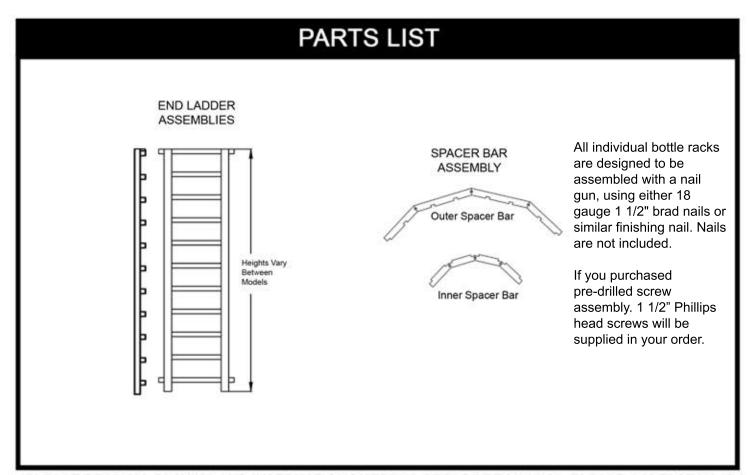

## **PACKAGE CONTENTS**

| SKU                        | PRODUCTNAME                                        | END<br>LADDERS | SPACER<br>BARS | SCREWS<br>(if used) |
|----------------------------|----------------------------------------------------|----------------|----------------|---------------------|
| 8-3-070-2400-3 <b>9</b> 75 | Base Curved Corner Individual Rack                 | 8              | 4              | 32                  |
| 8_3-070-2400-3825-X        | Upper Curved Corner Individual Rack                | 8              | 4              | 32                  |
| 8-3-070-2400-0450          | 4 1/2" Curved Corner Modular Rack                  | 8              | 4              | 32                  |
| 8_3-070-2400-0825          | Curved Corner 8 1/4" Modular Rack                  | 8              | 4              | 32                  |
| 8-3-070-2400-1200          | 12" Curved Corner Modular Rack                     | 8              | 4              | 32                  |
| 8_3-070-2400-1575          | 15 3/4" Tall Modular Curved Corner Individual Rack | 8              | 4              | 32                  |
| 8-3-070-2400-1950          | 19 1/2" Curved Corner Modular Rack                 | 8              | 4              | 32                  |
| 8-3-070-2400-2325          | 23 1/4" Curved Corner Modular Rack                 | 8              | 4              | 32                  |
| 8_3-070-2400-2700          | 27" Tall Modular Curved Corner Individual Rack     | 8              | 4              | 32                  |
| 8-3-070-2400-3075          | 30 3/4" Curved Corner Modular Rack                 | 8              | 4              | 32                  |
| 8-3-070-2400-3450          | 34 1/2" Curved Corner Modular Rack                 | 8              | 4              | 32                  |
| 8-3-070-2400-3825          | 38 1/4" Tall Modular Curved Corner Individual Rack | 8              | 4              | 32                  |

## PLEASE FOLLOW WRITTEN INSTRUCTIONS CAREFULLY

- 1. Find an open, flat area in which to assemble your racking. Carefully remove all components from the box and check all parts to verify package contents.
- 2. Arrange the end ladders on the floor so that the bottle support pieces face one another. Attach inner and outer spacer bar to top and bottom.

\*Note: The inner spacer bar is the smaller section with the finished wood edge and the outer is the larger with the edge-banded facing.

- 3. Attach middle ladders if applicable,
- 4. Flip and repeat for reverse side.