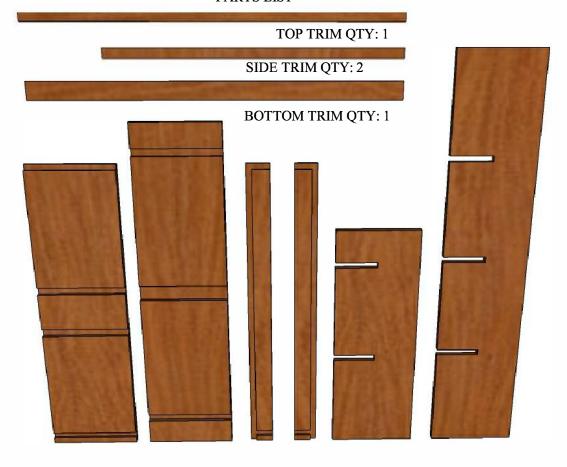

## **PARTS LIST**

SIDE QTY: 2

TOP / BOTTOM QTY: 1 ea.

**REAR CLEATS** QTY: 1 LEFT, QTY: 4 1 RIGHT

**SHORT SHELF** 

LONG **SHELF** QTY: 2 |Phone 888.687.2517 |Fax 845.658.5309