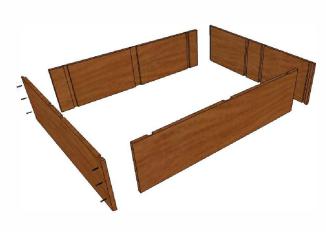

## DIAMOND BIN ASSEMBLY INSTRUCTIONS (cont.)

STEP 1. ATTACH TOP AND BOTTOM TO BOTH SIDES WITH (6) SCREWS AS SHOWN

STEP 2. ATTACH LEFT AND RIGHT CLEATS TO BACK OF BIN WITH GLUE AND SCREWS AS SHOWN

FLIP BIN OVER. LOCATE (1) LONG SHELF AND (2) SHORT SHELVES. SLIDE SHELVES INTO SLOTS AS SHOWN WITH SHELF NOTCHES FACING UPWARD.