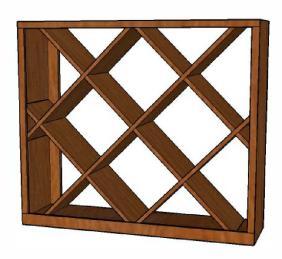

|Phone 888.68/.251/ Fax 845.658.5309

## 10 COLUMN BASE COMPOUND **DIAMOND BIN ASSEMBLY INSTRUCTIONS**



## **PARTS LIST**



SIDE QTY: 2

TOP / BOTTOM QTY: 1 ea.

**REAR CLEATS** QTY: 1 LEFT, QTY: 4 1 RIGHT

**SHORT SHELF** 

LONG **SHELF** QTY: 2 |Phone 888.687.2517 |Fax 845.658.5309

## DIAMOND BIN ASSEMBLY INSTRUCTIONS (cont.)



STEP 1. ATTACH TOP AND BOTTOM TO BOTH SIDES WITH (6) SCREWS AS SHOWN



STEP 2. ATTACH LEFT AND RIGHT CLEATS TO BACK OF BIN WITH GLUE AND SCREWS AS SHOWN



FLIP BIN OVER. LOCATE (1) LONG SHELF AND (2) SHORT SHELVES. SLIDE SHELVES INTO SLOTS AS SHOWN WITH SHELF NOTCHES FACING UPWARD.



STEP 4. LOCATE REMAINING (1) LONG SHELF AND (2) SHORT SHELVES. SLIDE SHELVES INTO SLOTS AS SHOWN WITH SHELF NOTCHES FACING DOWNWARD.

STEP 5. ATTACH FACE TRIM TO FRONT OF BIN W/ NAILS. SET BIN UPRIGHT.