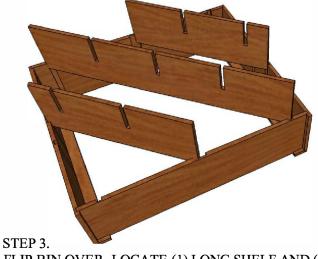

## DIAMOND BIN ASSEMBLY INSTRUCTIONS (cont.)

STEP 1. ATTACH TOP AND BOTTOM TO BOTH SIDES WITH (6) SCREWS AS SHOWN

STEP 2. ATTACH LEFT AND RIGHT CLEATS TO BACK OF BIN WITH GLUE AND SCREWS AS SHOWN

FLIP BIN OVER. LOCATE (1) LONG SHELF AND (2) SHORT SHELVES. SLIDE SHELVES INTO SLOTS AS SHOWN WITH SHELF NOTCHES FACING UPWARD.