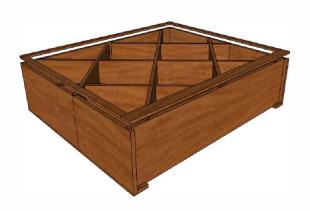

STEP 4. LOCATE REMAINING (1) LONG SHELF AND (2) SHORT SHELVES. SLIDE SHELVES INTO SLOTS AS SHOWN WITH SHELF NOTCHES FACING DOWNWARD.

STEP 5. ATTACH FACE TRIM TO FRONT OF BIN W/ NAILS. SET BIN UPRIGHT.