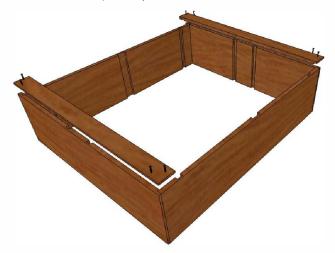

## DIAMOND BIN ASSEMBLY INSTRUCTIONS (cont.)

STEP 1. ATTACH TOP AND BOTTOM TO BOTH SIDES WITH (6) SCREWS AS SHOWN

STEP 2. ATTACH LEFT AND RIGHT CLEATS TO BACK OF BIN WITH GLUE AND SCREWS AS SHOWN

FLIP BIN OVER. LOCATE (1) LONG SHELF AND (2) SHORT SHELVES. SLIDE SHELVES INTO SLOTS AS SHOWN WITH SHELF NOTCHES FACING UPWARD.

STEP 4. LOCATE REMAINING (1) LONG SHELF AND (2) SHORT SHELVES. SLIDE SHELVES INTO SLOTS AS SHOWN WITH SHELF NOTCHES FACING DOWNWARD.

STEP 5. ATTACH FACE TRIM TO FRONT OF BIN W/ NAILS. SET BIN UPRIGHT.