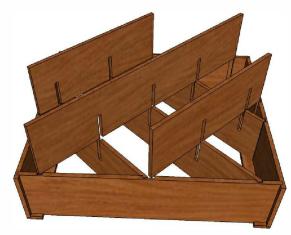

STEP 4. LOCATE REMAINING (1) LONG SHELF AND (2) SHORT SHELVES. SLIDE SHELVES INTO SLOTS AS SHOWN WITH SHELF NOTCHES FACING DOWNWARD.

STEP 5. ATTACH FACE TRIM TO FRONT OF BIN W/ NAILS. SET BIN UPRIGHT.