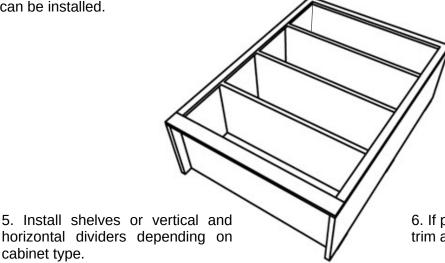

3. Flip cabinet shell over.

cabinet type.

2. Attach the sides to the top and bottom using supplied screws. Be sure to align them correctly so the shelves can be installed.

4. Install the back cleats using screws provided. Top & bottom cleats fit flush against top & bottom of shell. Flip over when done.

6. If purchased, finish by attaching face trim and stand.

\*Tip: Use glue sparingly

\*Note: For more stability attach racks to wall