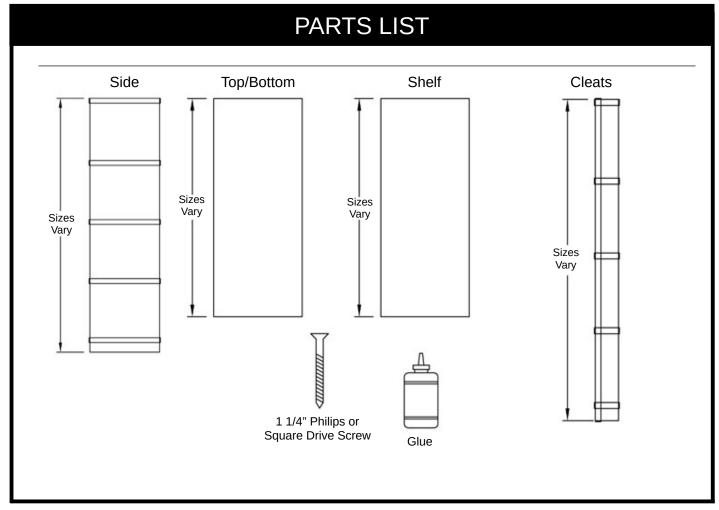

## PACKAGE CONTENTS

| SKU                  | PRODUCT NAME                        | SIDES | SHELVES | CLEATS | CENTER PARTITION | SCREWS |
|----------------------|-------------------------------------|-------|---------|--------|------------------|--------|
| 8 5-210-2325-3825-ST | 5 Column Upper Solid Case Bin       | 2     | 3       | 2      | 0                | 15     |
| 8_5-210-2775-3825-ST | 6 Column Upper Solid Case Bin       | 2     | 3       | 3      | 0                | 60     |
| 8_5-210-2325-3975-ST | 5 Column Base Solid Case Bin        | 2     | 3       | 4      | 1                | 15     |
| 8_5-210-2775-3975-ST | 6 Column Base Solid Case Bin        | 2     | 3       | 4      | 1                | 60     |
| 8_5-210-5025-3975-ST | 11 Column Base Solid Case Bin       | 2     | 3       | 4      | 1                | 73     |
| 8_5-210-5475-3975-ST | 12 Column Base Solid Case Bin       | 2     | 3       | 4      | 1                | 73     |
| 8_5-210-5925-3975-ST | 13 Column Base Solid Case Bin       | 2     | 3       | 4      | 1                | 73     |
| 8_5-210-6375-3975-ST | 14 Column Base Solid Case Bin       | 2     | 3       | 2      | 1                | 73     |
| 8_5-210-7725-3975-ST | 17 Column Base Solid Case Bin       | 2     | 3       | 2      | 2                | 86     |
| 8_5-210-2325-7800-ST | 5 Column Full Height Solid Case Bir | ո 2   | 3       | 2      | 0                | 90     |
| 8_5-210-2775-7800-ST | 6 Column Full Height Solid Case Bir | 1 2   | 3       | 2      | 0                | 90     |

\*Note: Please verify that you have the correct number of parts before proceeding.