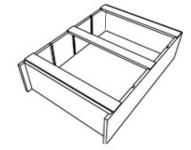

3. Flip cabinet shell over.

cabinet type.

2. Attach the sides to the top and bottom using supplied screws. Be sure to align them correctly so the shelves can be installed.

4. Install the back cleats using screws provided. Top & bottom cleats fit flush against top & bottom of shell. Flip over when done.