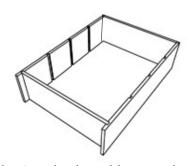

3. Flip cabinet shell over.

cabinet type.

2. Attach the sides to the top and bottom using supplied screws. Be sure to align them correctly so the shelves can be installed.

4. Install the back cleats using screws provided. Top & bottom cleats fit flush against top & bottom of shell. Flip over when done.