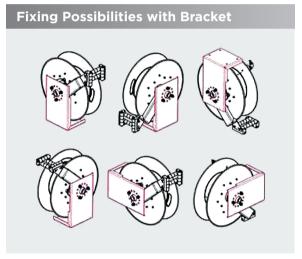

## **Technical Features:**

- Aluminium and painted steel case
- Side fastening aluminium bracket with ratchet (these hose reels are delivered with disconnected ratchet, and it can easily iconnected by user before the installation)
- Roller hose-guide
- Air transmission pivoting joint without slotting
- Steel springs suitable to grant the optimum hose traction and a long life