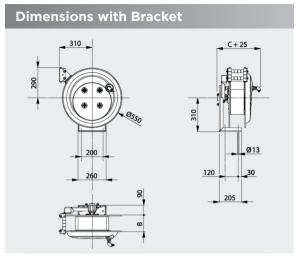

## **Technical Features:**

- Aluminium and painted steel case
- Side fastening aluminium bracket with ratchet (these hose reels are delivered with disconnected ratchet, and it can easily iconnected by user before the installation)
- Roller hose-guide
- Air transmission pivoting joint without slotting
- Steel springs suitable to grant the optimum hose traction and a long life