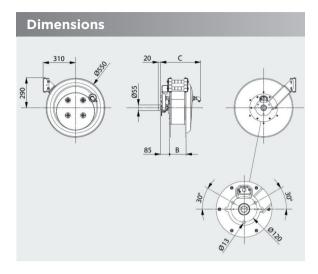

ALL THE ITEMS ARE AVAILABLE ALSO WITHOUT HOSE.

ISO EN 12100

2006 /42 / CE

| Technical Data        |   |                |                |                |                  |                  |                |              |
|-----------------------|---|----------------|----------------|----------------|------------------|------------------|----------------|--------------|
| Туре                  |   | 8911           | 8921           | 8922           | 8931             | 8932             | 8941           | 8951         |
| Hose I/D. Ø           |   | 8mm<br>(5/16") | 10mm<br>(3/8") | 10mm<br>(3/8") | 12.5mm<br>(1/2") | 12.5mm<br>(1/2") | 19mm<br>(3/4") | 25mm<br>(1") |
| Hose length           |   | 47m            | 32m            | 42m            | 32m              | 42m              | 17m            | 10m          |
| Max pressure          |   | 20 bar         | 20 bar         | 20 bar         | 20 bar           | 20 bar           | 10 bar         | 10 bar       |
| End hose fitting      |   | 1/4" M BSP     | 3/8" M BSP     | 3/8" M BSP     | 1/2" M BSP       | 1/2" M BSP       | 3/4" M BSP     | 1" M BSP     |
| Hose type             |   |                |                | KPU            |                  |                  | PVC Black      |              |
| Temperature range     |   |                | -5°C / +50°C   |                |                  | -5°C / +40°C     |                |              |
| Incoming hose fitting |   |                |                | No             |                  |                  | No             |              |
| Incoming hose         |   |                |                | 1m             |                  |                  | 1m             |              |
| Air                   |   |                |                | Yes            |                  |                  | Yes            |              |
| Cold water            |   |                |                | Yes            |                  |                  | Yes            |              |
| Dimensions            | В | 160            | 130            | 160            | 130              | 160              | 160            |              |
|                       | С | 390            | 360            | 390            | 360              | 390              | No             |              |
| Without hose          |   | 8911 ST        | 8921 ST        | 8922 ST        | 8931 ST          | 8932 ST          | 8941 ST        | 8951 ST      |