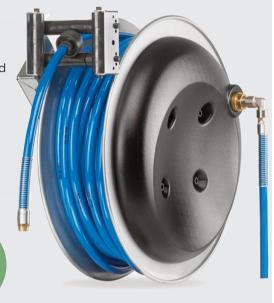

## **Technical Features:**

- Aluminium and painted steel case
- Side fastening aluminium bracket with ratchet (these hose reels are delivered with disconnected ratchet, and it can easily iconnected by user before the installation)
- Roller hose-guide
- Air transmission pivoting joint without slotting
- Steel springs suitable to grant the optimum hose traction and a long life

ALL THE ITEMS ARE AVAILABLE ALSO WITHOUT HOSE.

ISO EN 12100

2006 /42 / CE

| Technical Data        |   |                |                |                |                  |                  |                |              |
|-----------------------|---|----------------|----------------|----------------|------------------|------------------|----------------|--------------|
| Туре                  |   | 8911           | 8921           | 8922           | 8931             | 8932             | 8941           | 8951         |
| Hose I/D. Ø           |   | 8mm<br>(5/16") | 10mm<br>(3/8") | 10mm<br>(3/8") | 12.5mm<br>(1/2") | 12.5mm<br>(1/2") | 19mm<br>(3/4") | 25mm<br>(1") |
| Hose length           |   | 47m            | 32m            | 42m            | 32m              | 42m              | 17m            | 10m          |
| Max pressure          |   | 20 bar         | 20 bar         | 20 bar         | 20 bar           | 20 bar           | 10 bar         | 10 bar       |
| End hose fitting      |   | 1/4" M BSP     | 3/8" M BSP     | 3/8" M BSP     | 1/2" M BSP       | 1/2" M BSP       | 3/4" M BSP     | 1" M BSP     |
| Hose type             |   |                |                | KPU            |                  |                  | PVC Black      |              |
| Temperature range     |   |                | -5°C / +50°C   |                |                  | -5°C / +40°C     |                |              |
| Incoming hose fitting |   |                |                | No             |                  |                  | No             |              |
| Incoming hose         |   |                |                | 1m             |                  |                  | 1m             |              |
| Air                   |   |                |                | Yes            |                  |                  | Yes            |              |
| Cold water            |   |                |                | Yes            |                  |                  | Yes            |              |
| Dimensions            | В | 160            | 130            | 160            | 130              | 160              | 160            |              |
|                       | С | 390            | 360            | 390            | 360              | 390              | No             |              |
| Without hose          |   | 8911 ST        | 8921 ST        | 8922 ST        | 8931 ST          | 8932 ST          | 8941 ST        | 8951 ST      |