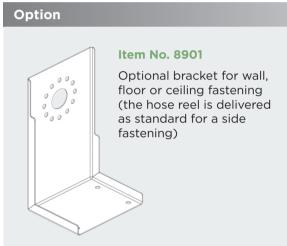

## **Technical Features:**

- Aluminium and painted steel case
- Side fastening aluminium bracket with ratchet (these hose reels are delivered with disconnected ratchet, and it can easily iconnected by user before the installation)
- Roller hose-guide
- Air transmission pivoting joint without slotting
- Steel springs suitable to grant the optimum hose traction and a long life