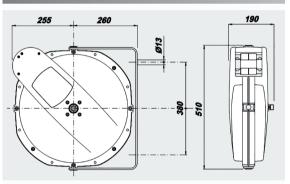

| Technical Data           |                  |                  |  |  |
|--------------------------|------------------|------------------|--|--|
|                          | Type <b>8803</b> | Type <b>8804</b> |  |  |
| Hose I/D. Ø              | 10mm (3/8")      | 12mm (1/2")      |  |  |
| Hose length              | 21 m             | 16 m             |  |  |
| Max pressure             | 20 bar           | 20 bar           |  |  |
| End hose fitting         | 1/2" M BSP       | 1/2" M BSP       |  |  |
| Temperature              | -5°C / +50°C     |                  |  |  |
| Incoming hose<br>fitting | 1/2" M           |                  |  |  |
| Incoming hose            | Ν                | 0                |  |  |
| Air                      | Y                | es               |  |  |
| Oil                      | N                | lo               |  |  |
| Water                    | Y                | es               |  |  |
| Water hp                 | No               |                  |  |  |
| Hose type                | K                | PU               |  |  |
|                          | 8                | 3                |  |  |
| 1                        | mm 565x515x      | 295 Kg 20.0      |  |  |

## Dimensions

| ISO EN 12100  |
|---------------|
| CE 🕅          |
| 2006 /42 / CE |