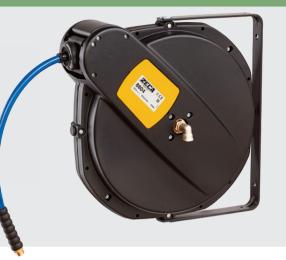

## **Hose Reeling Drums**

Type 8800 Hose Reels

| <b>Type</b> | 8800 | Hose | Reels |
|-------------|------|------|-------|
|             |      |      |       |

## **Technical Features:**

- Casing made of die-cast aluminium with painted finish
- Hose ratchet stop device at desired length, easily removable if constant traction is required
- Brass / stainless steel rotating joint