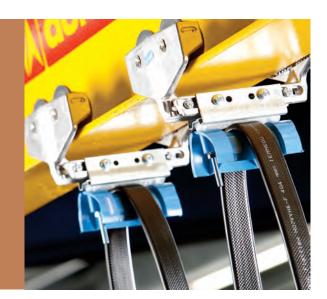

## Application

Light duty RSJ trolleys are intended for running along the bottom flange of the same beam as the hoist, making installation fast and easy.

Trolleys are available for carrying flatform cable and round cable/hose. Trolley capacities range from 15kg up to 60kg.

Light duty RSJ trolley with flatform cable clip

Light duty RSJ trolley with round cable/hose clip