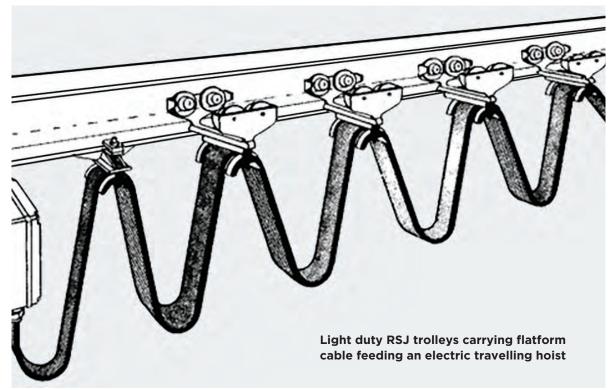

## Application

Light duty RSJ trolleys are intended for running along the bottom flange of the same beam as the hoist, making installation fast and easy.

Trolleys are available for carrying flatform cable and round cable/hose. Trolley capacities range from 15kg up to 60kg.

Light duty RSJ trolley with flatform cable clip

Light duty RSJ trolley with round cable/hose clip