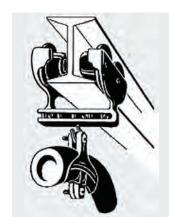

Light duty RSJ trolley with flatform cable clip

Light duty RSJ trolley with round cable/hose clip