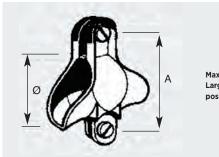

**End Anchors** 

| Round Cable/Hose Clips |                |        |  |  |
|------------------------|----------------|--------|--|--|
| Part Code              | Cable diameter | Dim. A |  |  |
| 15.0608                | 6-8mm          | 33mm   |  |  |
| 15.1014                | 10-14mm        | 33mm   |  |  |
| 15.1519                | 15-19mm        | 38mm   |  |  |
| 18.2024                | 20-24mm        | 43mm   |  |  |
| 18.2529                | 25-29mm        | 51mm   |  |  |
| 18.3034                | 30-34mm        | 56mm   |  |  |
| 18.3539                | 35-39mm        | 62mm   |  |  |

Max 3 clips/trolley-Largest clip must be positioned on top

| Flat Cable Clips |           |        |  |
|------------------|-----------|--------|--|
| Part Code        | Code      | Radius |  |
| 7528/4263        | 51 x 30mm | 24mm   |  |
| 7528/7544        | 75 x 30mm | 40mm   |  |
|                  |           |        |  |