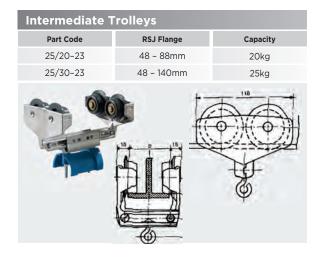

| Part Code     | RSJ Flange | Capacity |
|---------------|------------|----------|
| 2110-140-23   | 48 – 140mm | 25kg     |
| 30/200-65100  | 50 - 135mm | 30kg     |
| 60/200-100100 | 50 - 91mm  | 60kg     |
|               |            | 51       |