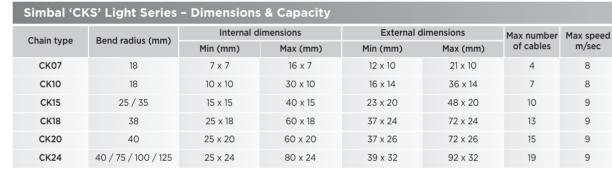

## Simbal CKS Light Series Cable Chains

SIMBAL 'CKS' Light series plastic cable chains are a popular solution for a wide range of applications across many different industries. This range of chains is available in a variety of dimensions up to a maximum internal size of 80 x 24mm and can carry as many as 19 individual cables depending on cable section.

A full description of sizes, applications and carrying capacities of each size within the range is available by referring to our specific cable chain catalogue or by contacting our sales team on 01298 813883, or by email at sales@simbal.net