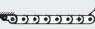

## **Cable Drag Chains**

## Simbal CKS Light Series Cable Chains

SIMBAL 'CKS' Light series plastic cable chains are a popular solution for a wide range of applications across many different industries. This range of chains is available in a variety of dimensions up to a maximum internal size of 80 x 24mm and can carry as many as 19 individual cables depending on cable section.

A full description of sizes, applications and carrying capacities of each size within the range is available by referring to our specific cable chain catalogue or by contacting our sales team on 01298 813883, or by email at sales@simbal.net





## **Cable Segregation**



For applications requiring cable segregation, vertical seperators are available for CK24 chains

## **Typical End Fittings**