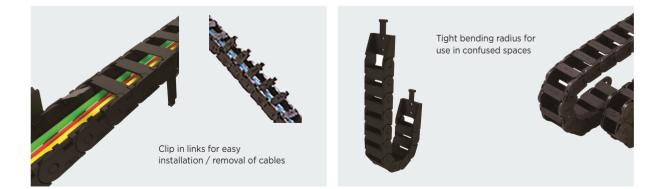

## Simbal CKS Light Series Cable Chains

SIMBAL 'CKS' Light series plastic cable chains are a popular solution for a wide range of applications across many different industries. This range of chains is available in a variety of dimensions up to a maximum internal size of 80 x 24mm and can carry as many as 19 individual cables depending on cable section.

## **Cable Segregation**

For applications requiring cable segregation, vertical seperators are available for CK24 chains