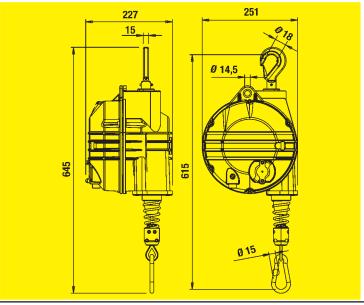

Control from the floor BC (7190000004)

Locking-unlocking device.

**Option F** 

Option RC (727000004)

Conductive rotating hook group.

II 2G Ex h IIA T6 Gb II 2D Ex h IIIC T85°C Db

|       | 9502AX | 9503AX | 9504AX | 9505AX | 9506AX | 9507AX | 9508AX | 9509AX | 9520AX | 9521AX | 9522AX | 9523AX | 9524AX | 9525AX |
|-------|--------|--------|--------|--------|--------|--------|--------|--------|--------|--------|--------|--------|--------|--------|
| kg kg | 20-30  | 30-40  | 40-50  | 50-60  | 60-70  | 70-80  | 80-90  | 90-100 | 12-20  | 20-30  | 30-40  | 40-50  | 50-60  | 60-70  |
| kg    | 12,60  | 15,20  | 15,50  | 16,70  | 15,50  | 17,70  | 16,20  | 16,80  | 12,80  | 12,60  | 15,80  | 15,40  | 16,60  | 15,70  |