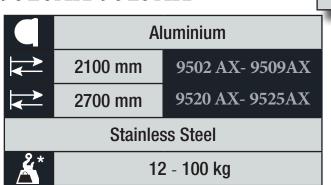

## 9502AX-9509AX

## 9520AX-9525AX

- Ribbed and sealed construction in aluminium alloy
- Stainless steel rope
- Adjustable capacity by worm screw
- Safety suspension
- Safety device against load dropping due to the spring breakage (capacity >3kg
- Upper rotary suspension with safety hook
- Locking device to block the load at any height
- Adjustable stroke limiting device
- Taper drum rotating on ball bearings
- Cable guide in antifriction material
- Rotary upper hook with ball bearing
- Inert spring drum assembly
- Option F Brake device see below for details
- Option RC Rotary hook