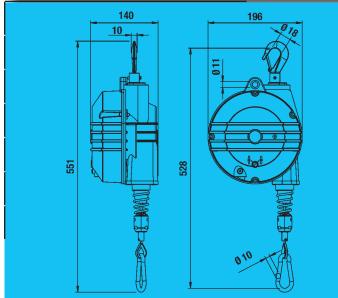

## ZERO GRAVITY BALANCERS

Ribbed and sealed construction in aluminium alloy

4 - 25 kg

- Stainless steel rope
- Adjustable capacity by worm screw
- Safety suspension
- Safety device against load dropping due to the spring breakage (capacity >3kg
- Upper rotary suspension with safety hook
- Locking device to block the load at any height
- Adjustable stroke limiting device
- Taper drum rotating on ball bearings
- Cable guide in antifriction material
- Rotary upper hook with ball bearing
- Inert spring drum assembly
- Option F Brake device see below for details