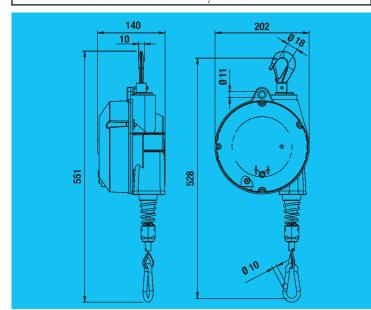

## ZERO GRAVITY BALANCERS

Ribbed and sealed construction in aluminium alloy

4 - 25 kg

- Stainless steel rope
- Adjustable capacity by worm screw
- Safety suspension
- Safety device against load dropping due to the spring breakage (capacity >3kg
- Upper rotary suspension with safety hook
- Locking device to block the load at any height
- Adjustable stroke limiting device
- Taper drum rotating on ball bearings
- Cable guide in antifriction material
- Rotary upper hook with ball bearing
- Inert spring drum assembly
- Option F Brake device see below for details

- Ribbed and sealed construction in aluminium alloy with rubber protection
- Stainless steel rope
- Adjustable capacity by worm screw
- Safety suspension
- Safety device against load dropping due to the spring breakage (capacity >3kg
- Upper rotary suspension with safety hook
- Locking device to block the load at any height
- Adjustable stroke limiting device
- Taper drum rotating on ball bearings
- Cable guide in antifriction material
- Rotary upper hook with ball bearing
- Inert spring drum assembly
- Option F Brake device see below for details