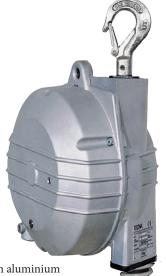

## ZERO GRAVITY BALANCERS

Ribbed and sealed construction in aluminium alloy

4 - 25 kg

- Stainless steel rope
- Adjustable capacity by worm screw
- Safety suspension
- Safety device against load dropping due to the spring breakage (capacity >3kg
- Upper rotary suspension with safety hook
- Locking device to block the load at any height
- Adjustable stroke limiting device
- Taper drum rotating on ball bearings
- Cable guide in antifriction material
- Rotary upper hook with ball bearing
- Inert spring drum assembly
- Option F Brake device see below for details