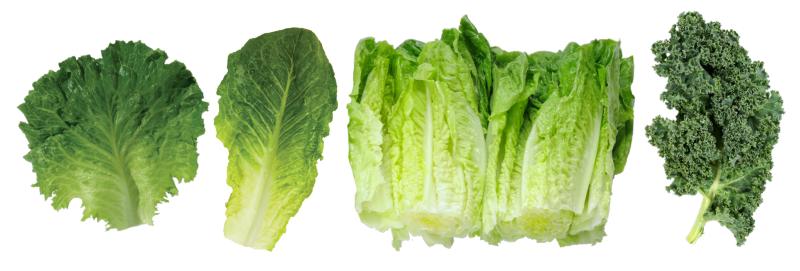

## WHOLE LEAF ADVANTAGES

100% Yield

Triple washed

A perfectly sized, ready-to-use leaf reduces waste and labor

|                                     | READY LEAF                                                                           |            |        |            |       |            |
|-------------------------------------|--------------------------------------------------------------------------------------|------------|--------|------------|-------|------------|
| ITEM                                | DESCRIPTION                                                                          | PACK SIZE  | SKU    | PER PALLET | TI/HI | SHELF LIFE |
| Ready Leaf                          | Hybrid Green Leaf with Romaine and Iceberg properties. 100% usable = no waste.       | 2 x 5 lb   | 300601 | 88         | 8/11  | 16 days    |
| riculary Estat                      | Triple washed & ready to use.<br>Leaf Size: Length: 4-7" Width: 3-5"                 | 4 x 1 lb   | 454608 | 130        | 10/13 | 16 days    |
|                                     | GREEN LEAF                                                                           |            |        |            |       |            |
| ITEM                                | DESCRIPTION                                                                          | PACK SIZE  | SKU    | PER PALLET | TI/HI | SHELF LIFE |
| Green Leaf Whole Leaf Fillets       | Place packed by hand. Vacuum sealed.                                                 | 2 x 5 lb   | 212508 | 80         | 8/10  | 16 days    |
|                                     | ROMAINE                                                                              |            |        |            |       |            |
| ITEM                                | DESCRIPTION                                                                          | PACK SIZE  | SKU    | PER PALLET | TI/HI | SHELF LIFE |
| Romaine Whole Leaf Fillets          | Place packed by hand. Vacuum sealed.                                                 | 2 x 5 lb   | 232506 | 80         | 8/10  | 16 days    |
|                                     | WASHED & TRIMMED LEAF                                                                |            |        |            |       |            |
| ITEM                                | DESCRIPTION                                                                          | PACK SIZE  | SKU    | PER PALLET | TI/HI | SHELF LIFE |
| Washed & Trimmed Romaine Heads      | Whole heads with butt end removed and place packed by hand. Entire head kept intact. | 2 x 5 lb   | 232558 | 96         | 6/16  | 16 days    |
| Washed & Trimmed Green Leaf Heads   | Whole heads with butt end removed and place packed by hand. Entire head kept intact. | 2 x 5 lb   | 212512 | 80         | 8/10  | 16 days    |
| Washed & Trimmed Green Leaf Lettuce | Retail Clamshell                                                                     | 8 x 7 oz   | 212543 | 91         | 13/7  | 18 days    |
| Washed & Trimmed Romaine Lettuce    | Retail Clamshell                                                                     | 8 x 7 oz   | 232533 | 91         | 13/7  | 18 days    |
| KALE                                |                                                                                      |            |        |            |       |            |
| ITEM                                | DESCRIPTION                                                                          | PACK SIZE  | SKU    | PER PALLET | TI/HI | SHELF LIFE |
| Washed Whole Green Kale Leaves      | Retail bag. Triple washed.                                                           | 4 x 2.5 lb | 652105 | 50         | 5/10  | 16 days    |