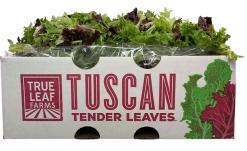

# TUSCAN

## FULLER PLATE APPEARANCE + BETTER SHELF LIFE

TENDER LEAVES

Our Tuscan Tender Leaves are a unique blend of European style, leafy-green lettuces including oaks, tangos and lola rossas. The color recipe for this blend is **60 percent green lettuces** and **40 percent red**-leaf lettuce.