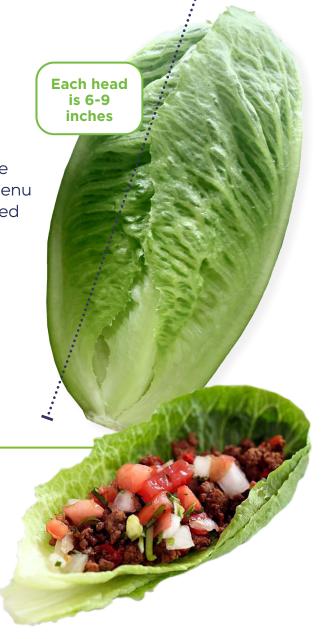

## Nutritious Taco Shell Alternative

This item offers a creative, healthy serving vessel—think boats and tacos! The shorter, cupped romaine leaves give you numerous ways to use across all menu applications, and have high yield for each baby-sized head of romaine.

- Individual leaves make a gluten and carb-free alternative for tacos and wraps. They're even great for breakfast tacos – break the norm!
- Whole leaves fit subs and sandwiches perfectly
- Halved leaves are ideal for hamburgers
- Chopped or shredded for salads

SIZE/SHAPE: 6-9" in length. Cupped leaf ends.

**BRAND:** Church Brothers Farms.

| ITEM                | PACK SIZE | SKU    | PER PALLET | TI/HI | CARTON SIZE (inches • LxWxH) |
|---------------------|-----------|--------|------------|-------|------------------------------|
| Tuscan Baby Romaine | 24 ct     | 802460 | 80         | 8/10  | 19.9 x 11.9 x 9.1            |
|                     | 48 ct     | 802440 | 48         | 6/8   | 23.5 x 15.5 x 10.375         |