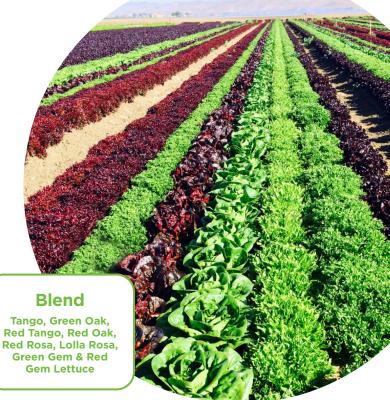

## **TUSCAN BABY HEADS PROFILE**

**FLAVOR:** Each lettuce variety has its own

flavor profile of earthy, sweet

and savory.

**COLOR:** Our 8 lb carton includes a

> minimum of five different varieties, including two reds. This mix gives an extraordinary color contrast to your plate.