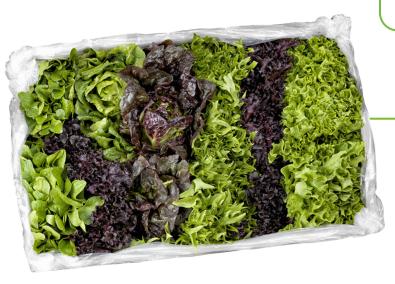

## **Tuscan Baby Heads**

**EARTHY & SWEET** 

## **Customize Salads**

Tuscan Baby Heads are hand harvested, whole heads of red and green tender leaf lettuces. The smaller whole heads are place packed by color to give the end user flexibility to customize salad blends. This unique pack gives the ability to create different presentations with flavor, color, texture and plate appearance. This pack is the next best thing to having a garden at your fingertips!

## **TUSCAN BABY HEADS PROFILE**

**FLAVOR:** Each lettuce variety has its own

flavor profile of earthy, sweet

and savory.

**COLOR:** Our 8 lb carton includes a

> minimum of five different varieties, including two reds. This mix gives an extraordinary color contrast to your plate.

**TEXTURE:** Soft, frilly and smooth.

| ITEM              | PACK SIZE | SKU    | PER PALLET | ті/ні | CARTON SIZE (inches • LxWxH) | SHELF LIFE |
|-------------------|-----------|--------|------------|-------|------------------------------|------------|
| Tuscan Baby Heads | 8 lb      | 651825 | 84         | 7/12  | 19.75 x 13.25 x 6.75         | 16 days    |