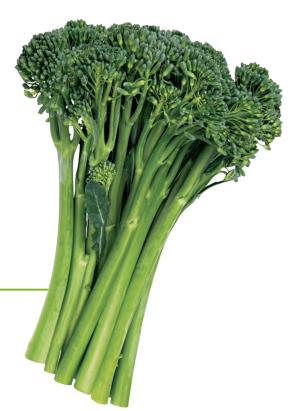

## Sweet & Tender

Sweet Baby Broccoli is uniquely sweet and tender from florets to stem. And because 100% of the product is edible, it helps reduce food waste and kitchen prep. This ingredient is versatile for both cooked and raw applications. It's ideal for stir fry's, grain bowls, or simply steamed as a side dish.

## SWEET BABY BROCCOLI PROFILE

| FLAVOR:  | Sweet, mild.                                  |
|----------|-----------------------------------------------|
| TEXTURE: | Tender, thin stalks.                          |
| COLOR:   | Similar to regular broccoli: dark green tops. |
| HEALTH:  | High in Vitamin C.                            |
| SIZE:    | 6-8″ in length                                |