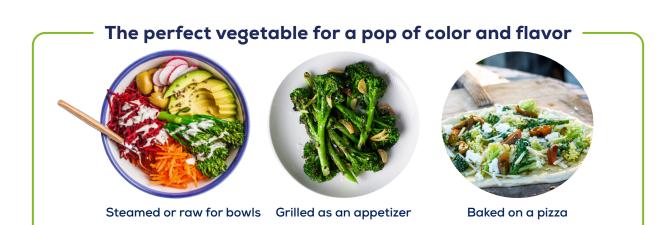

## Sweet & Tender

Sweet Baby Broccoli is uniquely sweet and tender from florets to stem. And because 100% of the product is edible, it helps reduce food waste and kitchen prep. This ingredient is versatile for both cooked and raw applications. It's ideal for stir fry's, grain bowls, or simply steamed as a side dish.