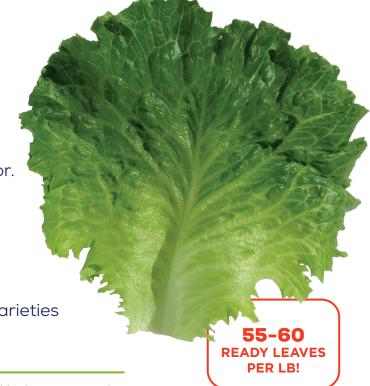

## **READY LEAF™ PROFILE**

**VARIETY:** Hybrid Green Leaf with Romaine and Iceberg properties.

WASHED: Triple washed. Ready to use.

LEAF SIZE: Length: 4-7" Width: 3-5"

Servings Per Pound Value Comparison Whole leaves per pound = Servings per pound

Ready Leaves per pound: 55

55-60

= 55-60

= 30-35

| ITEM        | PACK SIZE | SKU    | PER PALLET | TI/HI | SHELF LIFE |
|-------------|-----------|--------|------------|-------|------------|
| Ready Leaf™ | 2 x 5 lb  | 300601 | 88         | 8/11  | 16 days    |
|             | 4 x 1 lb  | 454608 | 130        | 10/13 | 16 days    |