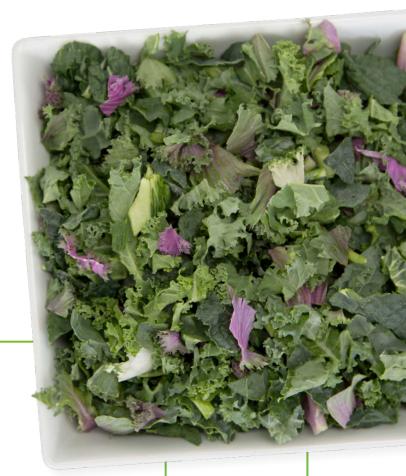

## Chopped Rainbow Kale

## **3 Color Blend**

Kale demand continues to increase, making this the perfect product to add to your menu. Mixing multiple mature kale varieties gives this blend a distinct look with different colored stems and leaves. This multi-use salad blend is great as a salad, topping, garnish or sautéed.

## **RAINBOW KALE PROFILE**

| FLAVOR:  | Earthy tones.                                                                                          |
|----------|--------------------------------------------------------------------------------------------------------|
| TEXTURE: | The firm and frilly texture of the kale<br>leaves and stems gives a voluminous<br>appearance on plate. |
| HEALTH:  | This superfood is high in Folate,<br>Calcium, and Vitamins A & K.                                      |
| COLOR:   | The deep greens and purples<br>contrast boldly for a dramatic plate<br>presentation.                   |
|          |                                                                                                        |