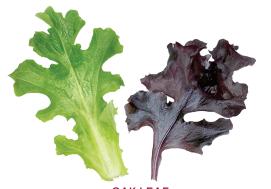

## **BREAK DOWN YOUR BOWL:**

Distinctively lobed and tight rosettes of medium green tones, curly and crisp leaves, fresh flavor, rich in minerals, Vitamins A, B, C, D & E.

Frilly leaves, darker green in color, fine taste with tangy tender flavor that still holds up well to salad dressings, rich in vitamins