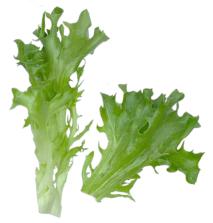

## **BREAK DOWN YOUR BOWL:**

Distinctively lobed and tight rosettes of medium green tones, curly and crisp leaves, fresh flavor, rich in minerals, Vitamins A, B, C, D & E.

Frilly leaves, darker green in color, fine taste with tangy tender flavor that still holds up well to salad dressings, rich in vitamins