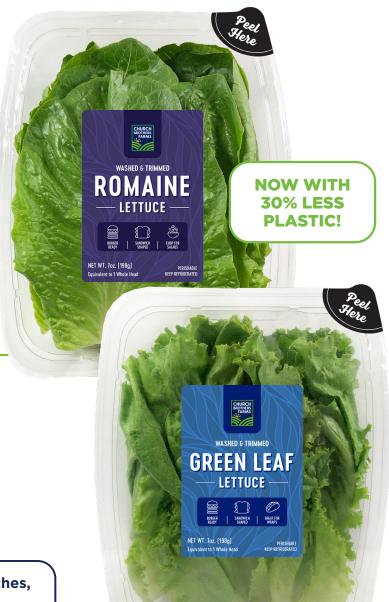

## Romaine & Green Leaf

## **WASHED & TRIMMED**

## Crisp & Refreshing

Our whole leaf lettuces are washed, trimmed and ready to use right out of the package. These perfectly crisp, fresh lettuce leaves have already had all the prep work completed, making them great for everyday use.