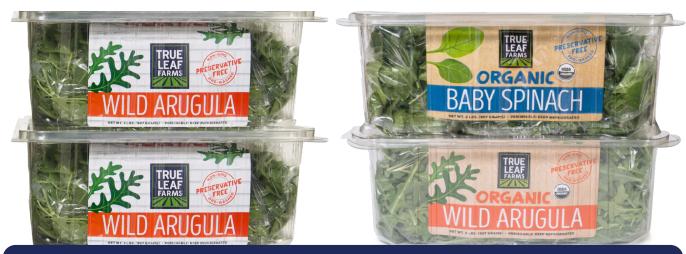

## 2 lb Tender Leaf Clamshells

## Fresh Flavor + Color

Our clamshells give 100% visibility of product and stand out on shelf. Our labeling allows them to be merchandised in two directions: stacked or top panel facing forward.

Each clamshell contains two 1lb bags of product making it easy to keep unused product fresh. The whole leaves are place packed in a "soldier style" line up.

| ITEM                 | PACK SIZE | SKU    | UPC             | TI/HI | PER PALLET | SHELF LIFE |
|----------------------|-----------|--------|-----------------|-------|------------|------------|
| Organic Wild Arugula | 2 x 1 lb  | 400002 | 8-16719-02010-5 | 10/14 | 140        | 16 days    |
| Organic Baby Spinach | 2 x 1 lb  | 400012 | 8-16719-02009-9 | 10/14 | 140        | 16 days    |
| Wild Arugula         | 2 x 1 lb  | 336502 | 8-16719-02002-0 | 10/14 | 140        | 16 days    |