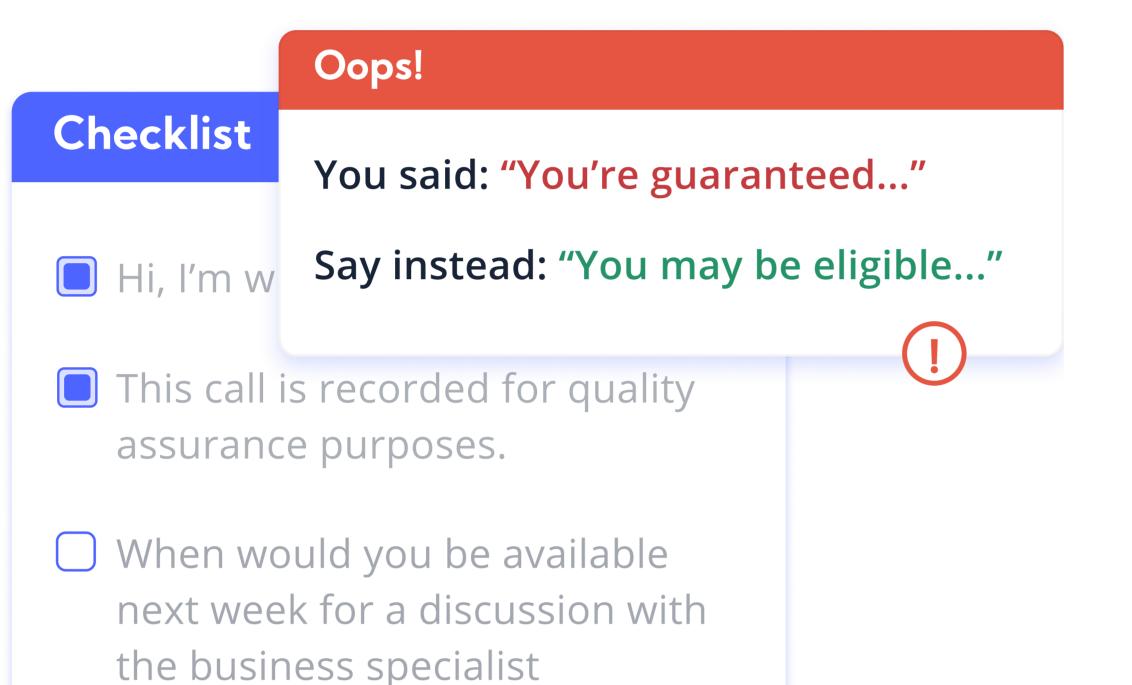

## Prevent Slip-ups on Every Call

Some habits are hard to break. Don't rely on training alone to stay compliant with new regulations.

Balto helps agents remember all the small things that, if forgotten, can lead to lawsuits. Live guidance gives your agents the compliant phrases and responses they need, exactly when they need them.