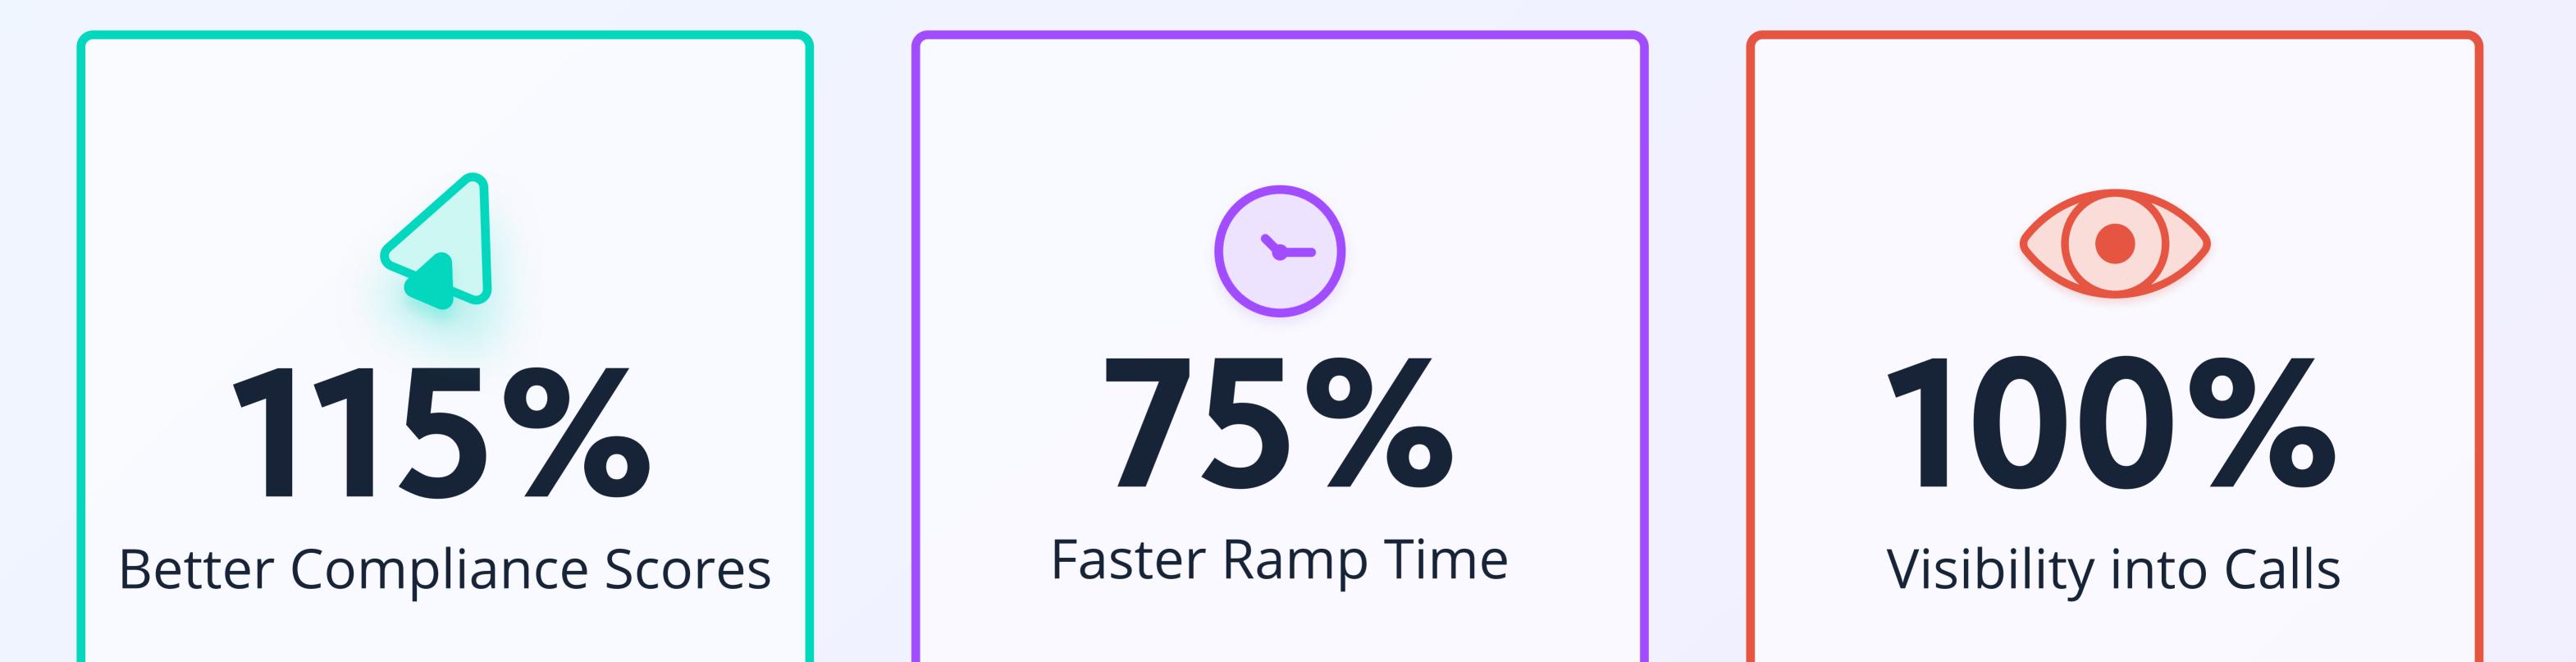

### Goodbye, Random Sampling

Balto Real-Time QA listens to every conversation and scores 100% of calls so you don't have to. See your high performers and top offenders at a glance, then identify what works and scale it instantly.