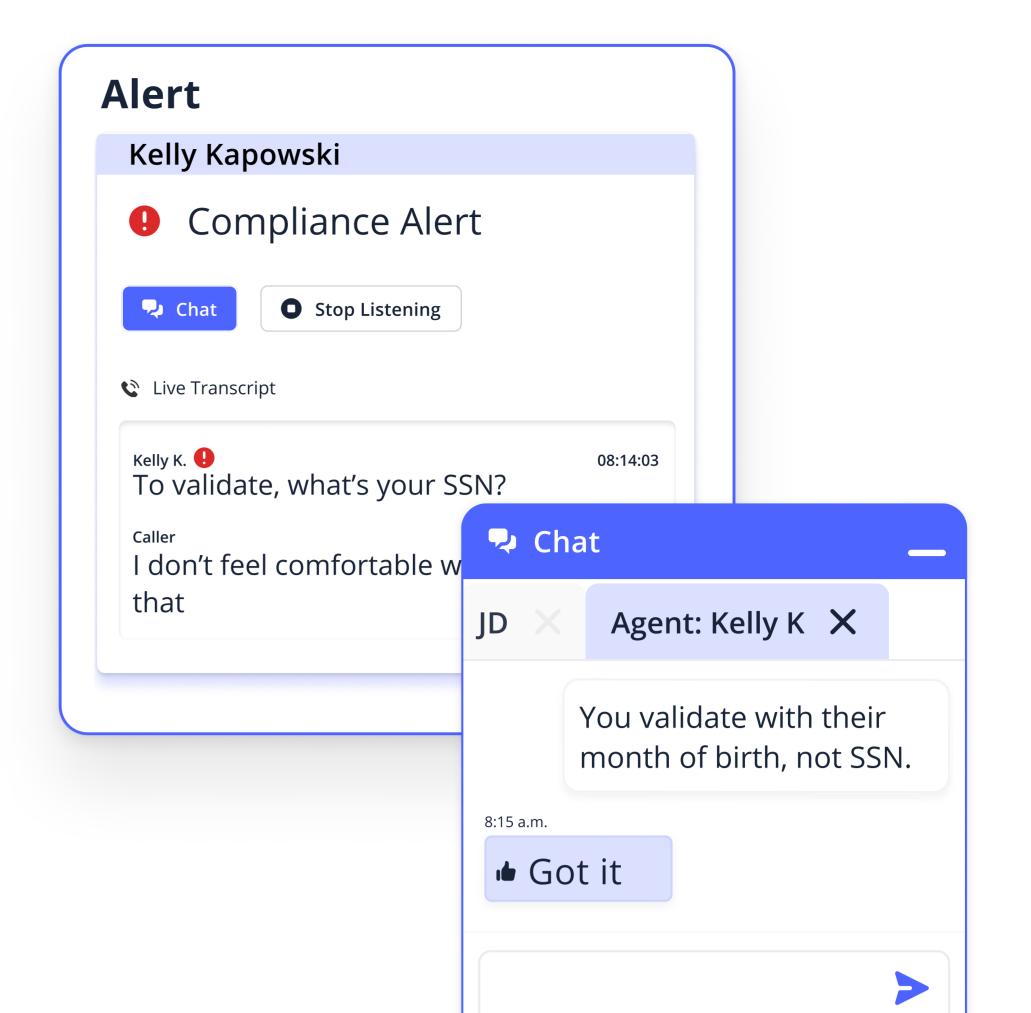

# Stop Compliance Mistakes Before They Happen

Waiting until non-compliant calls are over to address mistakes can put your business at risk. Balto gives you the tools to step in before it's too late.

Get notified of non-compliant behavior to help your agents adjust course immediately. Alerts notify you of critical issues, including when a call baiter is on

the line, allowing you to instantly intervene via Agent Chat.