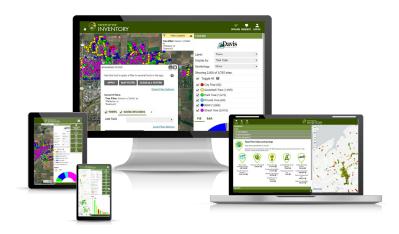

# TreePlotter INVENTORY

Manage Data and Work

Integrate with Existing Systems

Best for local and governments, consultants, nonprofit and community organizations, and universities.

**Our flagship product** is used globally as a comprehensive GIS software application for field data collection and inventory data management. But the value of INVENTORY is so much more: dashboard, standard and configurable reports, complete work history, advanced queries on datasets, map sharing, and customized account administration.

Your unlimited users will have convenient access via any web device. Use INVENTORY to provide access to tree maps, improve outreach, and manage risks and liabilities. The scalable product levels will fit the needs of any organization.

Customization and add-on module opportunities: work order management, offline collector, eco benefits, tree appraisal, advanced risk assessment, custom landing page, tree tours, and API and WFS integrations.