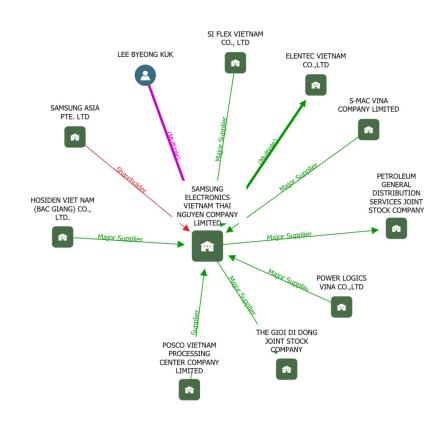

## **Compliance Checks & Screening**

With our premium feature Connections+\*, you can instantly discover direct and indirect connections between people and companies.

Instead of acquiring various sources and manually deriving insights, we help you uncover corporate linkages through the interactive relationship maps.

\*Connections+ offers datasets for Singapore, Malaysia, Vietnam and China

#### For details:

<u>1 minute introduction to Connections+ (video)</u>
Connections Factsheets PDF

| 29 Jul 202  NETWORK SCORE  Degree Centrality: 100th Percentile  NICS VIET NAM THÁI NGUYÉN (-)  1, Pho Yen Town, Thai Nguyen Province t |
|----------------------------------------------------------------------------------------------------------------------------------------|
| Degree Centrality: 100th Percentile  IICS VIET NAM THÁI NGUYÉN (-)  1, Pho Yen Town, Thai Nguyen Province                              |
| ilCS VIET NAM THÁI NGUYÊN (-)<br>1, Pho Yen Town, Thai Nguyen Province<br>t                                                            |
| d, Pho Yen Town, Thai Nguyen Province                                                                                                  |
| d, Pho Yen Town, Thai Nguyen Province                                                                                                  |
| d, Pho Yen Town, Thai Nguyen Province                                                                                                  |
| d, Pho Yen Town, Thai Nguyen Province                                                                                                  |
| d, Pho Yen Town, Thai Nguyen Province                                                                                                  |
| t                                                                                                                                      |
| t                                                                                                                                      |
| t                                                                                                                                      |
|                                                                                                                                        |
|                                                                                                                                        |
| is                                                                                                                                     |
| is                                                                                                                                     |
|                                                                                                                                        |
|                                                                                                                                        |
|                                                                                                                                        |
|                                                                                                                                        |
| RES ISSUED CAPITAL                                                                                                                     |
|                                                                                                                                        |
|                                                                                                                                        |
| COMMON CONNECTION                                                                                                                      |
| 7                                                                                                                                      |
| 2                                                                                                                                      |
| 2                                                                                                                                      |
| 1                                                                                                                                      |
| COMMON CONNECTION                                                                                                                      |
| 1                                                                                                                                      |
| 1                                                                                                                                      |
| 1                                                                                                                                      |
| 1                                                                                                                                      |
| 1                                                                                                                                      |
|                                                                                                                                        |