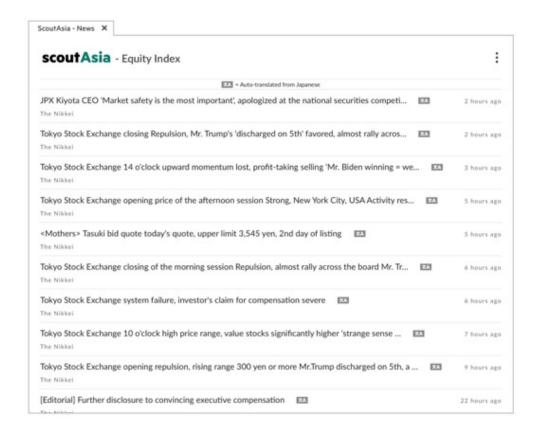

#### Latest news from my Scout Al

## Al Topics Specialised in Monitoring News & Updates

Let machines read tons of news articles and pick up the right content for you.

ScoutAsia's AI feature **scout AI** helps you follow the topics of your interest more effortlessly.

The web app subscription comes with 50+ pre-trained Standard AI topics and opportunities to customise & create your own.