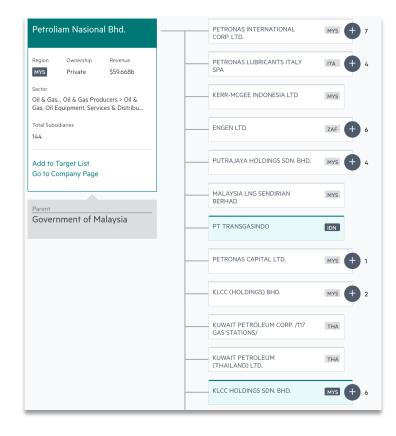

## **Compliance Checks & Screening**

With our premium feature Connections+\*, you can instantly discover direct and indirect connections between people and companies.

Instead of acquiring various sources and manually deriving insights, we help you uncover corporate linkages through the interactive relationship maps.

\*Connections+ offers datasets for Singapore, Malaysia, Vietnam and China