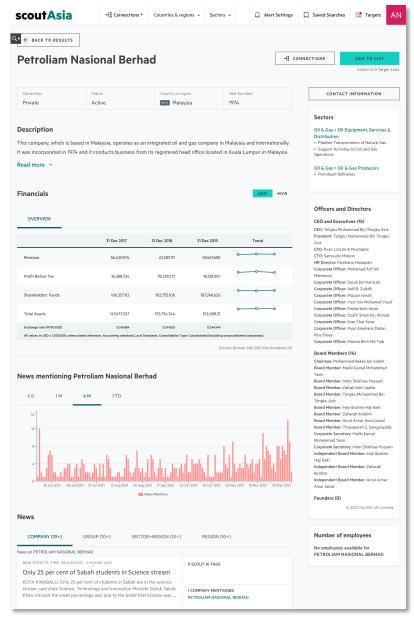

At a company page, you'll be able to find corporate profile, structure (connections), financials, news mentions, and related news all in one place.