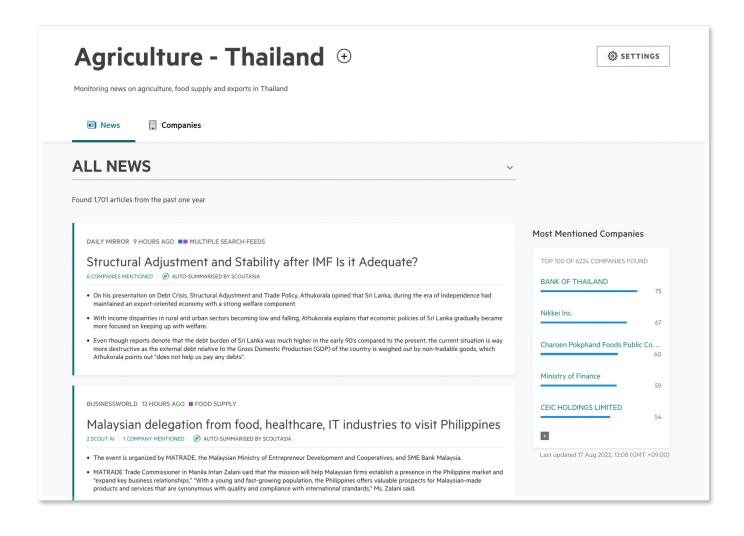

## Sector/Company Monitoring

ScoutAsia performs 24/7 monitoring on thousands of articles across Asia daily to capture what's new on your watchlist.

From management reshuffle, corporate mergers, financial findings to political movements and regulatory actions, scoutAsia read and analyse sources and deliver information that matters to you on the app and via email alerts.