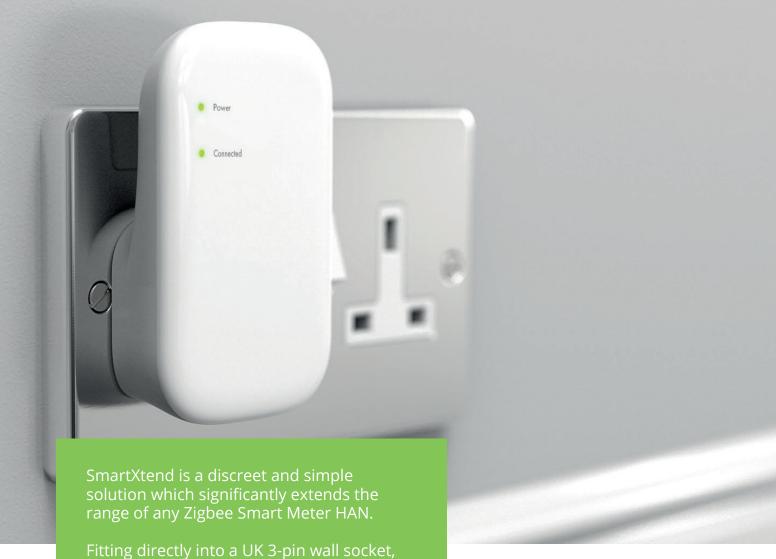

# SmartXtend Zigbee range extender

Fitting directly into a UK 3-pin wall socket, it automatically pairs with the Smart Meter HAN when a join request is sent to the Comms Hub.

SmartXtend expands the HAN coverage, increasing success for installs in areas where you have, for example, a "dark" gas meter positioned too far away from the Comms Hub, such as in large properties or multi-dwelling units.

#### **Discreet**

SmartXtend is small and discreet, allowing placement in multiple locations for extending range

### Simple setup

Simply plug-in, send the join request and SmartXtend will automatically pair with the Smart Meter HAN

in-home-displays.co.uk

#### **User interface**

Simple and subtle LED indicators provide instant and easily understood status information.