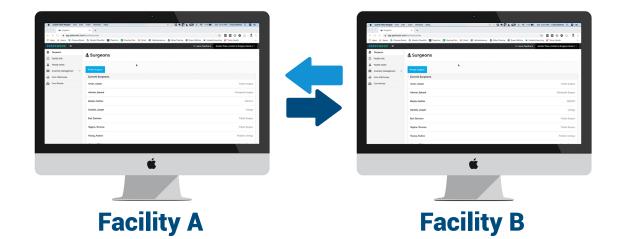

### **NOT EASILY SHARED BETWEEN FACILITIES**

- If you're part of a network, especially with locations close to each other surgeons & staff who work at both facilities will expect both facilities to be on the same page regarding their preferences.
- When they're at one location and ask for a change to be made...they're going to expect that change to be made at all network facilities
- Whether it's fair or not, this is the expectation.
- There are lots of reasons why this may not occur...may have different inventory in different locations, you may not speak to each other.
- So we've elegantly solved this
- So when a change is made to a shared card at one facility, you're able to see it and accept that change at another facility (as long as you are linked).