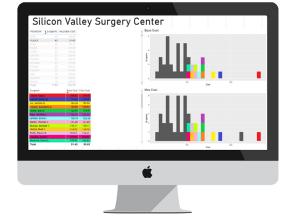

Whether you're a big hospital or a small surgery center, this is almost always a problem; where Inventory is not connected to the actual preference card.

- Aside from helping to ensure that items are clear, when you have inventory & pricing info actually connected to cards, you're able to unlock amazing data like the bell curve report shown.
- This report shows a single procedure, all the surgeons who perform that procedure at the facility, and the cost differences
- You can then dive into the card and see which items are causing these gaps in pricing
- Especially when there is no difference in patient outcome
- Solving this one problem alone could be worth millions of dollars in cost savings over the next few years.