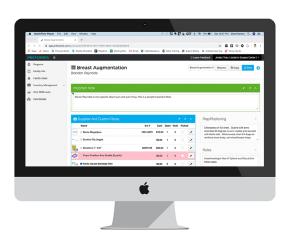

Messy cards don't happen automatically.

- This problem arises when either the software is too expensive or too difficult to use.
- So it's just easier to have a card they can write on and make updates in seconds.
- Our platform is incredibly easy to use and understand.
- So of course the first problem we solve is making it very easy to know exactly what is on the card, including general notes and even item-level notes.