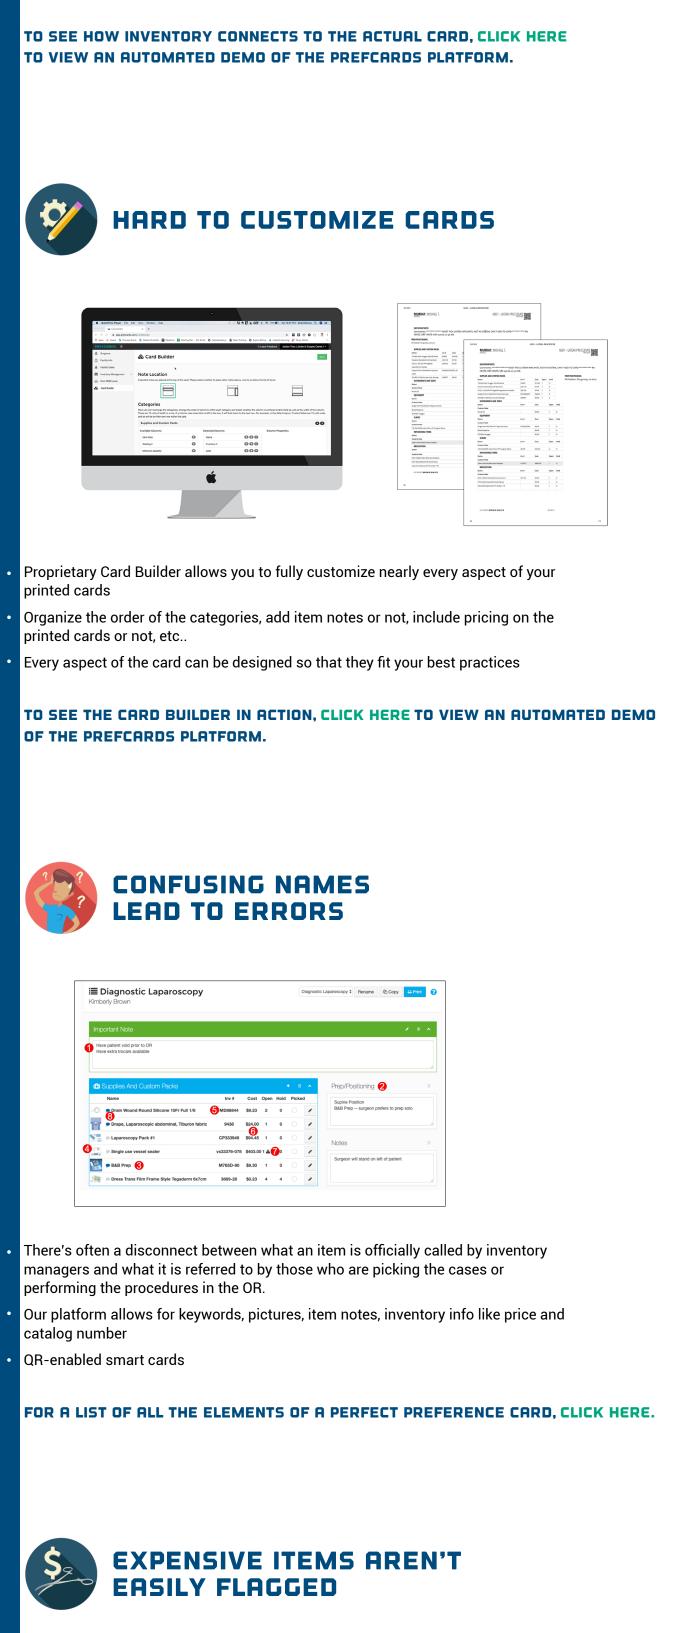

|              | Diagnostic Laparoscopy<br>arly Brown                              |              |         |             |      |            |   |                                                    |
|--------------|-------------------------------------------------------------------|--------------|---------|-------------|------|------------|---|----------------------------------------------------|
| mp           | ortant Note                                                       |              |         |             |      |            |   | × n -                                              |
|              | e patient void prior to OR<br>e extra trocars available           |              |         |             |      |            |   |                                                    |
|              |                                                                   |              |         |             |      |            |   |                                                    |
| <b>C</b> I 8 | Supplies And Custom Packs                                         |              |         |             |      | <b>•</b> ∎ | ^ | Prep/Positioning                                   |
|              | Name                                                              | inv #        | Cost    | Open        | Mold | Picked     | 1 | Supine Position                                    |
|              | Drain Wound Round Silicone 10Fr Full 1/8                          | MD03044      | \$9.23  | 2           | 0    |            | / | B&B Prep surgeon prefers to prep solo              |
| 1            | <ul> <li>Drape, Laparoscopic abdominal, Tiburon fabric</li> </ul> | 9438         | \$24.00 | 1           | ٥    |            | 1 |                                                    |
| 10           | S Laparoscopy Pack #1                                             | CP333949     | \$94.45 | 1           | 0    |            | 1 | Notes                                              |
| ×            | Single use vessel sealer                                          | v\$33376-078 | \$403.0 | 01 <b>A</b> | 0    |            | 1 |                                                    |
| -            | 9 B&B Prep                                                        | M765D-90     | \$9.30  | 1           | 0    |            | 1 | Surgeon will stand on left of patient              |
| i.           | Dress Trans Film Frame Style Tegaderm 6x7cm                       | 3889-28      | \$0.23  | 4           | 4    | 0          | 1 |                                                    |
| <b>%</b> 1   | nstruments And Trays                                              |              |         |             |      | • 8        | • | Music                                              |
|              | Name                                                              | inv #        | Cost    | Open        | Hold | Picker     | 1 | Surgeon prefers to listen to 80's spotify playlist |
| /            | Adson Forceps w/teeth                                             |              | \$0.00  | 2           | 0    |            | 1 |                                                    |
|              | Harmonic Scalpel                                                  |              | \$0.00  | 1           | 0    |            | 1 |                                                    |