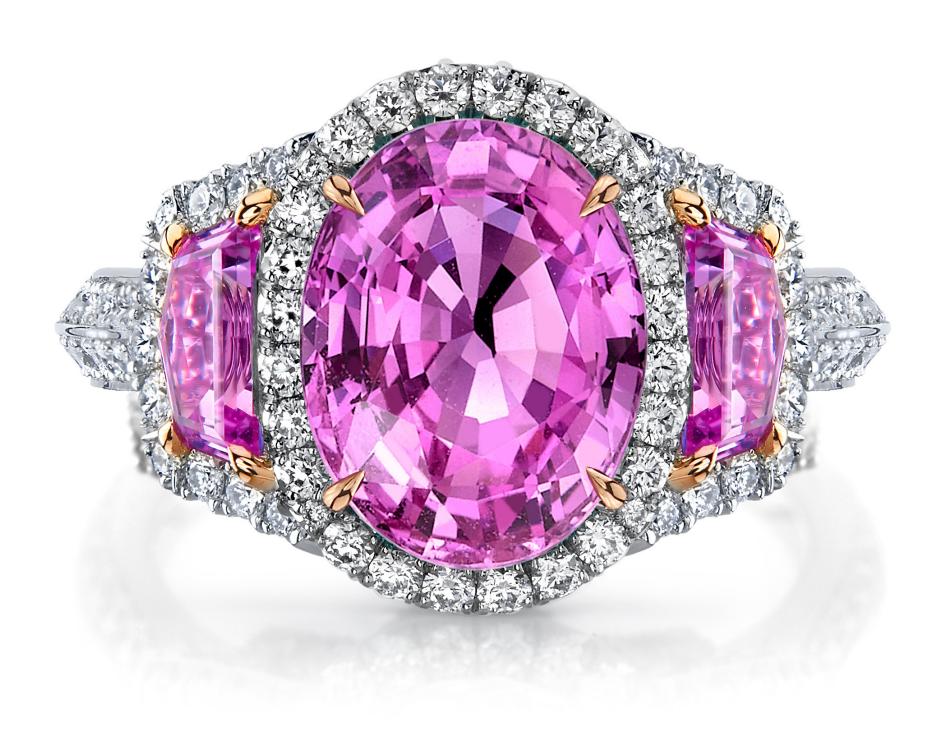

#### R2413-RC1056-PSOV PINK SAPPHIRE & DIAMOND RING

Platinum and 18K rose gold ring featuring a 4.12 carat oval pink sapphire accented by 0.50 carat total weight of epaulet-cut pink sapphires, 0.17 carat total weight of round pink sapphires and 0.91 carat total weight of round diamonds.

### **DESIGN DETAILS**

Pink Sapphire & Diamond 3-Stone Ring
Platinum & 18K Rose, Size 6.5
1 Pink Sapphire Oval 4.12 ct. (10.0x7.6mm) - Heat
2 Pink Sapphires Epaulet 0.50 ctw. (5.0x3.0mm) - Heat
18 Pink Sapphire Rd 0.17 ctw. - Heat
82 Diamond Rd 0.91 ctw. (F+/VS+)