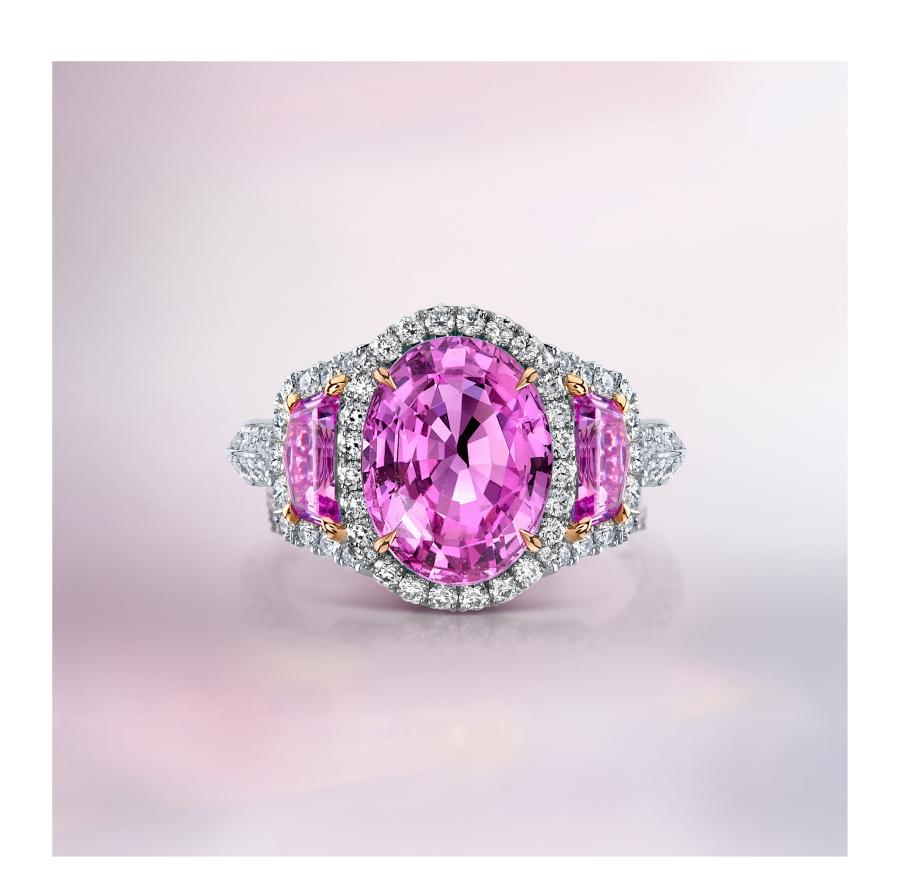

#### R2413-RC1056-PSOV PINK SAPPHIRE & DIAMOND RING

Platinum and 18K rose gold ring featuring a 4.12 carat oval pink sapphire accented by 0.50 carat total weight of epaulet-cut pink sapphires, 0.17 carat total weight of round pink sapphires and 0.91 carat total weight of round diamonds.

# **DESIGN DETAILS**

Pink Sapphire & Diamond 3-Stone Ring
Platinum & 18K Rose, Size 6.5
1 Pink Sapphire Oval 4.12 ct. (10.0x7.6mm) - Heat
2 Pink Sapphires Epaulet 0.50 ctw. (5.0x3.0mm) - Heat
18 Pink Sapphire Rd 0.17 ctw. - Heat
82 Diamond Rd 0.91 ctw. (F+/VS+)