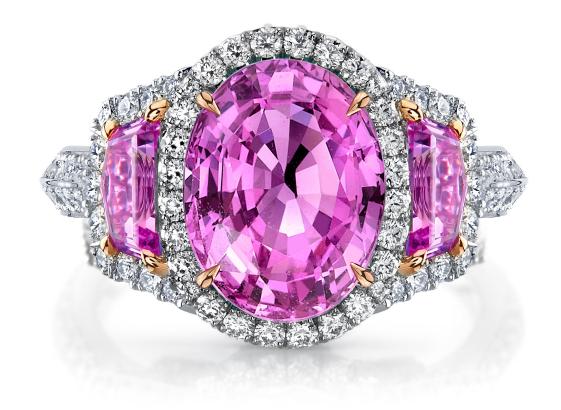

#### R2413-RC1056-PSOV PINK SAPPHIRE & DIAMOND RING

Platinum and 18K rose gold ring featuring a 4.12 carat oval pink sapphire accented by 0.50 carat total weight of epaulet-cut pink sapphires, 0.17 carat total weight of round pink sapphires and 0.91 carat total weight of round diamonds.

### **DESIGN DETAILS**

Pink Sapphire & Diamond 3-Stone Ring
Platinum & 18K Rose, Size 6.5
1 Pink Sapphire Oval 4.12 ct. (10.0x7.6mm) - Heat
2 Pink Sapphires Epaulet 0.50 ctw. (5.0x3.0mm) - Heat
18 Pink Sapphire Rd 0.17 ctw. - Heat
82 Diamond Rd 0.91 ctw. (F+/VS+)