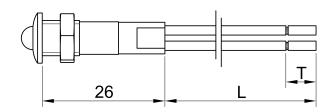

## CODE: TB/08/SB

Light indicator with front panel's connection.

The color of the light is identified by the color's cable

AC/DC working without the need of any polarization of the signal

It can be supplied with mounted or separated nut

| Lamps                             | incandescent • neon/fluoro • LED                  |
|-----------------------------------|---------------------------------------------------|
| Working voltage                   | 2V • 6V • 12V • 24V • 48V • 110V • 250V • 400V    |
| Working temperature               | 120°C Max • 150°C Max                             |
| Hole diameter                     | 8mm                                               |
| Recommended thickness panel       | from 0,5mm to 2mm                                 |
| Method of connection to the panel | with nut                                          |
| Type of connection                | PVC cable • silicone cable • silicone-glass cable |
| Type of lens                      | SB                                                |