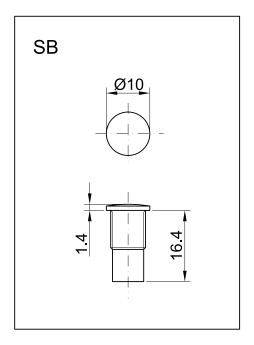

## Lenses available

| Lamps                             | incandescent • neon/fluoro • LED                  |
|-----------------------------------|---------------------------------------------------|
| Working voltage                   | 2V • 6V • 12V • 24V • 48V • 110V • 250V • 400V    |
| Working temperature               | 120°C Max • 150°C Max                             |
| Hole diameter                     | 8mm                                               |
| Recommended thickness panel       | from 0,5mm to 2mm                                 |
| Method of connection to the panel | with nut                                          |
| Type of connection                | PVC cable • silicone cable • silicone-glass cable |
| Type of lens                      | SB                                                |