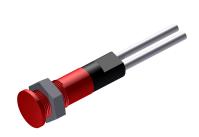

## CODE: TB/08/SB

Light indicator with front panel's connection.

The color of the light is identified by the color's cable

AC/DC working without the need of any polarization of the signal

It can be supplied with mounted or separated nut

| Lamps                             | incandescent • neon/fluoro • LED                  |
|-----------------------------------|---------------------------------------------------|
| Working voltage                   | 2V • 6V • 12V • 24V • 48V • 110V • 250V • 400V    |
| Working temperature               | 120°C Max • 150°C Max                             |
| Hole diameter                     | 8mm                                               |
| Recommended thickness panel       | from 0,5mm to 2mm                                 |
| Method of connection to the panel | with nut                                          |
| Type of connection                | PVC cable • silicone cable • silicone-glass cable |
| Type of lens                      | SB                                                |