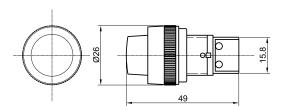

| Lamps                             | incandescent • neon/fluoro • LED               |
|-----------------------------------|------------------------------------------------|
| Working Voltage                   | 2V • 6V • 12V • 24V • 48V • 110V • 250V • 400V |
| Working temperature               | 120°C Max • 150°C Max                          |
| Hole diameter                     | 18mm                                           |
| Recommended thickness panel       | from 0,5mm to 5mm                              |
| Method of connection to the panel | with nut                                       |
| Type of connection                | screw clamp                                    |