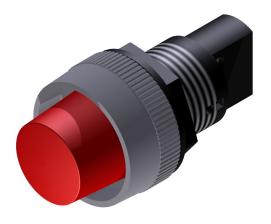

## CODE: S22

Lampholder light indicator with E10 and BA9S connections, the electrical features depend on the internal mounted lamp

It can be supplied without the lamp

It can be supplied with mounted or separeted nut