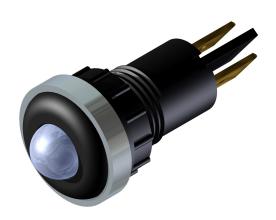

## CODE: LDF/012

LED Light indicator with front panel's connection

The color of the LED light is identified by the color of the partition between the 2 fastons

AC/DC working without the need of any polarization of the signal