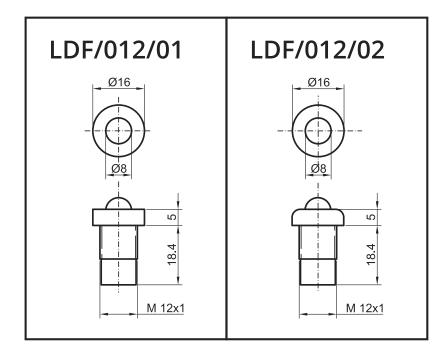

## Lenses available

It can be supplied with mounted or separated nut

| Lamps                             | LED                                            |
|-----------------------------------|------------------------------------------------|
| Working Voltage                   | 2V • 6V • 12V • 24V • 48V • 110V • 250V • 400V |
| Working temperature               | 120°C Max                                      |
| Hole diameter                     | 12mm                                           |
| Recommended thickness panel       | from 0,5mm to 5mm                              |
| Method of connection to the panel | with nut                                       |
| Type of connection                | male faston6,3x0,8mm • male faston4,8x0,8mm    |
| Type of lens                      | 012/01 • 012/02                                |
| Color's lens                      | Black or chromium plated lens                  |