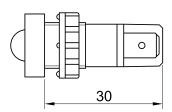

It can be supplied with mounted or separated nut

| Lamps                             | LED                                            |
|-----------------------------------|------------------------------------------------|
| Working Voltage                   | 2V • 6V • 12V • 24V • 48V • 110V • 250V • 400V |
| Working temperature               | 120°C Max                                      |
| Hole diameter                     | 12mm                                           |
| Recommended thickness panel       | from 0,5mm to 5mm                              |
| Method of connection to the panel | with nut                                       |
| Type of connection                | male faston6,3x0,8mm • male faston4,8x0,8mm    |
| Type of lens                      | 012/01 • 012/02                                |
| Color's lens                      | Black or chromium plated lens                  |