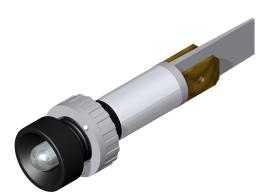

## CODE: LDF/010

LED light indicator with front panel's connection

The color of the LED light is identified by the partition between the 2 faston

AC/DC working without the need of any polarization of the signal

It can be supplied with mounted or separated nut

| Lamps                             | LED                                            |
|-----------------------------------|------------------------------------------------|
| Working Voltage                   | 2V • 6V • 12V • 24V • 48V • 110V • 250V • 400V |
| Working temperature               | 120°C Max                                      |
| Hole diameter                     | 10mm                                           |
| Recommended thickness panel       | from 0,5mm to 5mm                              |
| Method of connection to the panel | with nut                                       |
| Type of connection                | male faston6,3x0,8mm • male faston4,8x0,8mm    |
| Type of lens                      | 010/01 • 010/02 • 010/03                       |
| Color's lens                      | Black or chromium plated lens                  |