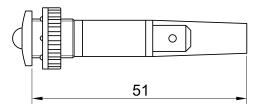

It can be supplied with mounted or separated nut

| Lamps                             | LED                                            |
|-----------------------------------|------------------------------------------------|
| Working Voltage                   | 2V • 6V • 12V • 24V • 48V • 110V • 250V • 400V |
| Working temperature               | 120°C Max                                      |
| Hole diameter                     | 10mm                                           |
| Recommended thickness panel       | from 0,5mm to 5mm                              |
| Method of connection to the panel | with nut                                       |
| Type of connection                | male faston6,3x0,8mm • male faston4,8x0,8mm    |
| Type of lens                      | 010/01 • 010/02 • 010/03                       |
| Color's lens                      | Black or chromium plated lens                  |