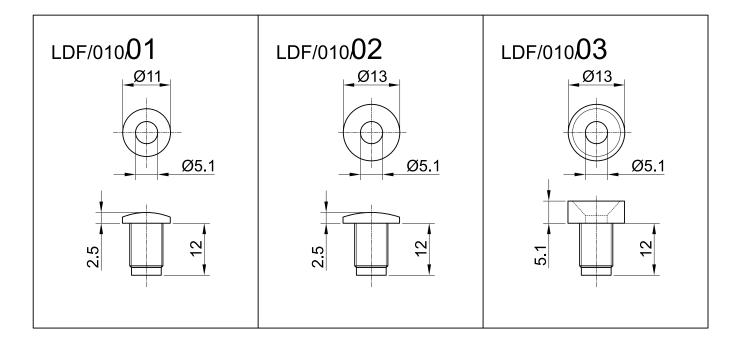

## Lenses available

It can be supplied with mounted or separated nut

| Lamps                             | LED                                            |
|-----------------------------------|------------------------------------------------|
| Working Voltage                   | 2V • 6V • 12V • 24V • 48V • 110V • 250V • 400V |
| Working temperature               | 120°C Max                                      |
| Hole diameter                     | 10mm                                           |
| Recommended thickness panel       | from 0,5mm to 5mm                              |
| Method of connection to the panel | with nut                                       |
| Type of connection                | male faston6,3x0,8mm • male faston4,8x0,8mm    |
| Type of lens                      | 010/01 • 010/02 • 010/03                       |
| Color's lens                      | Black or chromium plated lens                  |