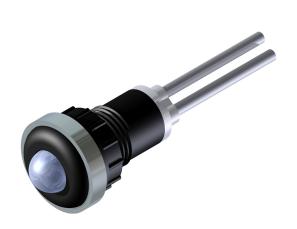

## CODE: LD/012

LED light indicator with front panel's connection

The color of the LED light is identified by the cable's color

AC/DC working without the need of any polarization of the signal

It can be supplied with mounted or separated nut