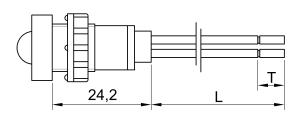

## CODE: LD/012

LED light indicator with front panel's connection

The color of the LED light is identified by the cable's color

AC/DC working without the need of any polarization of the signal

It can be supplied with mounted or separated nut

| Lamps                             | LED                                               |
|-----------------------------------|---------------------------------------------------|
| Working Voltage                   | 2V • 6V • 12V • 24V • 48V • 110V • 250V • 400V    |
| Working temperature               | 90°C Max • 120°C Max                              |
| Hole diameter                     | 12mm                                              |
| Recommended thickness panel       | from 0,5mm to 5mm                                 |
| Method of connection to the panel | with nut                                          |
| Type of connection                | PVC cable • silicone cable • silicone-glass cable |
| Wire ends                         | on request                                        |
| Type of lens                      | LD/012/01 • LD/012/02                             |
| Color's lens                      | Black or chromium plated lens                     |