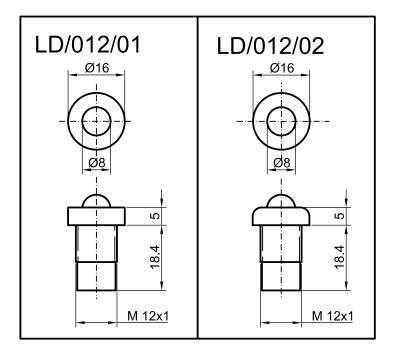

| 2V • 6V • 12V • 24V • 48V • 110V • 250V • 400V    |
| Working temperature               | 90°C Max • 120°C Max                              |
| Hole diameter                     | 12mm                                              |
| Recommended thickness panel       | from 0,5mm to 5mm                                 |
| Method of connection to the panel | with nut                                          |
| Type of connection                | PVC cable • silicone cable • silicone-glass cable |
| Wire ends                         | on request                                        |
| Type of lens                      | LD/012/01 • LD/012/02                             |
| Color's lens                      | Black or chromium plated lens                     |

## Lenses available