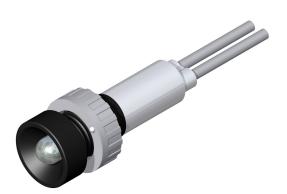

## CODE: LD/010

LED Light indicator with front panel's connection

The color of the LED light is identified by the cable's color

AC/DC working without the need of any polarization of the signal

It can be supplied with mounted or separated nut

| Lamps                             | LED                                               |
|-----------------------------------|---------------------------------------------------|
| Working Voltage                   | 2V • 6V • 12V • 24V • 48V • 110V • 250V • 400V    |
| Working temperature               | 90°C Max • 120°C Max                              |
| Hole diameter                     | 10mm                                              |
| Recommended thickness panel       | from 0,5mm to 5mm                                 |
| Method of connection to the panel | with nut                                          |
| Type of connection                | PVC cable • silicone cable • silicone-glass cable |
| Wire ends                         | on request                                        |
| Type of lens                      | 010/01 • 010/02 • 010/03                          |
| Color's lens                      | Black or chromium plated lens                     |