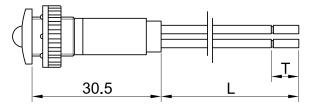

| Lamps                             | LED                                               |
|-----------------------------------|---------------------------------------------------|
| Working Voltage                   | 2V • 6V • 12V • 24V • 48V • 110V • 250V • 400V    |
| Working temperature               | 90°C Max • 120°C Max                              |
| Hole diameter                     | 10mm                                              |
| Recommended thickness panel       | from 0,5mm to 5mm                                 |
| Method of connection to the panel | with nut                                          |
| Type of connection                | PVC cable • silicone cable • silicone-glass cable |
| Wire ends                         | on request                                        |
| Type of lens                      | 010/01 • 010/02 • 010/03                          |
| Color's lens                      | Black or chromium plated lens                     |