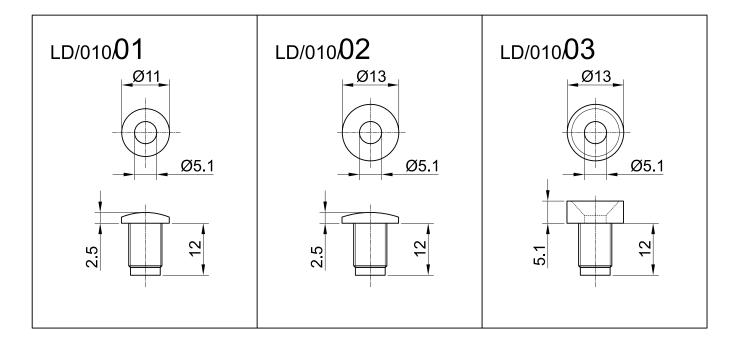

## Lenses available

| Lamps                             | LED                                               |
|-----------------------------------|---------------------------------------------------|
| Working Voltage                   | 2V • 6V • 12V • 24V • 48V • 110V • 250V • 400V    |
| Working temperature               | 90°C Max • 120°C Max                              |
| Hole diameter                     | 10mm                                              |
| Recommended thickness panel       | from 0,5mm to 5mm                                 |
| Method of connection to the panel | with nut                                          |
| Type of connection                | PVC cable • silicone cable • silicone-glass cable |
| Wire ends                         | on request                                        |
| Type of lens                      | 010/01 • 010/02 • 010/03                          |
| Color's lens                      | Black or chromium plated lens                     |