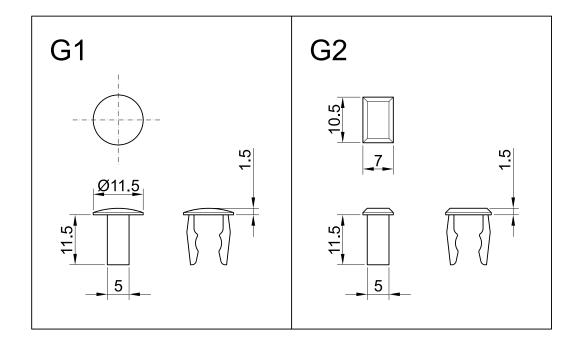

| Lamps                             | incandescent • neon/fluoro • LED                  |
|-----------------------------------|---------------------------------------------------|
| Working Voltage                   | 2V • 6V • 12V • 24V • 48V • 110V • 250V • 400V    |
| Working temperature               | 90°C Max • 120°C Max • 150°C Max                  |
| Hole dimensions                   | 5mm x 10mm                                        |
| Recommended thickness panel       | from 0,8mm to 1,5mm                               |
| Method of connection to the panel | self-locking                                      |
| Type of connection                | PVC cable • silicone cable • silicone-glass cable |
| Wire ends                         | on request                                        |
| Type of lens                      | G1 • G2                                           |

## Lenses available