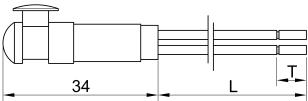

| Lamps                             | incandescent • neon/fluoro • LED                  |
|-----------------------------------|---------------------------------------------------|
| Working Voltage                   | 2V • 6V • 12V • 24V • 48V • 110V • 250V • 400V    |
| Working temperature               | 90°C Max • 120°C Max • 150°C Max                  |
| Hole dimensions                   | 5mm x 10mm                                        |
| Recommended thickness panel       | from 0,8mm to 1,5mm                               |
| Method of connection to the panel | self-locking                                      |
| Type of connection                | PVC cable • silicone cable • silicone-glass cable |
| Wire ends                         | on request                                        |
| Type of lens                      | G1 • G2                                           |