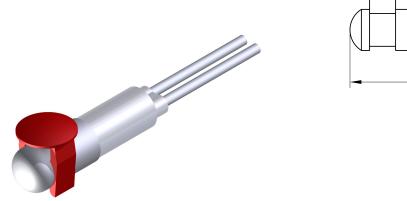

## CODE: TB/TP/G

The front panel plug-in lens is connected with the indicator's body set on the back of the panel at the drilling template's position

The indicator is set parallel to the panel to reduce the internal encumbrance