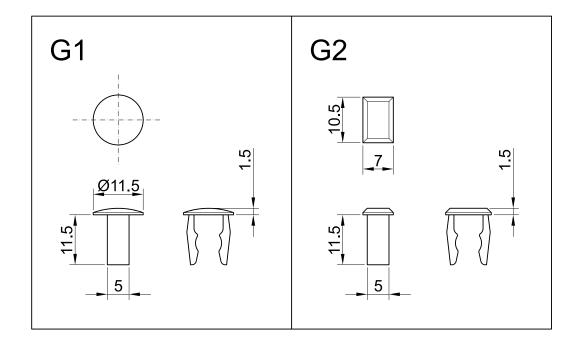

## Lenses available

| Lamps                             | incandescent • neon/fluoro • LED               |
|-----------------------------------|------------------------------------------------|
| Working Voltage                   | 2V • 6V • 12V • 24V • 48V • 110V • 250V • 400V |
| Working temperature               | 120°C Max • 150°C Max                          |
| Hole dimensions                   | 5mm x 10mm                                     |
| Recommended thickness panel       | from 0,8mm to 1,5mm                            |
| Method of connection to the panel | self-locking                                   |
| Type of connection                | male faston6,3x0,8mm • male faston4,8x0,8mm    |
| Wire ends                         | on request                                     |
| Type of lens                      | G1 • G2                                        |