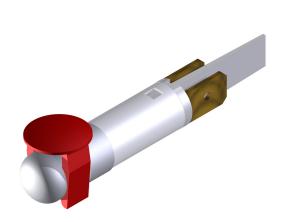

## CODE: TBF/TP/G

The front panel plug-in lens is connected with the indicator's body set on the back of the panel at the drilling template's position

The indicator is set parallel to the panel to reduce the internal encumbrance