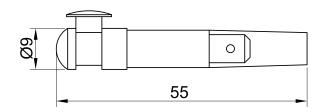

## CODE: TBF/TP/G

The front panel plug-in lens is connected with the indicator's body set on the back of the panel at the drilling template's position

The indicator is set parallel to the panel to reduce the internal encumbrance

| Lamps                             | incandescent • neon/fluoro • LED               |
|-----------------------------------|------------------------------------------------|
| Working Voltage                   | 2V • 6V • 12V • 24V • 48V • 110V • 250V • 400V |
| Working temperature               | 120°C Max • 150°C Max                          |
| Hole dimensions                   | 5mm x 10mm                                     |
| Recommended thickness panel       | from 0,8mm to 1,5mm                            |
| Method of connection to the panel | self-locking                                   |
| Type of connection                | male faston6,3x0,8mm • male faston4,8x0,8mm    |
| Wire ends                         | on request                                     |
| Type of lens                      | G1 • G2                                        |