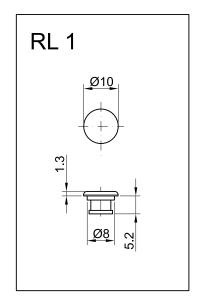

| Lamps                             | incandescent • neon/fluoro • LED               |
|-----------------------------------|------------------------------------------------|
| Working voltage                   | 2V • 6V • 12V • 24V • 48V • 110V • 250V • 400V |
| Working temperature               | 120°C Max • 150°C Max                          |
| Hole diameter                     | 8mm                                            |
| Recommended thickness panel       | from 0,5mm to 2mm                              |
| Method of connection to the panel | self-locking                                   |
| Type of connection                | male faston 6,3x0,8mm • male faston 4,8x0,8mm  |
| Type of lens                      | RL 1                                           |