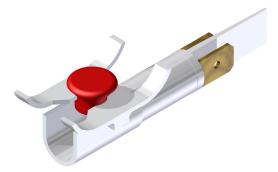

## CODE: TBF/RL

The lens connected from the front panel is fitted with the indicator body positioned on the back of the panel in correspondence with the drilling template (4 support points)

The light indicato is set parallel to the panel to reduce the internal encumbrance