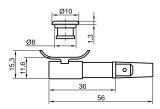

| Lamps                             | incandescent • neon/fluoro • LED               |
|-----------------------------------|------------------------------------------------|
| Working voltage                   | 2V • 6V • 12V • 24V • 48V • 110V • 250V • 400V |
| Working temperature               | 120°C Max • 150°C Max                          |
| Hole diameter                     | 8mm                                            |
| Recommended thickness panel       | from 0,5mm to 2mm                              |
| Method of connection to the panel | self-locking                                   |
| Type of connection                | male faston 6,3x0,8mm • male faston 4,8x0,8mm  |
| Type of lens                      | RL 1                                           |