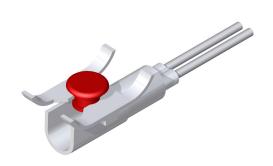

## CODE: TB/RL

The lens connected from the front panel is fitted with the indicator body positioned on the back of the panel in correspondence with the drilling template (4 support points)

The light indicato is set parallel to the panel to reduce the internal encumbrance