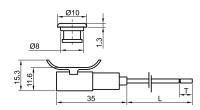

## CODE: TB/RL

The lens connected from the front panel is fitted with the indicator body positioned on the back of the panel in correspondence with the drilling template (4 support points)

The light indicato is set parallel to the panel to reduce the internal encumbrance

| Lamps                             | incandescent • neon/fluoro • LED                  |
|-----------------------------------|---------------------------------------------------|
| Working voltage                   | 2V • 6V • 12V • 24V • 48V • 110V • 250V • 400V    |
| Working temperature               | 90°C Max • 120°C Max • 150°C Max                  |
| Hole diameter                     | 8mm                                               |
| Recommended thickness panel       | from 0,5mm to 2mm                                 |
| Method of connection to the panel | self-locking                                      |
| Type of connection                | PVC cable • silicone cable • silicone-glass cable |
| Wire ends                         | on request                                        |
| Type of lens                      | RL 1                                              |