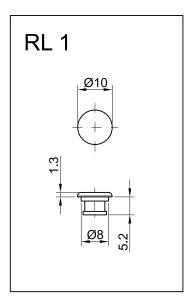

| Lamps                             | incandescent • neon/fluoro • LED                  |
|-----------------------------------|---------------------------------------------------|
| Working voltage                   | 2V • 6V • 12V • 24V • 48V • 110V • 250V • 400V    |
| Working temperature               | 90°C Max • 120°C Max • 150°C Max                  |
| Hole diameter                     | 8mm                                               |
| Recommended thickness panel       | from 0,5mm to 2mm                                 |
| Method of connection to the panel | self-locking                                      |
| Type of connection                | PVC cable • silicone cable • silicone-glass cable |
| Wire ends                         | on request                                        |
| Type of lens                      | RL 1                                              |

## Lenses available