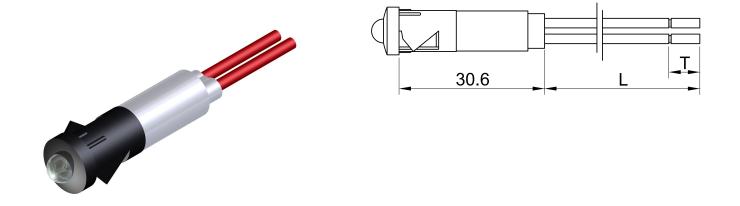

CODE: LD/09

LED Light indicator with front panel's connection

The color of the LED light is identified by the cable's color

AC/DC working withour the need of any polarization of the signal

| Lamps                             | LED                                               |
|-----------------------------------|---------------------------------------------------|
| Working Voltage                   | 2V • 6V • 12V • 24V • 48V • 110V • 250V • 400V    |
| Working temperature               | 90°C Max • 120°C Max                              |
| Hole diameter                     | 9mm                                               |
| Recommended thickness panel       | from 0,5mm to 5mm                                 |
| Method of connection to the panel | self-locking                                      |
| Type of connection                | pvc cable • silicone cable • silicone-glass cable |
| Wire ends                         | on request                                        |
| Type of connection                | 09/01                                             |
| Color's lens                      | Black or chromium plated lens                     |