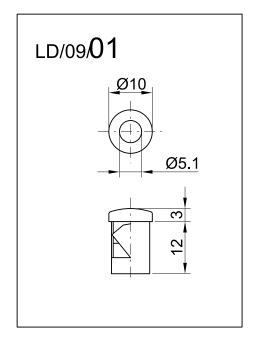

CODE: LD/09

LED Light indicator with front panel's connection

The color of the LED light is identified by the cable's color

AC/DC working withour the need of any polarization of the signal

| Lamps                             | LED                                               |
|-----------------------------------|---------------------------------------------------|
| Working Voltage                   | 2V • 6V • 12V • 24V • 48V • 110V • 250V • 400V    |
| Working temperature               | 90°C Max • 120°C Max                              |
| Hole diameter                     | 9mm                                               |
| Recommended thickness panel       | from 0,5mm to 5mm                                 |
| Method of connection to the panel | self-locking                                      |
| Type of connection                | pvc cable • silicone cable • silicone-glass cable |
| Wire ends                         | on request                                        |
| Type of connection                | 09/01                                             |
| Color's lens                      | Black or chromium plated lens                     |