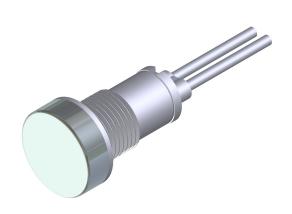

## CODE: TB/012/CSK

LED SDM light indicator with front panel's connection - Hole  $\emptyset$  12 mm AC/DC functioning without the need of any polarization of the signal It can be supplied with mounted or separated nut

| Lamps                             | SDM LED                                           |
|-----------------------------------|---------------------------------------------------|
| Working Voltage                   | 12V • 230V                                        |
| Working temperature               | 60°C Max                                          |
| Hole diameter                     | 12mm                                              |
| Recommended thickness panel       | from 0,5mm to 5mm                                 |
| Method of connection to the panel | with nut                                          |
| Type of connection                | PVC cable • silicone cable • silicone-glass cable |
| Wire ends                         | on request                                        |
| Type of lens                      | CSK1                                              |