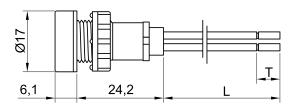

## CODE: TB/012/CSK

LED SDM light indicator with front panel's connection - Hole  $\emptyset$  12 mm AC/DC functioning without the need of any polarization of the signal It can be supplied with mounted or separated nut

| Lamps                             | SDM LED                                           |
|-----------------------------------|---------------------------------------------------|
| Working Voltage                   | 12V • 230V                                        |
| Working temperature               | 60°C Max                                          |
| Hole diameter                     | 12mm                                              |
| Recommended thickness panel       | from 0,5mm to 5mm                                 |
| Method of connection to the panel | with nut                                          |
| Type of connection                | PVC cable • silicone cable • silicone-glass cable |
| Wire ends                         | on request                                        |
| Type of lens                      | CSK1                                              |