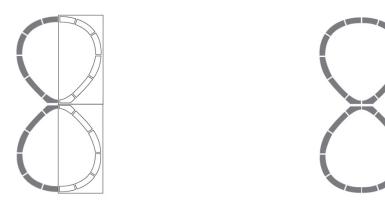

2. Ensure STENCILS are completely dry before next step. Flip STENCILS and place next to painted pavement with edges aligned as shown below left and paint. Repeat 1-2 more times to achieve desired vividness, drying after each application. Remove STENCILS. The painted image should appear as shown below right. Let completely dry, approximately 24 hours, before use.