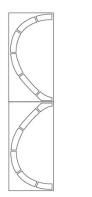

1. Place STENCILS in desired location with edges aligned as shown below left and paint. Repeat 1-2 more times to achieve desired vividness, drying after each application. Remove STENCILS. The painted image should appear as shown below right.