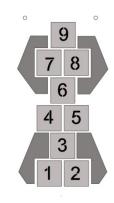

4. Align STENCIL B using the alignment holes and place over painted pavement. Paint small shapes along top sides of stencil. Repeat 1-2 more times to achieve desired vividness, drying after each application, and remove STENCIL B. Let dry. It should like below right.