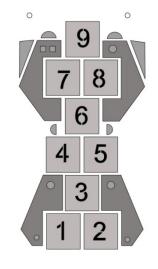

- Place STENCIL B in desired location. Using chalk, mark the alignment holes at the top. Paint ONLY the large square boxes where the numbers will be applied. Repeat 1-2 more times to achieve desired vividness, drying after each application, and remove STENCIL B. It should look like the illustration to below right.
- 2.