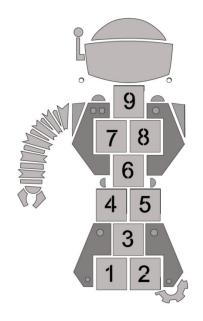

4. Align STENCIL B using the alignment holes and place over painted pavement. Paint small shapes along top sides of stencil. Repeat 1-2 more times to achieve desired vividness, drying after each application, and remove STENCIL B. Let dry. It should like below right.