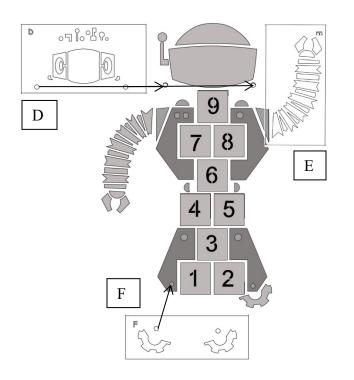

6. Align STENCIL D using alignment holes and on top of painted head. Align STENCIL E to arm as shown and STENCIL F to left bolt at base as shown below left. Repeat 1-2 more times to achieve desired vividness, drying after each application, and remove STENCIL D, E and F. Allow all paint to dry for a minimum of 24 hours. It should look like illustration to the right when done.