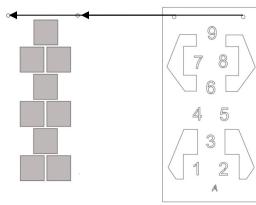

3. Align STENCIL A to painted pavement using alignment holes. Paint whole stencil with colors of your choice. Repeat 1-2 more times to achieve desired vividness, drying after each application, and remove STENCIL A. Let dry. It should like below right.