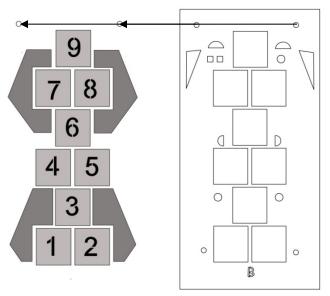

4. Align STENCIL B using the alignment holes and place over painted pavement. Paint small shapes along top sides of stencil. Repeat 1-2 more times to achieve desired vividness, drying after each application, and remove STENCIL B. Let dry. It should like below right.