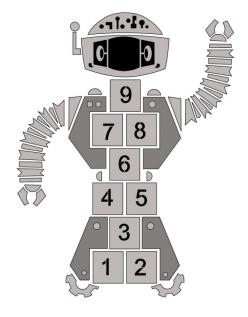

6. Align STENCIL D using alignment holes and on top of painted head. Align STENCIL E to arm as shown and STENCIL F to left bolt at base as shown below left. Repeat 1-2 more times to achieve desired vividness, drying after each application, and remove STENCIL D, E and F. Allow all paint to dry for a minimum of 24 hours. It should look like illustration to the right when done.