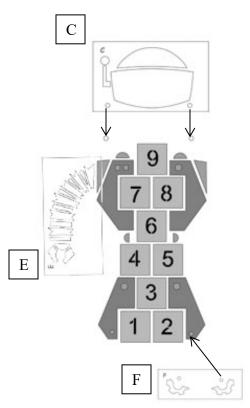

5. Align STENCIL C using alignment holes and place next to painted pavement. Align STENCIL E to arm and STENCIL F to right bolt at base as shown below left. Repeat 1-2 more times to achieve desired vividness, drying after each application, and remove STENCIL C, E and F. Let dry. It should like below right.