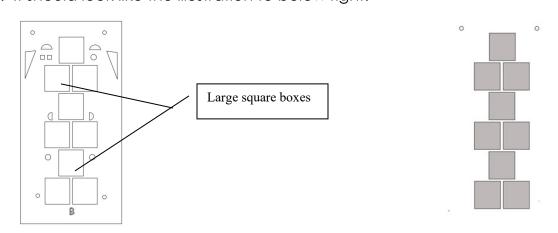

- Place STENCIL B in desired location. Using chalk, mark the alignment holes at the top. Paint ONLY the large square boxes where the numbers will be applied. Repeat 1-2 more times to achieve desired vividness, drying after each application, and remove STENCIL B. It should look like the illustration to below right.
- 2.