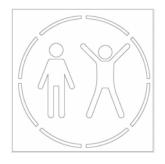

## APPLICATION INSTRUCTIONS BASIC ACTIVITY STATIONS

Product Number: 18-2W-074

**SIZE:** approximately 3 ft by 8 inches across, each **ESTIMATED PAINT TIME:** 1-2 people for less than 1 hour **READ FIRST:** Completely read "General Instructions". Prepare surfaces as recommended before painting.

1. Place STENCIL in desired location, as shown below and paint. Repeat 1-2 more times to achieve desired vividness, drying after each application. Remove STENCIL. The painted image should appear as shown below, far. Let completely dry, approximately 24 hours, before use.