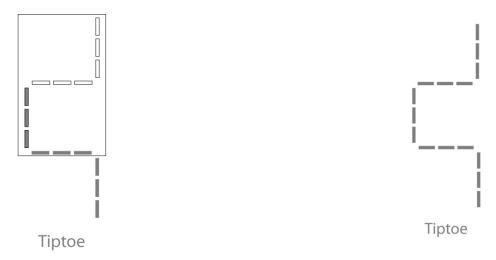

2. To paint additional lengths of this set first, ensure STENCIL and pavement is completely dry before next steps. Flip and rotate STENCIL and place over painted pavement to align as shown below left and paint. Repeat 1-2 more times to achieve desired vividness, drying after each application. Remove STENCIL. The painted image should appear as shown below right.

- 3. Create longer circuits by continuing to flip and rotate stencils as described above.
- 4. Let completely dry, approximately 24 hours, before use.

Any questions? We're here to help - call us at (800) 681-0684!