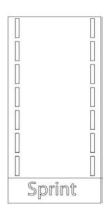

1. Place STENCIL in desired location as shown below left and paint. Repeat 1-2 more times to achieve desired vividness, drying after each application. Remove STENCIL. The painted image should appear as shown below right.