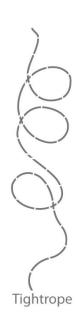

#### **TIGHTROPE**

Product Number: 18-2W-078

SIZE: approximately 3 feet 6 inches wide and 15 feet

ong

**ESTIMATED PAINT TIME:** 1-2 people for less than 1 hour **READ FIRST:** Completely read "General Instructions". Prepare surfaces as recommended before painting.

1. Place STENCILS in desired location and aligning edges, as shown below left and paint. Repeat 1-2 more times to achieve desired vividness, drying after each application. Remove STENCILS. The painted image should appear as shown below right. Let completely dry, approximately 24 hours, before use.