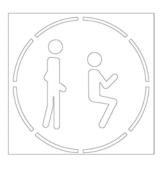

#### **SPRINT**

Product Number: 18-1W-079

SIZE: approximately 3 feet 4 inches wide, length can

vary

**ESTIMATED PAINT TIME:** 1-2 people for less than 1 hour **READ FIRST:** Completely read "General Instructions". Prepare surfaces as recommended before painting.

1. Place STENCIL in desired location as shown below left and paint. Repeat 1-2 more times to achieve desired vividness, drying after each application. Remove STENCIL. The painted image should appear as shown below right.

2. To paint additional lengths of this set first, ensure STENCIL and pavement is completely dry before next steps. Align STENCIL to edge of painted pavement as shown below left and paint. Repeat 1-2 more times to achieve desired vividness, drying after each application. Remove STENCIL. The painted image should appear as shown below right.