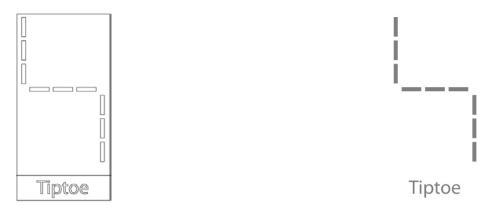

#### **TIPTOE**

Product Number: 18-1W-077

**SIZE:** approximately 3 feet 6 inches wide, length can

vary

**ESTIMATED PAINT TIME:** 1-2 people for less than 1 hour **READ FIRST:** Completely read "General Instructions". Prepare surfaces as recommended before painting.

## **Tiptoe**

1. Place STENCIL in desired location as shown below left and paint. Repeat 1-2 more times to achieve desired vividness, drying after each application. Remove STENCIL. The painted image should appear as shown below right.