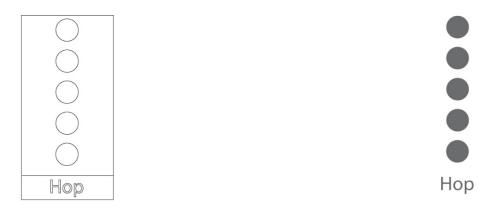

#### **HOP**

Product Number: 18-1W-075

SIZE: approximately 16 inches wide, each circle is

11.5 inches wide

**ESTIMATED PAINT TIME:** 1-2 people for less than 1 hour **READ FIRST:** Completely read "General Instructions". Prepare surfaces as recommended before painting.

1. Place STENCIL in desired location, as shown below left and paint. Repeat 1-2 more times to achieve desired vividness, drying after each application. Remove STENCIL. The painted image should appear as shown below right. Repeat to any desired length. Let completely dry, approximately 24 hours, before use.