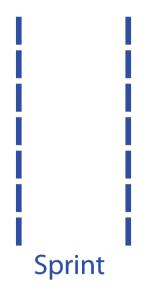

#### **SPRINT**

Product Number: 18-1W-079

SIZE: approximately 3 feet 4 inches wide, length can

vary

**ESTIMATED PAINT TIME:** 1-2 people for less than 1 hour **READ FIRST:** Completely read "General Instructions". Prepare surfaces as recommended before painting.

1. Place STENCIL in desired location as shown below left and paint. Repeat 1-2 more times to achieve desired vividness, drying after each application. Remove STENCIL. The painted image should appear as shown below right.