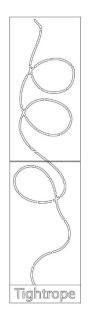

#### **TIGHTROPE**

Product Number: 18-2W-078

SIZE: approximately 3 feet 6 inches wide and 15 feet

ong

**ESTIMATED PAINT TIME:** 1-2 people for less than 1 hour **READ FIRST:** Completely read "General Instructions". Prepare surfaces as recommended before painting.

1. Place STENCILS in desired location and aligning edges, as shown below left and paint. Repeat 1-2 more times to achieve desired vividness, drying after each application. Remove STENCILS. The painted image should appear as shown below right. Let completely dry, approximately 24 hours, before use.