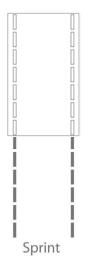

2. To paint additional lengths of this set first, ensure STENCIL and pavement is completely dry before next steps. Align STENCIL to edge of painted pavement as shown below left and paint. Repeat 1-2 more times to achieve desired vividness, drying after each application. Remove STENCIL. The painted image should appear as shown below right.