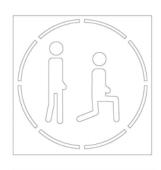

#### **SIDE JUMP**

Product Number: 18-1W-076

**SIZE:** approximately 3 ft 6 inches wide, each print is

11 inches

**ESTIMATED PAINT TIME:** 1-2 people for less than 1 hour **READ FIRST:** Completely read "General Instructions". Prepare surfaces as recommended before painting.

## Side Jump

1. Place STENCIL in desired location, as shown below and paint. Repeat 1-2 more times to achieve desired vividness, drying after each application. Remove STENCIL. The painted image should appear as shown below right. Repeat to any desired length. Let completely dry, approximately 24 hours, before use.