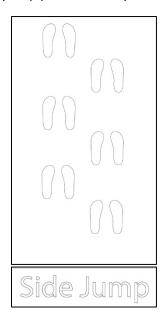

#### **SIDE JUMP**

Product Number: 18-1W-076

**SIZE:** approximately 3 ft 6 inches wide, each print is

11 inches

**ESTIMATED PAINT TIME:** 1-2 people for less than 1 hour **READ FIRST:** Completely read "General Instructions". Prepare surfaces as recommended before painting.

## Side Jump

1. Place STENCIL in desired location, as shown below and paint. Repeat 1-2 more times to achieve desired vividness, drying after each application. Remove STENCIL. The painted image should appear as shown below right. Repeat to any desired length. Let completely dry, approximately 24 hours, before use.