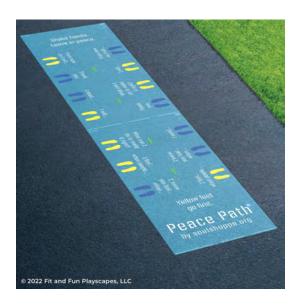

### ST 5052 PEACE PATH

**APPLICATION INSTRUCTIONS** 

#### **SIZE**

approx. 3 feet 6 inches wide x 14 feet long

### **PAINTERS & TIME**

2-4 painters for 1-2 hrs

### **INCLUDED IN THE BOX: 2 Stencil Sheets**

### STEP 1:

Align the edges of **STENCIL A** and **STENCIL B** together in your desired location.

### STEP 2:

Paint your **STENCIL** using small amounts of paint for each coat and color. Repeat 1-2 more times to achieve desired vividness, drying after each application. Then remove **STENCILS**. Fill in the gaps so your **STENCIL** is complete.

# YOU FINISHED PAINTING PEACE PATH® YOU DID IT! GIVE YOURSELVES A PAT ON THE BACK!

Your finished Peace Path® should look like the image below.