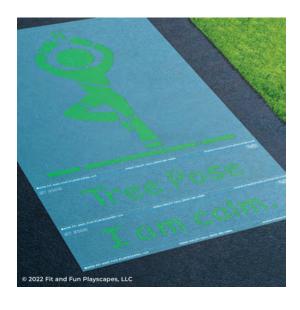

# YOU FINISHED PAINTING TREE POSE YOU DID IT! GIVE YOURSELVES A PAT ON THE BACK!

Your finished Tree Pose should look like the image below.