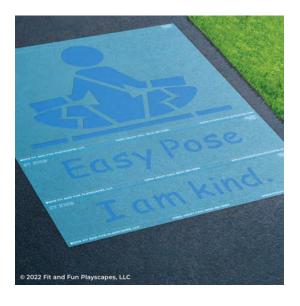

# YOU FINISHED PAINTING EASY POSE YOU DID IT! GIVE YOURSELVES A PAT ON THE BACK!

Your finished Easy Pose should look like the image below.