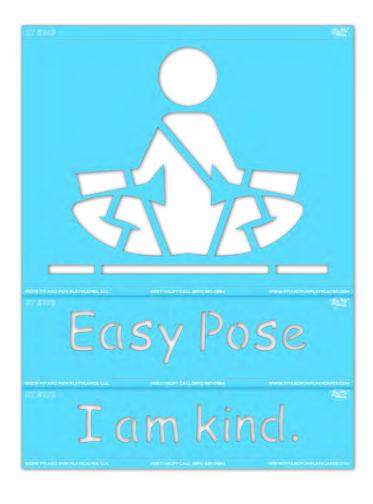

### ST 5109 EASY POSE

**APPLICATION INSTRUCTIONS** 

### **SIZE**

approx. 3 feet 2 inches wide x 4 feet 6 inches long

#### **PAINTERS & TIME**

1-2 painters for less than 1 hr

### STEP 1:

Layout your **STENCIL** in your desired location.

Separate the words along the perforation if you'd like. (For example, you can put the words above, or to the left/right of the illustration.)

### STEP 2:

Paint your **STENCIL**. Repeat 1-2 more times to achieve desired vividness, drying after each application. Then remove your **STENCIL**. Fill in the gaps so your **STENCIL** is complete.