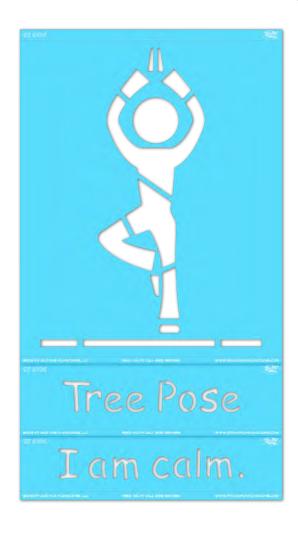

### ST 5106 TREE POSE

**APPLICATION INSTRUCTIONS** 

### STEP 1:

Layout your **STENCIL** in your desired location.

Separate the words along the perforation if you'd like. (For example, you can put the words above, or to the left/right of the illustration.)