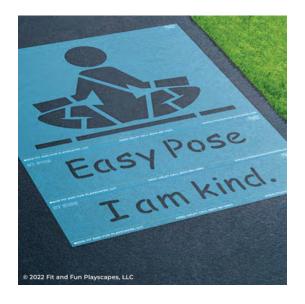

# YOU FINISHED PAINTING EASY POSE YOU DID IT! GIVE YOURSELVES A PAT ON THE BACK!

Your finished Easy Pose should look like the image below.