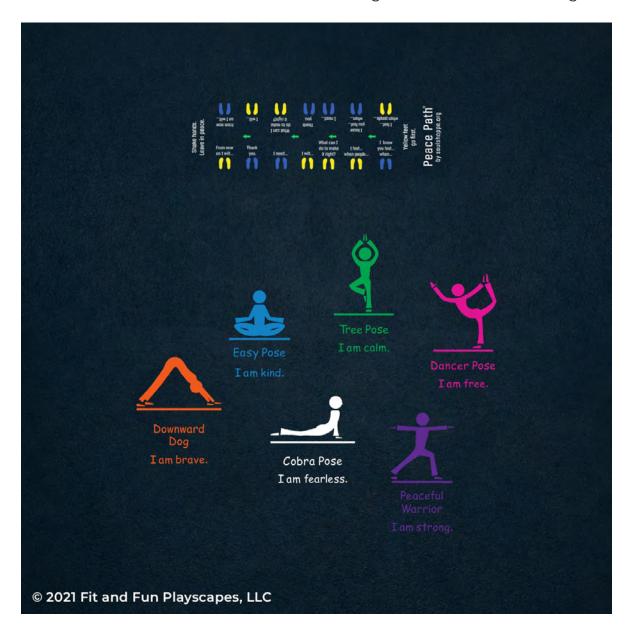

# STENCILS INCLUDED IN YOUR PACKAGE: 9 Stencils

ST 5106 Tree Pose

ST 5107 Peaceful Warrior Pose

ST 5108 Dancer Pose

ST 5109 Easy Pose

ST 5110 Downward Dog Pose

ST 5111 Cobra Pose

ST 5052 Peace Path

### ST 5052 PEACE PATH

**APPLICATION INSTRUCTIONS** 

#### **SIZE**

approx. 3 feet 6 inches wide x 14 feet long

### **PAINTERS & TIME**

2-4 painters for 1-2 hrs

### **INCLUDED IN THE BOX: 2 Stencil Sheets**

### STEP 1:

Align the edges of **STENCIL A** and **STENCIL B** together in your desired location.

### STEP 2:

Paint your **STENCIL** using small amounts of paint for each coat and color. Repeat 1-2 more times to achieve desired vividness, drying after each application. Then remove **STENCILS**. Fill in the gaps so your **STENCIL** is complete.

# YOU FINISHED PAINTING PEACE PATH® YOU DID IT! GIVE YOURSELVES A PAT ON THE BACK!

Your finished Peace Path® should look like the image below.