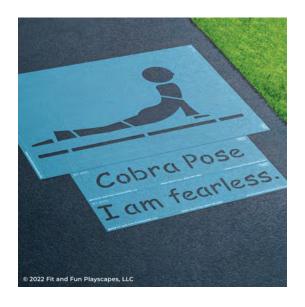

# YOU FINISHED PAINTING COBRA POSE YOU DID IT! GIVE YOURSELVES A PAT ON THE BACK!

Your finished Cobra Pose should look like the image below.