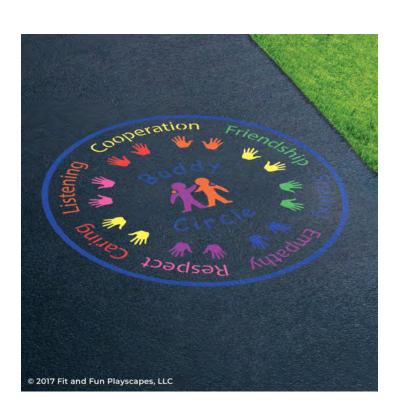

# YOU FINISHED PAINTING BUDDY CIRCLE YOU DID IT! GIVE YOURSELVES A PAT ON THE BACK!

Your finished Buddy Circle should look like the image below.