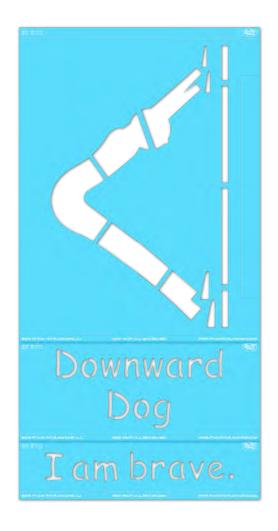

### ST 5110 DOWNWARD DOG POSE

**APPLICATION INSTRUCTIONS** 

### STEP 1:

Separate the stencil pieces along the perforation. Rotate the illustration stencil piece clockwise.

Layout your **STENCIL** in your desired location.

\*\*You can put the words above, or to the left/right of the illustration.