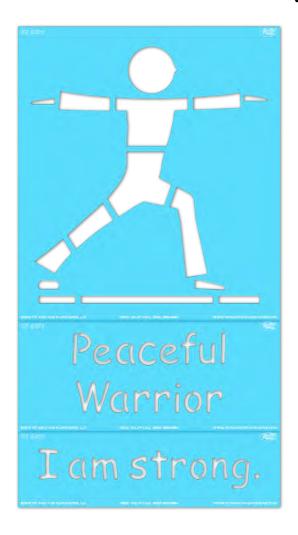

# ST 5107 PEACEFUL WARRIOR POSE

**APPLICATION INSTRUCTIONS** 

### STEP 1:

Layout your **STENCIL** in your desired location.

Separate the words along the perforation if you'd like. (For example, you can put the words above, or to the left/right of the illustration.)