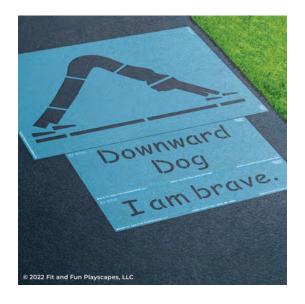

### STEP 1:

Separate the stencil pieces along the perforation. Rotate the illustration stencil piece clockwise.

Layout your **STENCIL** in your desired location.

\*\*You can put the words above, or to the left/right of the illustration.