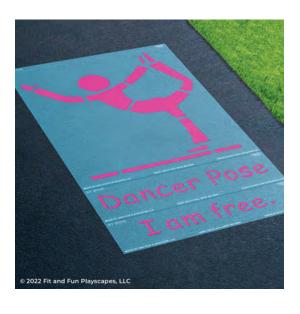

# ST 5108 DANCER POSE

**APPLICATION INSTRUCTIONS** 

# YOU FINISHED PAINTING DANCER POSE YOU DID IT! GIVE YOURSELVES A PAT ON THE BACK!

Your finished Dancer Pose should look like the image below.