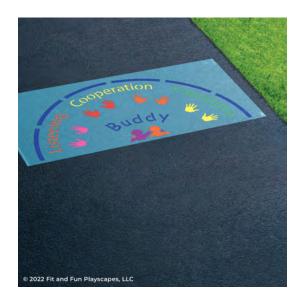

### STEP 1:

Place **STENCIL A** in your desired location.

Paint **STENCIL A** using small amounts of paint for each coat and color. Repeat 1-2 more times to achieve desired vividness, drying after each application. Then remove **STENCIL A**. Fill in the gaps so **STENCIL A** is complete.

### STEP 2:

Align **STENCIL B** to the painted area using the etch marks on the stencil. Paint **STENCIL B** using small amounts of paint for each coat and color. Repeat 1-2 more times to achieve desired vividness, drying after each application. Then remove **STENCIL B**. Fill in the gaps so **STENCIL B** is complete.

# YOU FINISHED PAINTING BUDDY CIRCLE YOU DID IT! GIVE YOURSELVES A PAT ON THE BACK!

Your finished Buddy Circle should look like the image below.