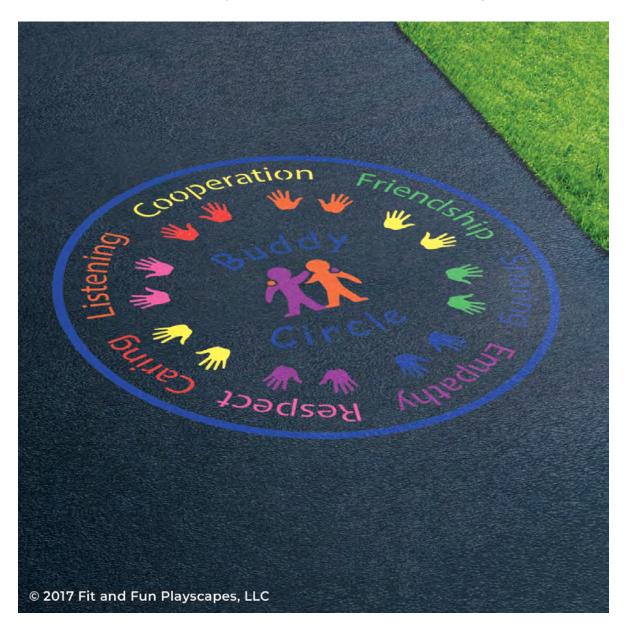

### ST 5060 BUDDY CIRCLE

**APPLICATION INSTRUCTIONS** 

### **SIZE**

Diameter is approx. 7 feet

### **PAINTERS & TIME**

1-4 painters for 1-4 hrs

### **INCLUDED IN THE BOX: 2 Stencil Sheets**

### STEP 1:

Place **STENCIL A** in your desired location.

Paint **STENCIL A** using small amounts of paint for each coat and color. Repeat 1-2 more times to achieve desired vividness, drying after each application. Then remove **STENCIL A**. Fill in the gaps so **STENCIL A** is complete.

### STEP 2:

Align **STENCIL B** to the painted area using the etch marks on the stencil. Paint **STENCIL B** using small amounts of paint for each coat and color. Repeat 1-2 more times to achieve desired vividness, drying after each application. Then remove **STENCIL B**. Fill in the gaps so **STENCIL B** is complete.

# YOU FINISHED PAINTING BUDDY CIRCLE YOU DID IT! GIVE YOURSELVES A PAT ON THE BACK!

Your finished Buddy Circle should look like the image below.