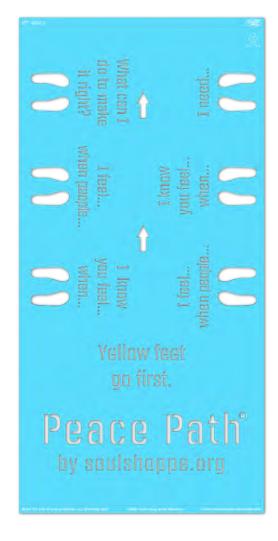

### STEP 1:

Align the edges of **STENCIL A** and **STENCIL B** together in your desired location.