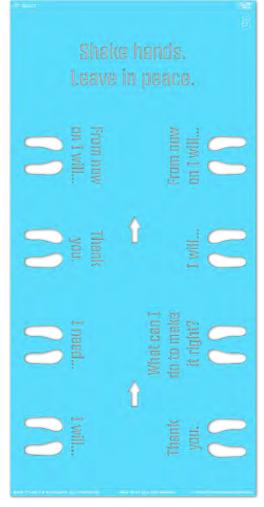

### ST 5052 PEACE PATH

**APPLICATION INSTRUCTIONS** 

#### **SIZE**

approx. 3 feet 6 inches wide x 14 feet long

### **PAINTERS & TIME**

2-4 painters for 1-2 hrs

### **INCLUDED IN THE BOX: 2 Stencil Sheets**

### STEP 1:

Align the edges of **STENCIL A** and **STENCIL B** together in your desired location.

### STEP 2:

Paint your **STENCIL** using small amounts of paint for each coat and color. Repeat 1-2 more times to achieve desired vividness, drying after each application. Then remove **STENCILS**. Fill in the gaps so your **STENCIL** is complete.

# YOU FINISHED PAINTING PEACE PATH® YOU DID IT! GIVE YOURSELVES A PAT ON THE BACK!

Your finished Peace Path® should look like the image below.