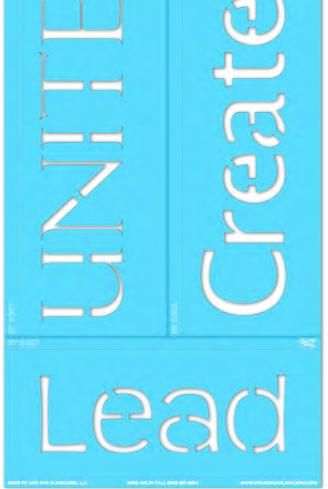

# ST 5053 INSPIRATIONAL WORDS

**APPLICATION INSTRUCTIONS** 

### STEP 1:

Separate the words along the perforation.

Layout your **STENCIL** in your desired location.