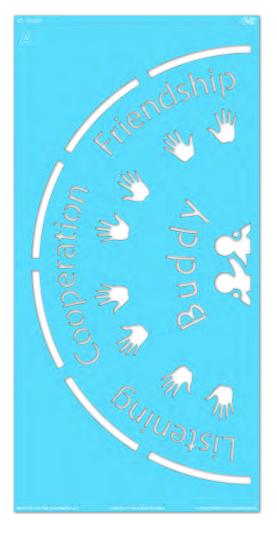

### ST 5060 BUDDY CIRCLE

**APPLICATION INSTRUCTIONS** 

### **INCLUDED IN THE BOX: 2 Stencil Sheets**

### STEP 1:

Place **STENCIL A** in your desired location.

Paint **STENCIL A** using small amounts of paint for each coat and color. Repeat 1-2 more times to achieve desired vividness, drying after each application. Then remove **STENCIL A**. Fill in the gaps so **STENCIL A** is complete.