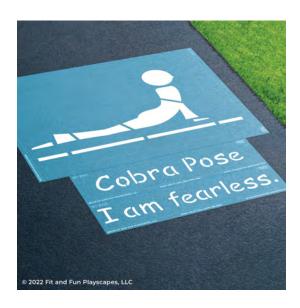

# YOU FINISHED PAINTING COBRA POSE YOU DID IT! GIVE YOURSELVES A PAT ON THE BACK!

Your finished Cobra Pose should look like the image below.