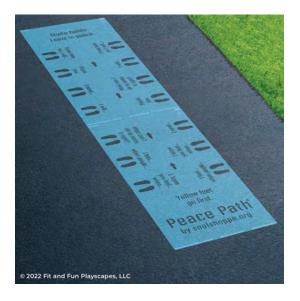

### ST 5052 PEACE PATH

**APPLICATION INSTRUCTIONS** 

#### **SIZE**

approx. 3 feet 6 inches wide x 14 feet long

### **PAINTERS & TIME**

2-4 painters for 1-2 hrs

### **INCLUDED IN THE BOX: 2 Stencil Sheets**

### STEP 1:

Align the edges of **STENCIL A** and **STENCIL B** together in your desired location.

### STEP 2:

Paint your **STENCIL** using small amounts of paint for each coat and color. Repeat 1-2 more times to achieve desired vividness, drying after each application. Then remove **STENCILS**. Fill in the gaps so your **STENCIL** is complete.

# YOU FINISHED PAINTING PEACE PATH® YOU DID IT! GIVE YOURSELVES A PAT ON THE BACK!

Your finished Peace Path® should look like the image below.