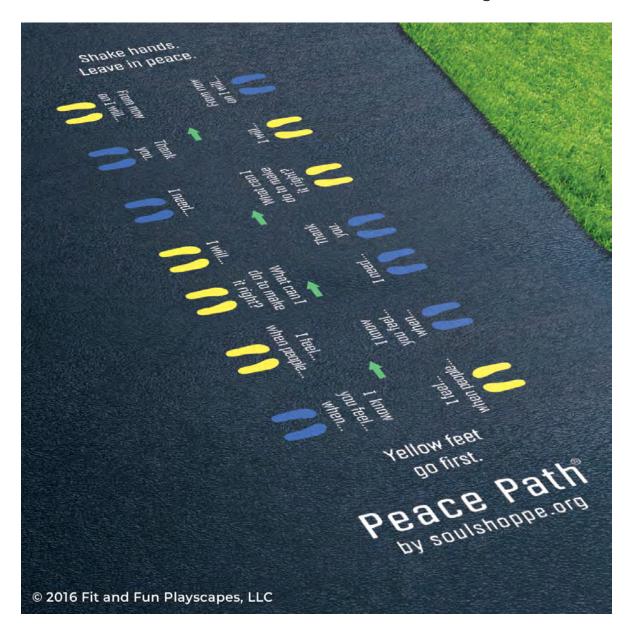

### ST 5052 PEACE PATH

**APPLICATION INSTRUCTIONS** 

#### **SIZE**

approx. 3 feet 6 inches wide x 14 feet long

### **PAINTERS & TIME**

2-4 painters for 1-2 hrs

### **INCLUDED IN THE BOX: 2 Stencil Sheets**

### STEP 1:

Align the edges of **STENCIL A** and **STENCIL B** together in your desired location.

### STEP 2:

Paint your **STENCIL** using small amounts of paint for each coat and color. Repeat 1-2 more times to achieve desired vividness, drying after each application. Then remove **STENCILS**. Fill in the gaps so your **STENCIL** is complete.

# YOU FINISHED PAINTING PEACE PATH® YOU DID IT! GIVE YOURSELVES A PAT ON THE BACK!

Your finished Peace Path® should look like the image below.