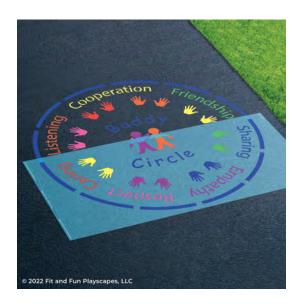

# YOU FINISHED PAINTING BUDDY CIRCLE YOU DID IT! GIVE YOURSELVES A PAT ON THE BACK!

Your finished Buddy Circle should look like the image below.