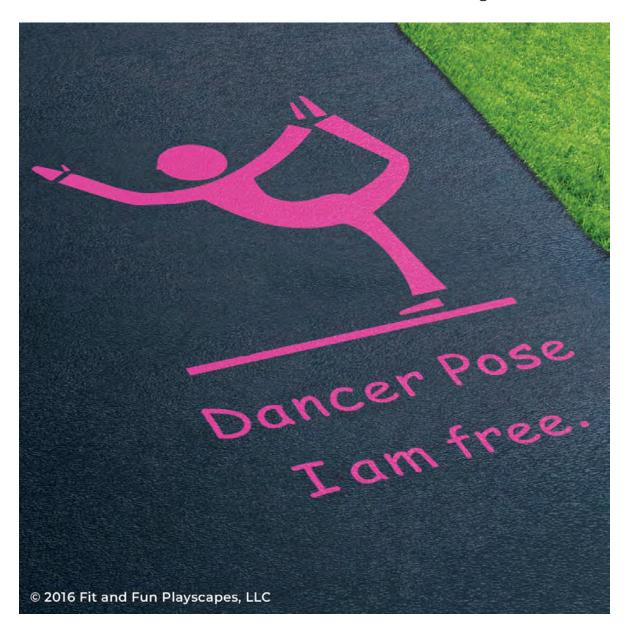

# ST 5108 DANCER POSE

**APPLICATION INSTRUCTIONS** 

# YOU FINISHED PAINTING DANCER POSE YOU DID IT! GIVE YOURSELVES A PAT ON THE BACK!

Your finished Dancer Pose should look like the image below.