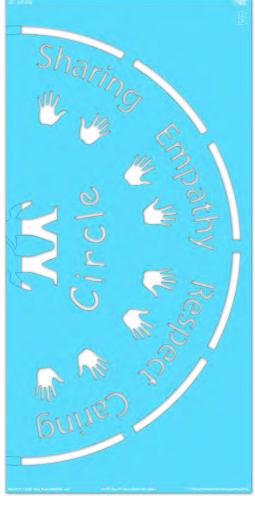

### ST 5060 BUDDY CIRCLE

**APPLICATION INSTRUCTIONS** 

### **INCLUDED IN THE BOX: 2 Stencil Sheets**

### STEP 2:

Align **STENCIL B** to the painted area using the etch marks on the stencil. Paint **STENCIL B** using small amounts of paint for each coat and color. Repeat 1-2 more times to achieve desired vividness, drying after each application. Then remove **STENCIL B**. Fill in the gaps so **STENCIL B** is complete.