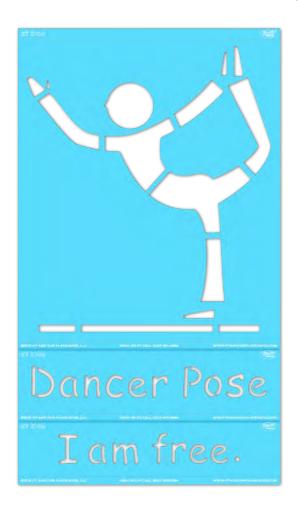

# ST 5108 DANCER POSE

**APPLICATION INSTRUCTIONS** 

### STEP 1:

Layout your **STENCIL** in your desired location.

Separate the words along the perforation if you'd like. (For example, you can put the words above, or to the left/right of the illustration.)