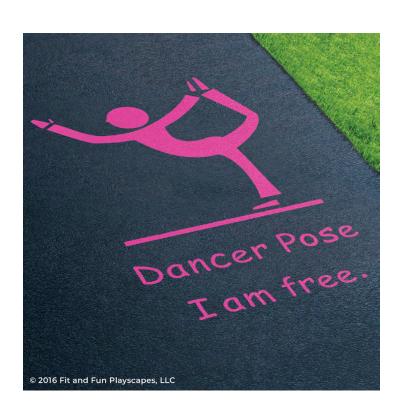

# YOU FINISHED PAINTING DANCER POSE YOU DID IT! GIVE YOURSELVES A PAT ON THE BACK!

Your finished Dancer Pose should look like the image below.