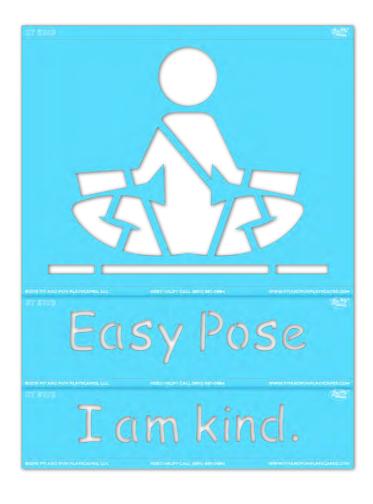

### ST 5109 EASY POSE

**APPLICATION INSTRUCTIONS** 

#### **SIZE**

approx. 3 feet 2 inches wide x 4 feet 6 inches long