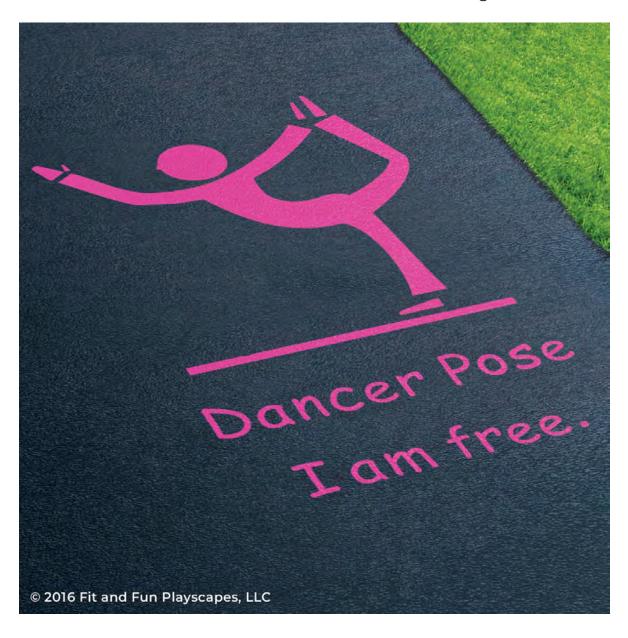

# YOU FINISHED PAINTING DANCER POSE YOU DID IT! GIVE YOURSELVES A PAT ON THE BACK!

Your finished Dancer Pose should look like the image below.