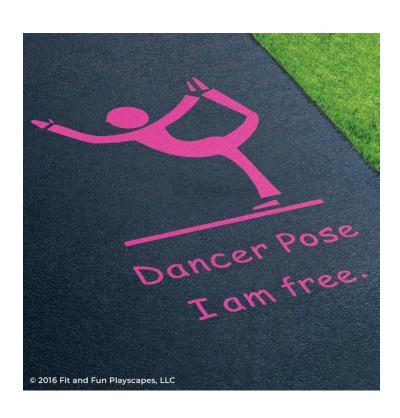

# ST 5108 DANCER POSE

**APPLICATION INSTRUCTIONS** 

# YOU FINISHED PAINTING DANCER POSE YOU DID IT! GIVE YOURSELVES A PAT ON THE BACK!

Your finished Dancer Pose should look like the image below.