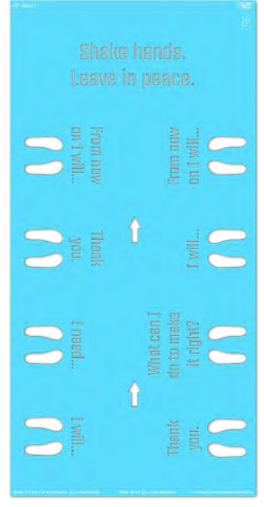

### ST 5052 PEACE PATH

**APPLICATION INSTRUCTIONS** 

#### **INCLUDED IN THE BOX: 2 Stencil Sheets**

### STEP 1:

Align the edges of **STENCIL A** and **STENCIL B** together in your desired location.