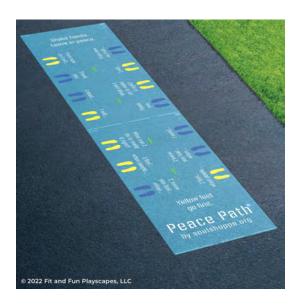

### ST 5052 PEACE PATH

**APPLICATION INSTRUCTIONS** 

# YOU FINISHED PAINTING PEACE PATH® YOU DID IT! GIVE YOURSELVES A PAT ON THE BACK!

Your finished Peace Path® should look like the image below.