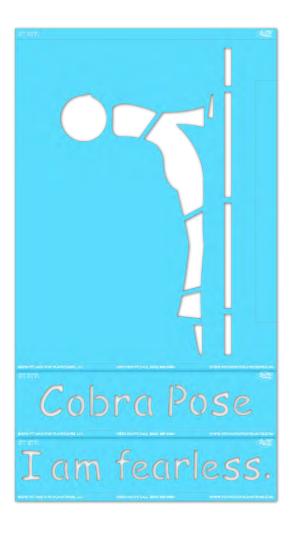

### ST 5111 COBRA POSE

**APPLICATION INSTRUCTIONS** 

### STEP 1:

Separate the stencil pieces along the perforation. Rotate the illustration stencil piece clockwise.

Layout your **STENCIL** in your desired location.

\*\*You can put the words above, or to the left/right of the illustration.