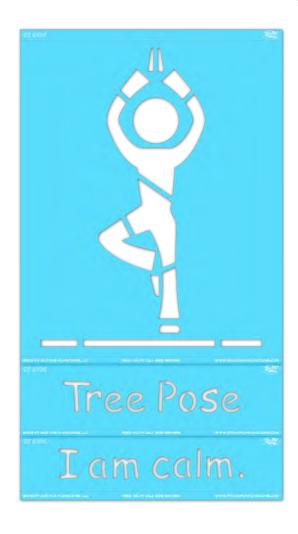

### ST 5106 TREE POSE

**APPLICATION INSTRUCTIONS** 

#### **SIZE**

approx. 3 feet 2 inches wide x 6 feet 4 inches long

#### **PAINTERS & TIME**

1-2 painters for less than 1 hr

### STEP 1:

Layout your **STENCIL** in your desired location.

Separate the words along the perforation if you'd like. (For example, you can put the words above, or to the left/right of the illustration.)

### STEP 2:

Paint your **STENCIL**. Repeat 1-2 more times to achieve desired vividness, drying after each application. Then remove your **STENCIL**. Fill in the gaps so your **STENCIL** is complete.