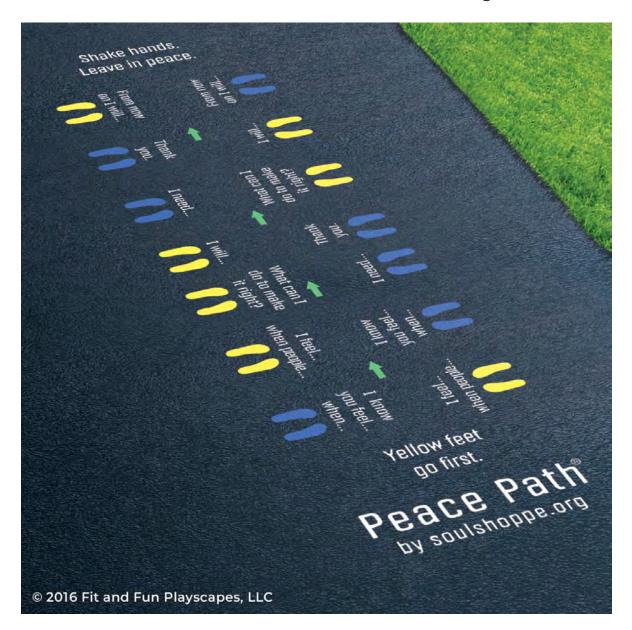

### ST 5052 PEACE PATH

**APPLICATION INSTRUCTIONS** 

# YOU FINISHED PAINTING PEACE PATH® YOU DID IT! GIVE YOURSELVES A PAT ON THE BACK!

Your finished Peace Path® should look like the image below.