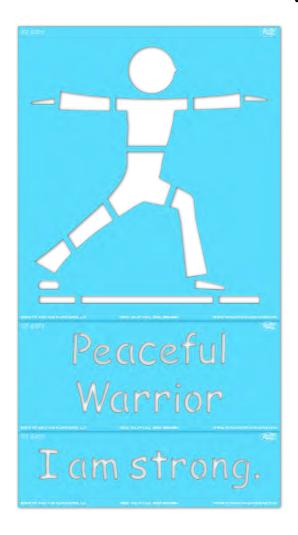

# ST 5107 PEACEFUL WARRIOR POSE

**APPLICATION INSTRUCTIONS** 

#### **SIZE**

approx. 3 feet 5 inches wide x 6 feet 5 inches long

#### **PAINTERS & TIME**

1-2 painters for less than 1 hr

### STEP 1:

Layout your **STENCIL** in your desired location.

Separate the words along the perforation if you'd like. (For example, you can put the words above, or to the left/right of the illustration.)

### STEP 2:

Paint your **STENCIL**. Repeat 1-2 more times to achieve desired vividness, drying after each application. Then remove your **STENCIL**. Fill in the gaps so your **STENCIL** is complete.