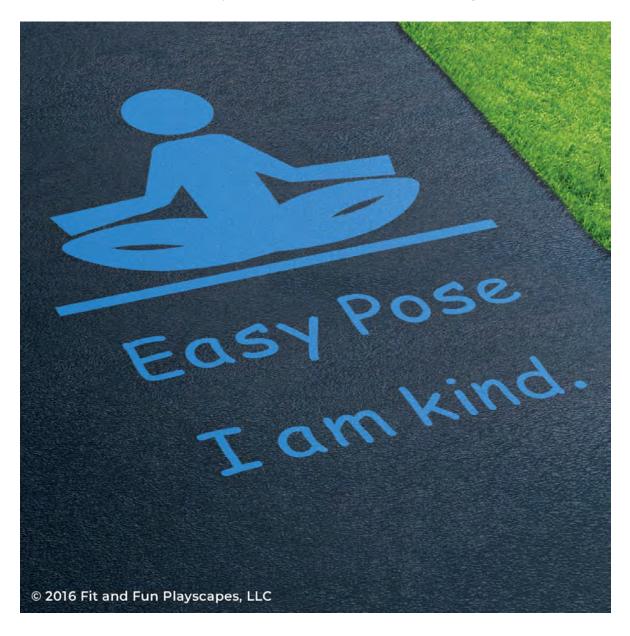

# YOU FINISHED PAINTING EASY POSE YOU DID IT! GIVE YOURSELVES A PAT ON THE BACK!

Your finished Easy Pose should look like the image below.