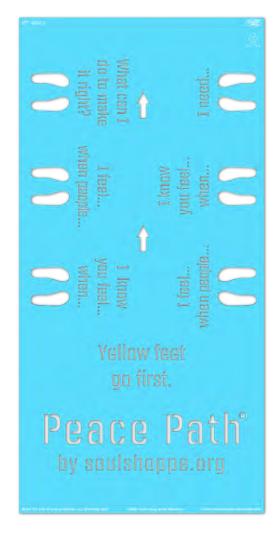

### ST 5052 PEACE PATH

**APPLICATION INSTRUCTIONS** 

#### **INCLUDED IN THE BOX: 2 Stencil Sheets**

### STEP 1:

Align the edges of **STENCIL A** and **STENCIL B** together in your desired location.