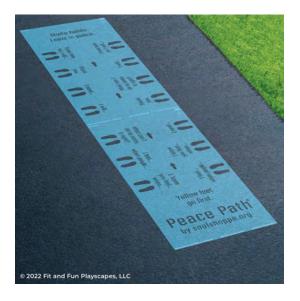

### ST 5052 PEACE PATH

**APPLICATION INSTRUCTIONS** 

# YOU FINISHED PAINTING PEACE PATH® YOU DID IT! GIVE YOURSELVES A PAT ON THE BACK!

Your finished Peace Path® should look like the image below.