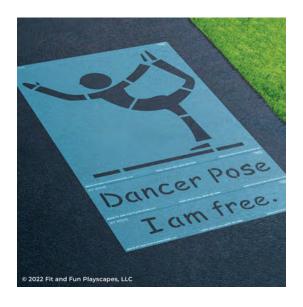

# ST 5108 DANCER POSE

**APPLICATION INSTRUCTIONS** 

# YOU FINISHED PAINTING DANCER POSE YOU DID IT! GIVE YOURSELVES A PAT ON THE BACK!

Your finished Dancer Pose should look like the image below.