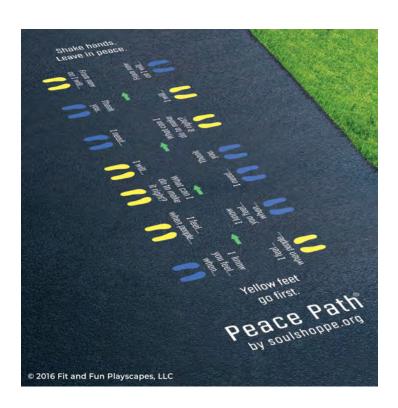

# YOU FINISHED PAINTING PEACE PATH® YOU DID IT! GIVE YOURSELVES A PAT ON THE BACK!

Your finished Peace Path® should look like the image below.