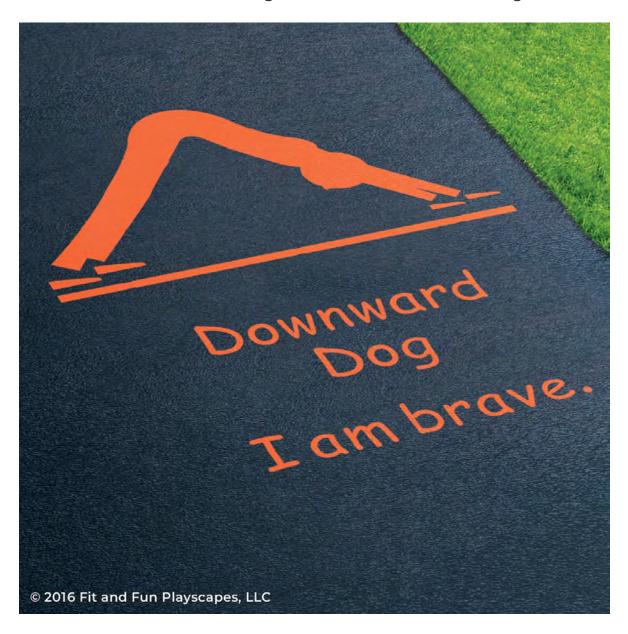

# YOU FINISHED PAINTING DOWNWARD DOG POSE YOU DID IT! GIVE YOURSELVES A PAT ON THE BACK!

Your finished Downward Dog Pose should look like the image below.

**Have any questions?** We're here to help – call us at (800) 681-0684! VISIT OUR WEBSITE AT **WWW.FITANDFUNPLAYSCAPES.COM** 