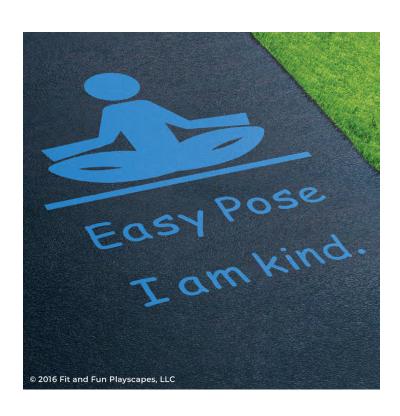

# YOU FINISHED PAINTING EASY POSE YOU DID IT! GIVE YOURSELVES A PAT ON THE BACK!

Your finished Easy Pose should look like the image below.