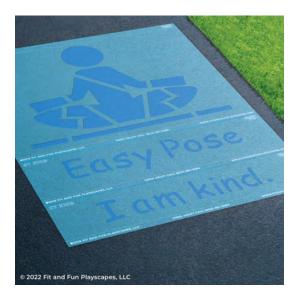

### ST 5109 EASY POSE

**APPLICATION INSTRUCTIONS** 

#### **SIZE**

approx. 3 feet 2 inches wide x 4 feet 6 inches long

#### **PAINTERS & TIME**

1-2 painters for less than 1 hr

### STEP 1:

Layout your **STENCIL** in your desired location.

Separate the words along the perforation if you'd like. (For example, you can put the words above, or to the left/right of the illustration.)

### STEP 2:

Paint your **STENCIL**. Repeat 1-2 more times to achieve desired vividness, drying after each application. Then remove your **STENCIL**. Fill in the gaps so your **STENCIL** is complete.

# YOU FINISHED PAINTING EASY POSE YOU DID IT! GIVE YOURSELVES A PAT ON THE BACK!

Your finished Easy Pose should look like the image below.