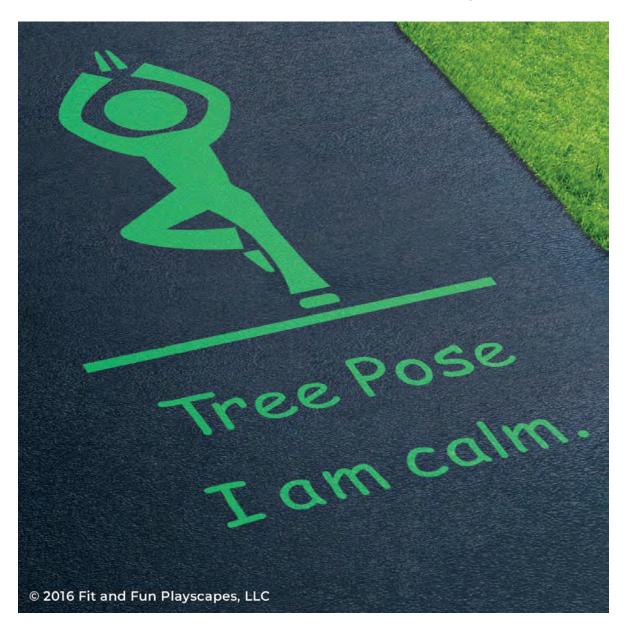

# YOU FINISHED PAINTING TREE POSE YOU DID IT! GIVE YOURSELVES A PAT ON THE BACK!

Your finished Tree Pose should look like the image below.