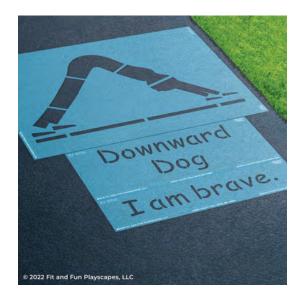

# YOU FINISHED PAINTING DOWNWARD DOG POSE YOU DID IT! GIVE YOURSELVES A PAT ON THE BACK!

Your finished Downward Dog Pose should look like the image below.

**Have any questions?** We're here to help – call us at (800) 681-0684! VISIT OUR WEBSITE AT **WWW.FITANDFUNPLAYSCAPES.COM** 