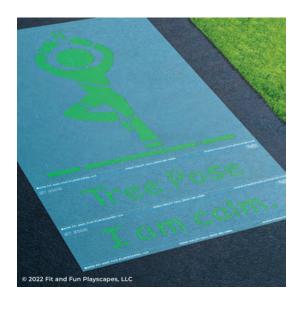

# YOU FINISHED PAINTING DANCER POSE YOU DID IT! GIVE YOURSELVES A PAT ON THE BACK!

Your finished Dancer Pose should look like the image below.