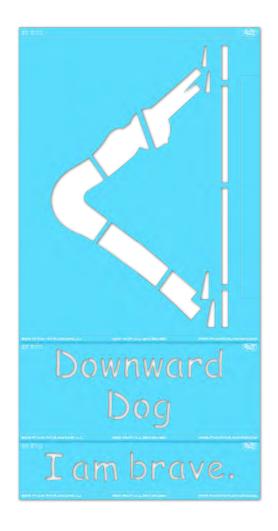

### ST 5110 DOWNWARD DOG POSE

**APPLICATION INSTRUCTIONS** 

#### SIZE

approx. 4 feet 5 inches wide x 5 feet 4 inches long

#### **PAINTERS & TIME**

1-2 painters for less than 1 hr

### STEP 1:

Separate the stencil pieces along the perforation. Rotate the illustration stencil piece clockwise.

Layout your **STENCIL** in your desired location.

\*\*You can put the words above, or to the left/right of the illustration.