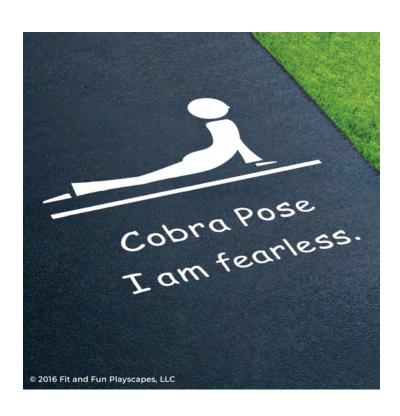

# YOU FINISHED PAINTING COBRA POSE YOU DID IT! GIVE YOURSELVES A PAT ON THE BACK!

Your finished Cobra Pose should look like the image below.