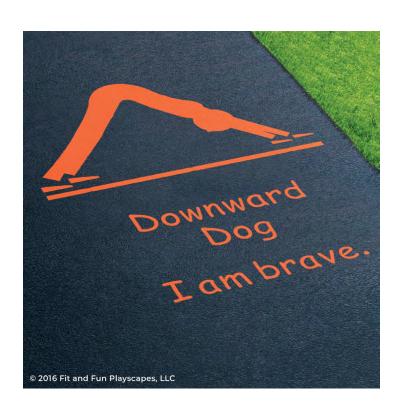

# YOU FINISHED PAINTING DOWNWARD DOG POSE YOU DID IT! GIVE YOURSELVES A PAT ON THE BACK!

Your finished Downward Dog Pose should look like the image below.

**Have any questions?** We're here to help – call us at (800) 681-0684! VISIT OUR WEBSITE AT **WWW.FITANDFUNPLAYSCAPES.COM** 