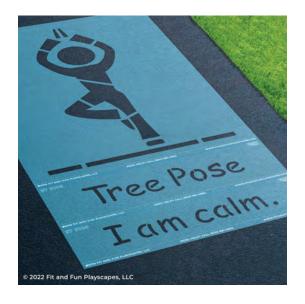

### STEP 1:

Layout your **STENCIL** in your desired location.

Separate the words along the perforation if you'd like. (For example, you can put the words above, or to the left/right of the illustration.)

### STEP 2:

Paint your **STENCIL**. Repeat 1-2 more times to achieve desired vividness, drying after each application. Then remove your **STENCIL**. Fill in the gaps so your **STENCIL** is complete.