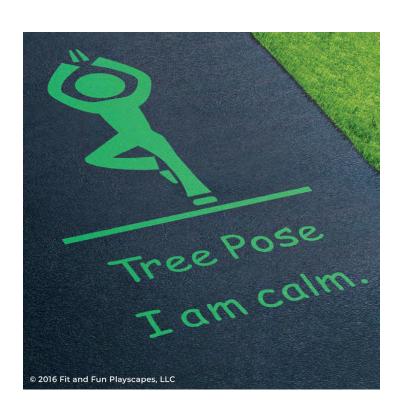

# YOU FINISHED PAINTING TREE POSE YOU DID IT! GIVE YOURSELVES A PAT ON THE BACK!

Your finished Tree Pose should look like the image below.