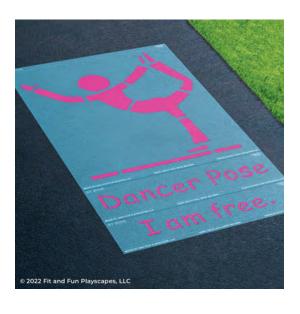

# YOU FINISHED PAINTING DANCER POSE YOU DID IT! GIVE YOURSELVES A PAT ON THE BACK!

Your finished Dancer Pose should look like the image below.