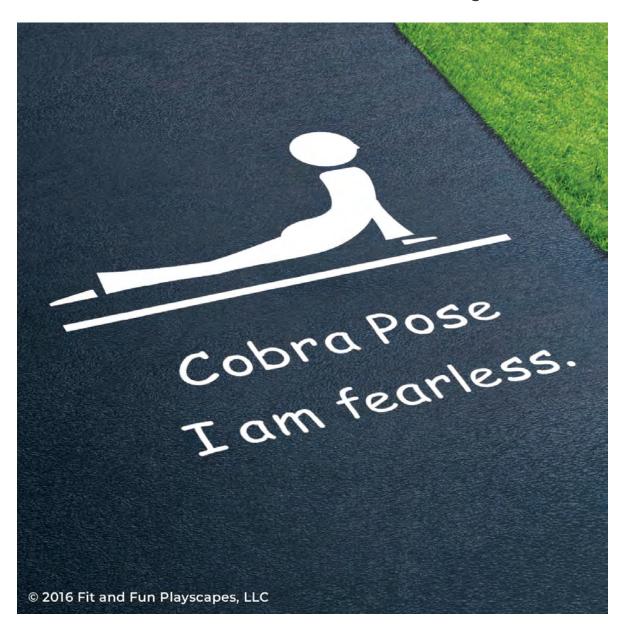

# YOU FINISHED PAINTING COBRA POSE YOU DID IT! GIVE YOURSELVES A PAT ON THE BACK!

Your finished Cobra Pose should look like the image below.