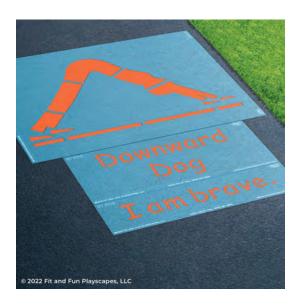

# YOU FINISHED PAINTING DOWNWARD DOG POSE YOU DID IT! GIVE YOURSELVES A PAT ON THE BACK!

Your finished Downward Dog Pose should look like the image below.

**Have any questions?** We're here to help – call us at (800) 681-0684! VISIT OUR WEBSITE AT **WWW.FITANDFUNPLAYSCAPES.COM** 