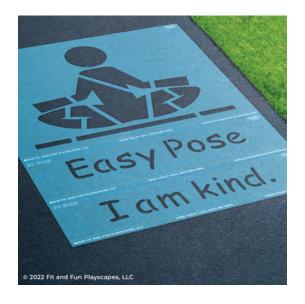

### ST 5109 EASY POSE

**APPLICATION INSTRUCTIONS** 

#### **SIZE**

approx. 3 feet 2 inches wide x 4 feet 6 inches long

#### **PAINTERS & TIME**

1-2 painters for less than 1 hr

### STEP 1:

Layout your **STENCIL** in your desired location.

Separate the words along the perforation if you'd like. (For example, you can put the words above, or to the left/right of the illustration.)

### STEP 2:

Paint your **STENCIL**. Repeat 1-2 more times to achieve desired vividness, drying after each application. Then remove your **STENCIL**. Fill in the gaps so your **STENCIL** is complete.

# YOU FINISHED PAINTING EASY POSE YOU DID IT! GIVE YOURSELVES A PAT ON THE BACK!

Your finished Easy Pose should look like the image below.