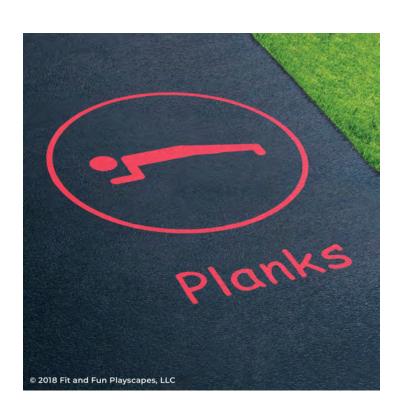

# YOU FINISHED PAINTING PLANKS YOU DID IT! GIVE YOURSELVES A PAT ON THE BACK!

Your finished Planks should look like the image below.