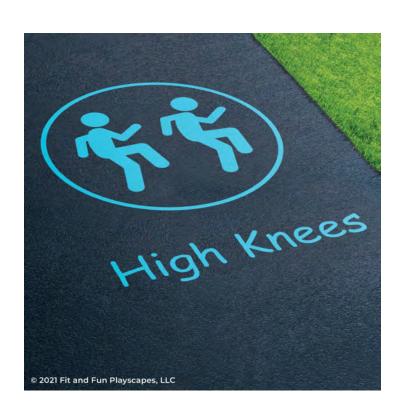

# YOU FINISHED PAINTING HIGH KNEES YOU DID IT! GIVE YOURSELVES A PAT ON THE BACK!

Your finished High Knees should look like the image below.