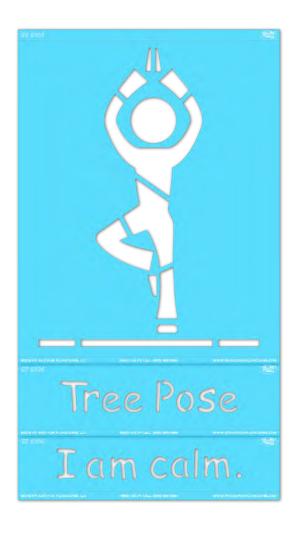

### ST 5106 TREE POSE

**APPLICATION INSTRUCTIONS** 

#### SIZE

approx. 3 feet 2 inches wide x 6 feet 4 inches long

#### **PAINTERS & TIME**

1-2 painters for less than 1 hr

#### STEP 1:

Layout your **STENCIL** in your desired location.

Separate the words along the perforation if you'd like. (For example, you can put the words above, or to the left/right of the illustration.)

#### STEP 2:

Paint your **STENCIL**. Repeat 1-2 more times to achieve desired vividness, drying after each application. Then remove your **STENCIL**. Fill in the gaps so your **STENCIL** is complete.