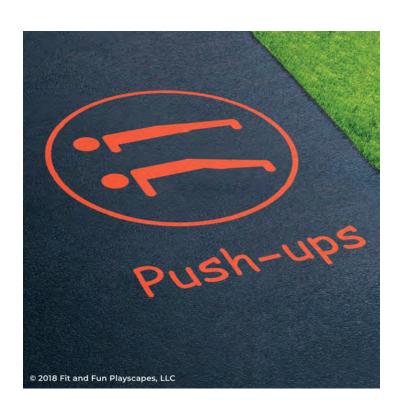

# YOU FINISHED PAINTING PUSH-UPS YOU DID IT! GIVE YOURSELVES A PAT ON THE BACK!

Your finished Push-ups should look like the image below.