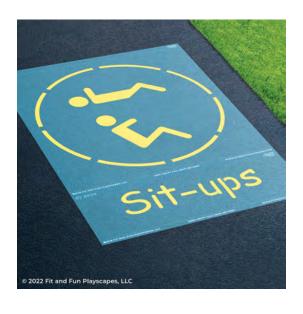

# **ST 5074 SIT-UPS**

**APPLICATION INSTRUCTIONS** 

#### STEP 1:

Layout your **STENCIL** in your desired location.

Separate the word along the perforation if you'd like. (For example, you can put the word above, or to the left/right of the illustration.)

#### STEP 2:

Paint your **STENCIL**. Repeat 1-2 more times to achieve desired vividness, drying after each application. Then remove your **STENCIL**. Fill in the gaps so your **STENCIL** is complete.