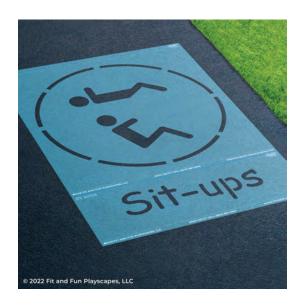

# **ST 5074 SIT-UPS**

**APPLICATION INSTRUCTIONS** 

#### STEP 1:

Layout your **STENCIL** in your desired location.

Separate the word along the perforation if you'd like. (For example, you can put the word above, or to the left/right of the illustration.)

#### STEP 2:

Paint your **STENCIL**. Repeat 1-2 more times to achieve desired vividness, drying after each application. Then remove your **STENCIL**. Fill in the gaps so your **STENCIL** is complete.