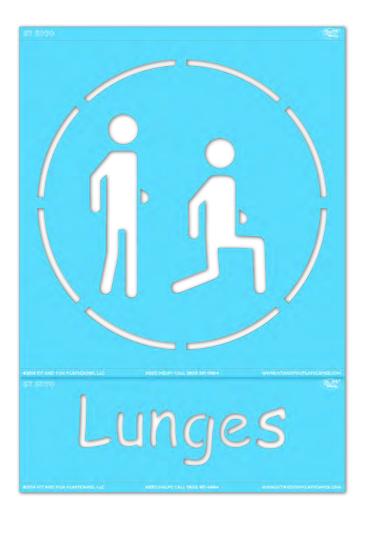

### ST 5070 LUNGES

**APPLICATION INSTRUCTIONS** 

#### STEP 1:

Layout your **STENCIL** in your desired location.

Separate the word along the perforation if you'd like. (For example, you can put the word above, or to the left/right of the illustration.)