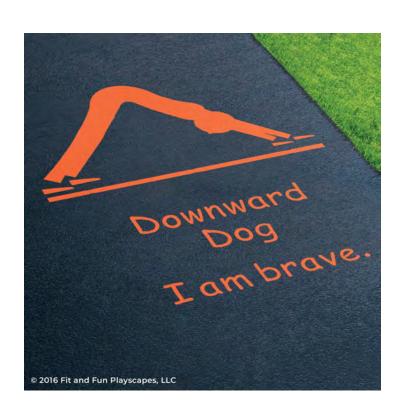

# YOU FINISHED PAINTING DOWNWARD DOG POSE YOU DID IT! GIVE YOURSELVES A PAT ON THE BACK!

Your finished Downward Dog Pose should look like the image below.

**Have any questions?** We're here to help – call us at (800) 681-0684! VISIT OUR WEBSITE AT **WWW.FITANDFUNPLAYSCAPES.COM** 