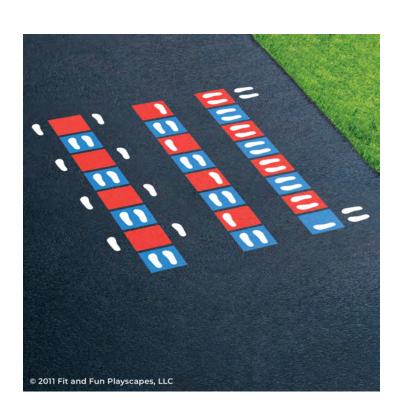

# YOU FINISHED PAINTING FITNESS AGILITY LADDER YOU DID IT! GIVE YOURSELVES A PAT ON THE BACK!

Your finished Fitness Agility Ladder should look similar to the image below.

Have any questions? We're here to help – call us at (800) 681-0684!