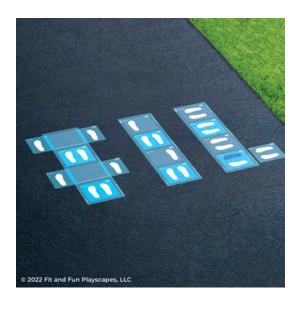

# YOU FINISHED PAINTING FITNESS AGILITY LADDER YOU DID IT! GIVE YOURSELVES A PAT ON THE BACK!

Your finished Fitness Agility Ladder should look similar to the image below.

Have any questions? We're here to help – call us at (800) 681-0684!