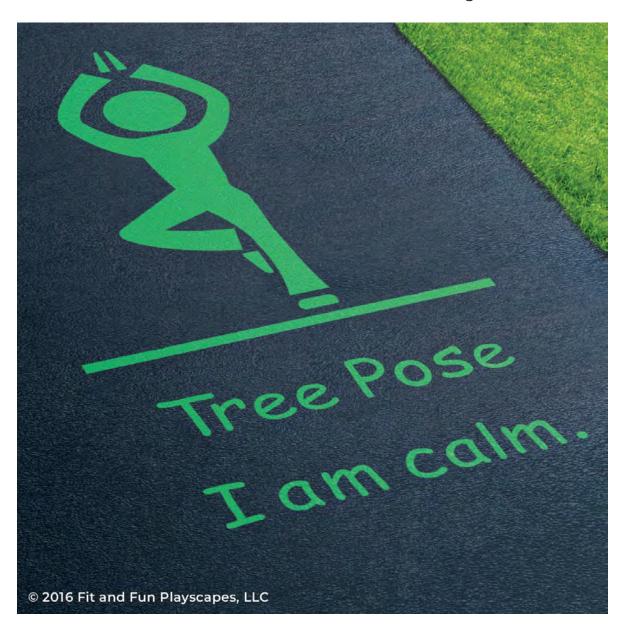

# YOU FINISHED PAINTING TREE POSE YOU DID IT! GIVE YOURSELVES A PAT ON THE BACK!

Your finished Tree Pose should look like the image below.