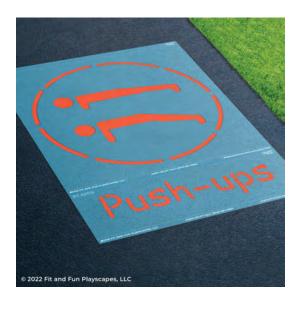

# YOU FINISHED PAINTING PUSH-UPS YOU DID IT! GIVE YOURSELVES A PAT ON THE BACK!

Your finished Push-ups should look like the image below.