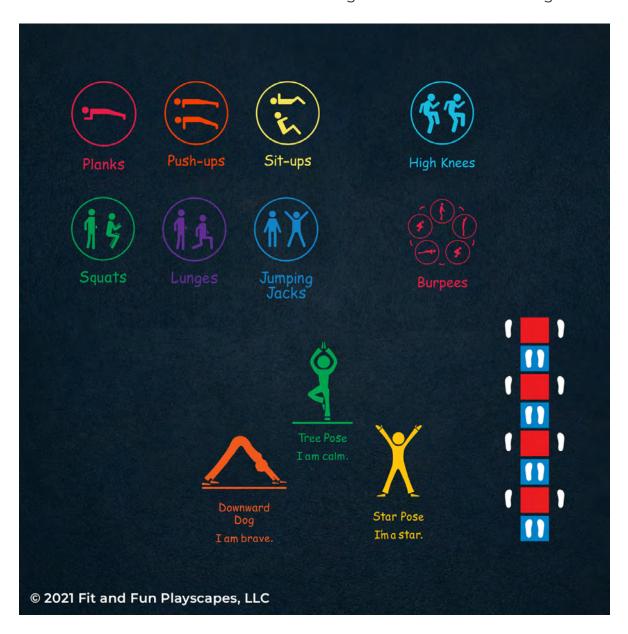

# YOU FINISHED PAINTING THE WELLNESS STATIONS DELUXE PACKAGE

#### YOU DID IT! GIVE YOURSELVES A PAT ON THE BACK!

Your finished Wellness Stations Deluxe Package should look like the image below.

Have any questions? We're here to help - call us at (800) 681-0684!

VISIT OUR WEBSITE AT WWW.FITANDFUNPLAYSCAPES.COM