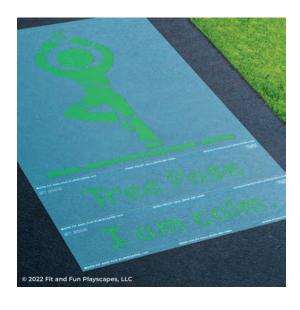

# YOU FINISHED PAINTING TREE POSE YOU DID IT! GIVE YOURSELVES A PAT ON THE BACK!

Your finished Tree Pose should look like the image below.