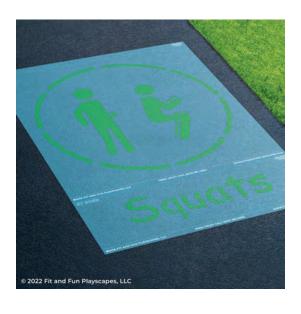

### ST 5069 SQUATS

**APPLICATION INSTRUCTIONS** 

# YOU FINISHED PAINTING SQUATS YOU DID IT! GIVE YOURSELVES A PAT ON THE BACK!

Your finished Squats should look like the image below.