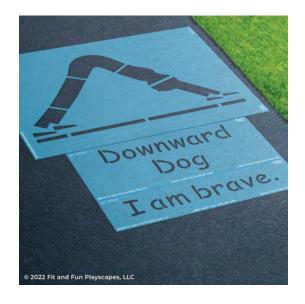

### ST 5110 DOWNWARD DOG POSE

**APPLICATION INSTRUCTIONS** 

#### SIZE

approx. 4 feet 5 inches wide x 5 feet 4 inches long

#### **PAINTERS & TIME**

1-2 painters for less than 1 hr

#### STEP 1:

Separate the stencil pieces along the perforation. Rotate the illustration stencil piece clockwise.

Layout your **STENCIL** in your desired location.

\*\*You can put the words above, or to the left/right of the illustration.

#### STEP 2:

Paint your **STENCIL**. Repeat 1-2 more times to achieve desired vividness, drying after each application. Then remove your **STENCIL**. Fill in the gaps so your **STENCIL** is complete.

# YOU FINISHED PAINTING DOWNWARD DOG POSE YOU DID IT! GIVE YOURSELVES A PAT ON THE BACK!

Your finished Downward Dog Pose should look like the image below.

**Have any questions?** We're here to help – call us at (800) 681-0684! VISIT OUR WEBSITE AT **WWW.FITANDFUNPLAYSCAPES.COM** 