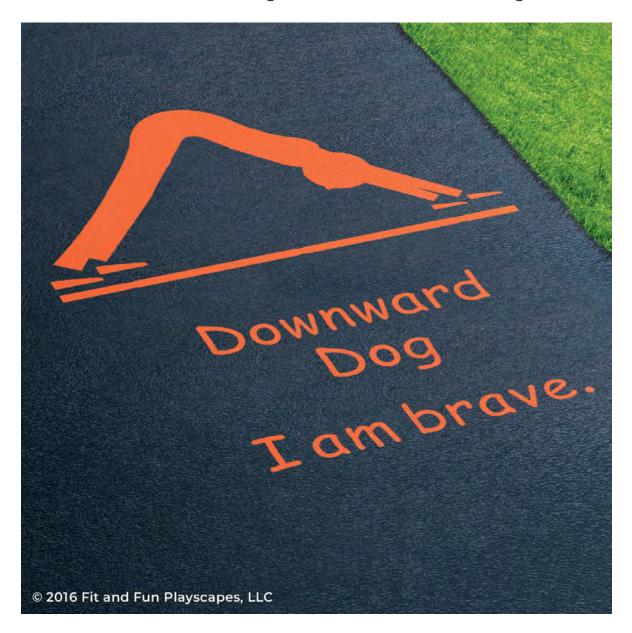

# YOU FINISHED PAINTING DOWNWARD DOG POSE YOU DID IT! GIVE YOURSELVES A PAT ON THE BACK!

Your finished Downward Dog Pose should look like the image below.

**Have any questions?** We're here to help – call us at (800) 681-0684! VISIT OUR WEBSITE AT **WWW.FITANDFUNPLAYSCAPES.COM** 