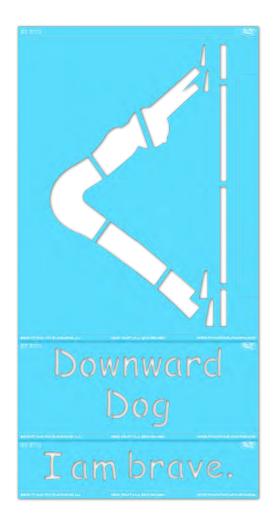

### ST 5110 DOWNWARD DOG POSE

**APPLICATION INSTRUCTIONS** 

#### STEP 1:

Separate the stencil pieces along the perforation. Rotate the illustration stencil piece clockwise.

Layout your **STENCIL** in your desired location.

\*\*You can put the words above, or to the left/right of the illustration.