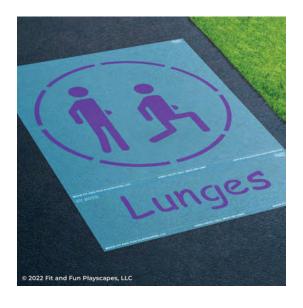

### ST 5070 LUNGES

**APPLICATION INSTRUCTIONS** 

#### **SIZE**

approx. 3 feet 4 inches wide x 4 feet 8 inches long

#### **PAINTERS & TIME**

1-2 painters for less than 1 hr

#### STEP 1:

Layout your **STENCIL** in your desired location.

Separate the word along the perforation if you'd like. (For example, you can put the word above, or to the left/right of the illustration.)

#### STEP 2:

Paint your **STENCIL**. Repeat 1-2 more times to achieve desired vividness, drying after each application. Then remove your **STENCIL**. Fill in the gaps so your **STENCIL** is complete.