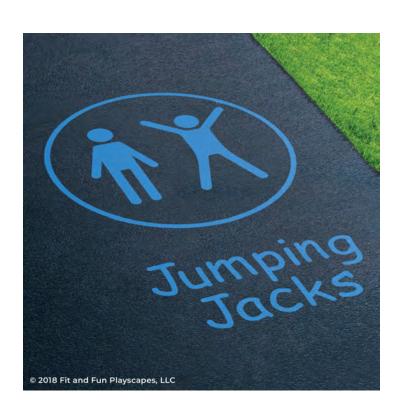

# YOU FINISHED PAINTING JUMPING JACKS YOU DID IT! GIVE YOURSELVES A PAT ON THE BACK!

Your finished Jumping Jacks should look like the image below.