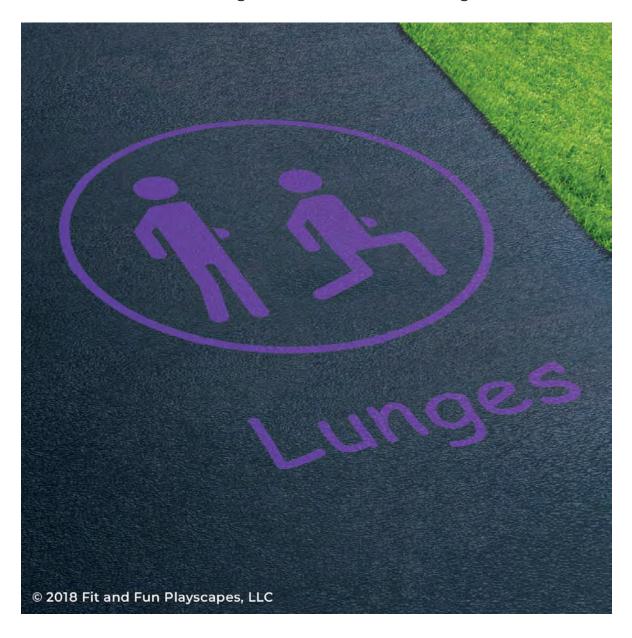

# YOU FINISHED PAINTING LUNGES YOU DID IT! GIVE YOURSELVES A PAT ON THE BACK!

Your finished Lunges should look like the image below.