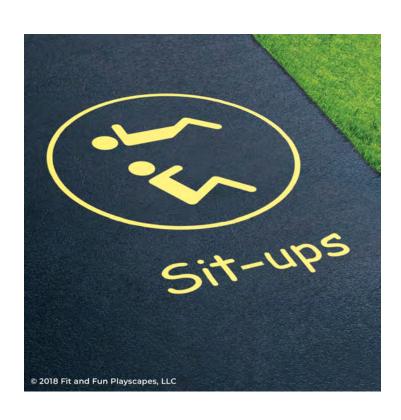

# YOU FINISHED PAINTING SIT-UPS YOU DID IT! GIVE YOURSELVES A PAT ON THE BACK!

Your finished Sit-ups should look like the image below.