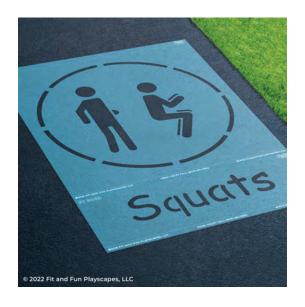

### ST 5069 SQUATS

**APPLICATION INSTRUCTIONS** 

#### STEP 1:

Layout your **STENCIL** in your desired location.

Separate the word along the perforation if you'd like. (For example, you can put the word above, or to the left/right of the illustration.)

#### STEP 2:

Paint your **STENCIL**. Repeat 1-2 more times to achieve desired vividness, drying after each application. Then remove your **STENCIL**. Fill in the gaps so your **STENCIL** is complete.