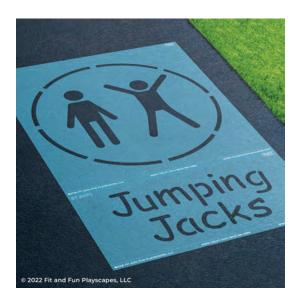

# YOU FINISHED PAINTING JUMPING JACKS YOU DID IT! GIVE YOURSELVES A PAT ON THE BACK!

Your finished Jumping Jacks should look like the image below.