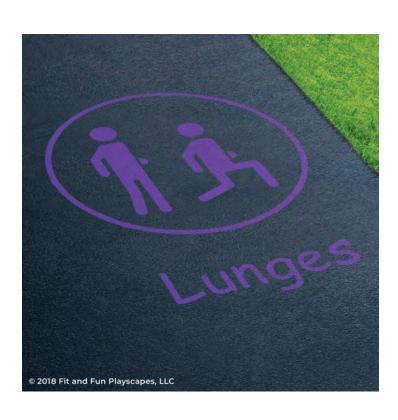

# YOU FINISHED PAINTING LUNGES YOU DID IT! GIVE YOURSELVES A PAT ON THE BACK!

Your finished Lunges should look like the image below.