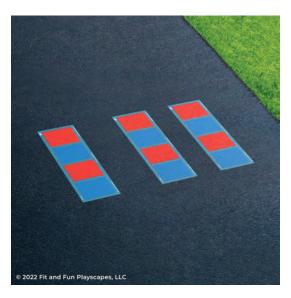

#### STEP 2:

You can make any pattern you would like, here are some examples to reference.

Place your **STENCIL** in your desired location. Paint your **STENCIL**. Repeat 1-2 more times to achieve desired vividness, drying after each application. Then remove your **STENCIL**.