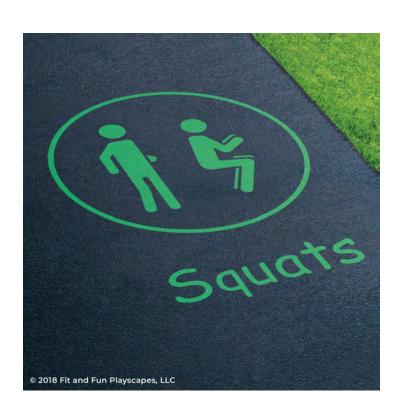

### ST 5069 SQUATS

**APPLICATION INSTRUCTIONS** 

# YOU FINISHED PAINTING SQUATS YOU DID IT! GIVE YOURSELVES A PAT ON THE BACK!

Your finished Squats should look like the image below.