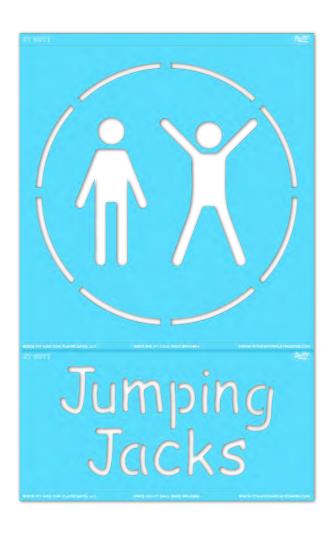

### ST 5071 JUMPING JACKS

**APPLICATION INSTRUCTIONS** 

#### SIZE

approx. 3 feet 4 inches wide x 5 feet 4 inches long

#### **PAINTERS & TIME**

1-2 painters for less than 1 hr

#### STEP 1:

Layout your **STENCIL** in your desired location.

Separate the word along the perforation if you'd like. (For example, you can put the word above, or to the left/right of the illustration.)

#### **STEP 2:**

Paint your **STENCIL**. Repeat 1-2 more times to achieve desired vividness, drying after each application. Then remove your **STENCIL**. Fill in the gaps so your **STENCIL** is complete.