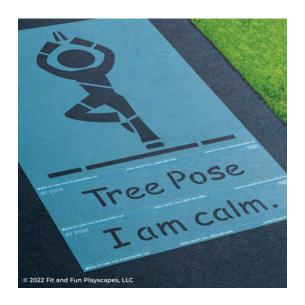

# YOU FINISHED PAINTING TREE POSE YOU DID IT! GIVE YOURSELVES A PAT ON THE BACK!

Your finished Tree Pose should look like the image below.