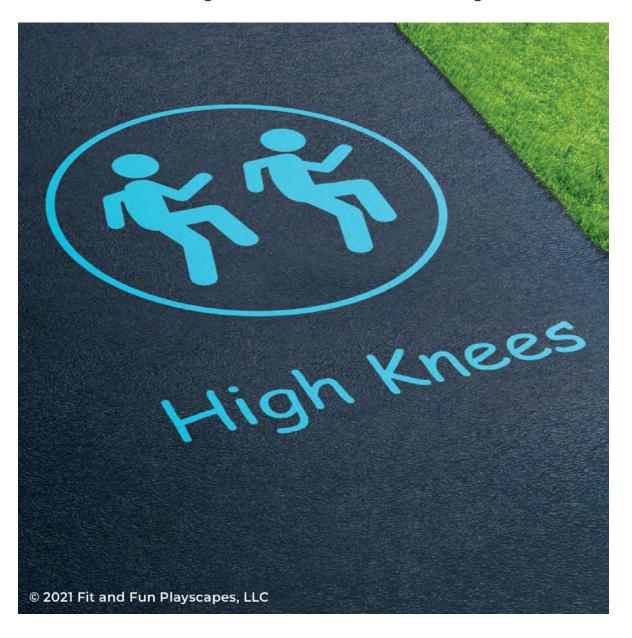

# YOU FINISHED PAINTING HIGH KNEES YOU DID IT! GIVE YOURSELVES A PAT ON THE BACK!

Your finished High Knees should look like the image below.