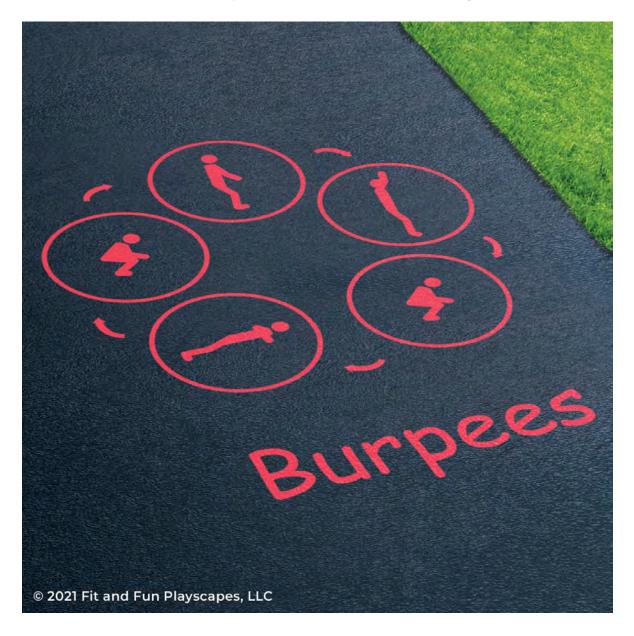

# YOU FINISHED PAINTING BURPES YOU DID IT! GIVE YOURSELVES A PAT ON THE BACK!

Your finished Burpees should look like the image below.