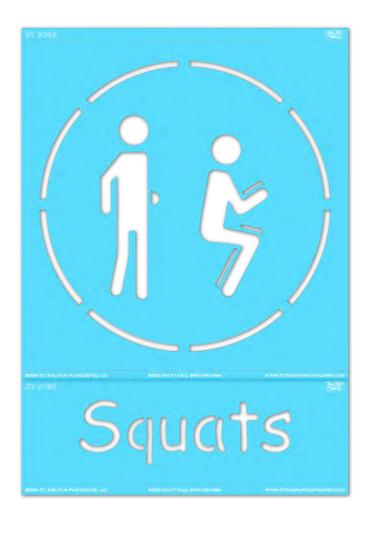

### ST 5069 SQUATS

**APPLICATION INSTRUCTIONS** 

#### STEP 1:

Layout your **STENCIL** in your desired location.

Separate the word along the perforation if you'd like. (For example, you can put the word above, or to the left/right of the illustration.)

#### STEP 2:

Paint your **STENCIL**. Repeat 1-2 more times to achieve desired vividness, drying after each application. Then remove your **STENCIL**. Fill in the gaps so your **STENCIL** is complete.