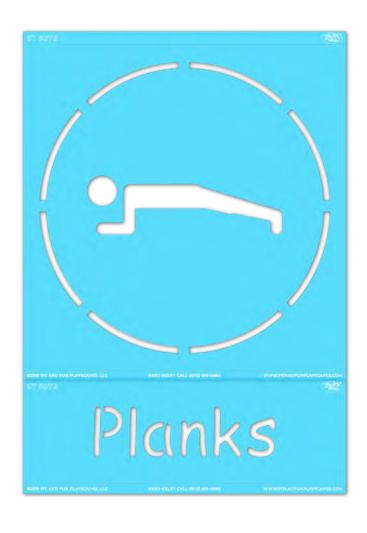

### ST 5072 PLANKS

**APPLICATION INSTRUCTIONS** 

#### **SIZE**

approx. 3 feet 5 inches wide x 4 feet 7 inches long

#### **PAINTERS & TIME**

1-2 painters for less than 1 hr

#### STEP 1:

Layout your **STENCIL** in your desired location.

Separate the word along the perforation if you'd like. (For example, you can put the word above, or to the left/right of the illustration.)

#### STEP 2:

Paint your **STENCIL**. Repeat 1-2 more times to achieve desired vividness, drying after each application. Then remove your **STENCIL**. Fill in the gaps so your **STENCIL** is complete.