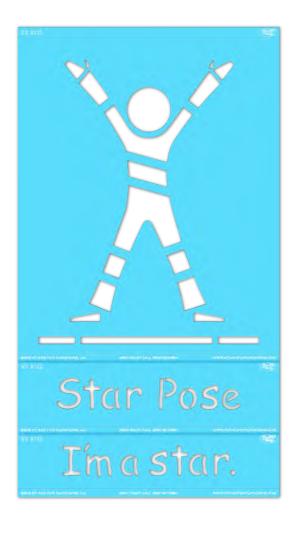

### ST 5112 STAR POSE

**APPLICATION INSTRUCTIONS** 

#### SIZE

approx. 1 foot 6 inches wide x 3 feet long

#### **PAINTERS & TIME**

1-2 painters for less than 1 hr

#### STEP 1:

Layout your **STENCIL** in your desired location.

Separate the words along the perforation if you'd like. (For example, you can put the words above, or to the left/right of the illustration.)

#### **STEP 2:**

Paint your **STENCIL**. Repeat 1-2 more times to achieve desired vividness, drying after each application. Then remove your **STENCIL**. Fill in the gaps so your **STENCIL** is complete.