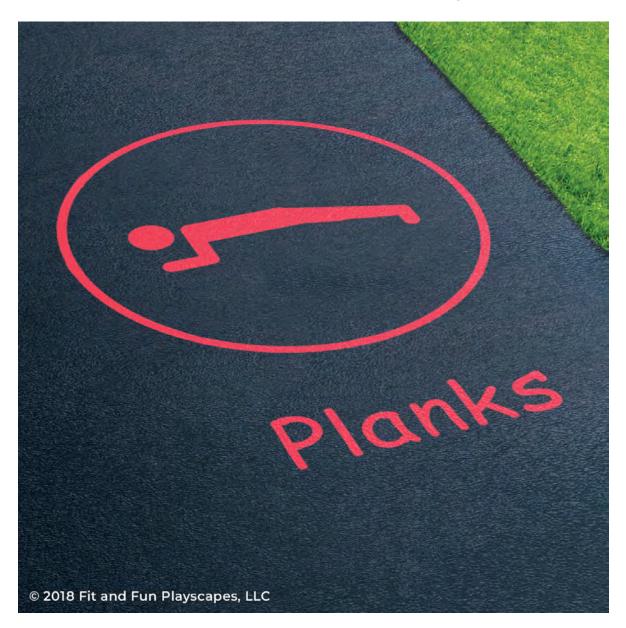

# YOU FINISHED PAINTING PLANKS YOU DID IT! GIVE YOURSELVES A PAT ON THE BACK!

Your finished Planks should look like the image below.