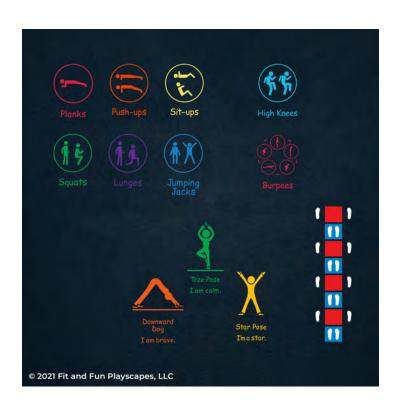

## STENCILS INCLUDED IN YOUR PACKAGE: 12 Stencils

ST 5072 Planks | ST 5073 Push-ups

ST 5074 Sit-ups | ST 5069 Squats

ST 5070 Lunges | ST 5071 Jumping Jacks

ST 5080 High Knees | ST 5081 Burpees

ST 5106 Tree Pose | ST 5110 Downward Dog Pose

ST 5112 Star Pose | ST 5041 Fitness Agility Ladder

# YOU FINISHED PAINTING THE WELLNESS STATIONS DELUXE PACKAGE

#### YOU DID IT! GIVE YOURSELVES A PAT ON THE BACK!

Your finished Wellness Stations Deluxe Package should look like the image below.

Have any questions? We're here to help - call us at (800) 681-0684!

VISIT OUR WEBSITE AT WWW.FITANDFUNPLAYSCAPES.COM