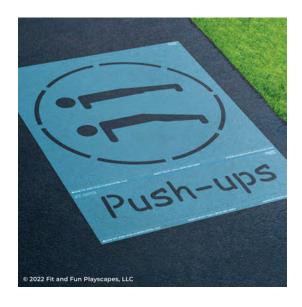

### ST 5073 PUSH-UPS

**APPLICATION INSTRUCTIONS** 

#### SIZE

approx. 3 feet 5 inches wide x 4 feet 8 inches long

#### **PAINTERS & TIME**

1-2 painters for less than 1 hr

#### STEP 1:

Layout your **STENCIL** in your desired location.

Separate the word along the perforation if you'd like. (For example, you can put the word above, or to the left/right of the illustration.)

#### STEP 2:

Paint your **STENCIL**. Repeat 1-2 more times to achieve desired vividness, drying after each application. Then remove your **STENCIL**. Fill in the gaps so your **STENCIL** is complete.