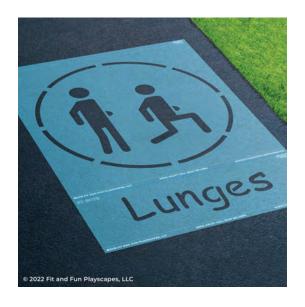

### ST 5070 LUNGES

**APPLICATION INSTRUCTIONS** 

#### **SIZE**

approx. 3 feet 4 inches wide x 4 feet 8 inches long

#### **PAINTERS & TIME**

1-2 painters for less than 1 hr

#### STEP 1:

Layout your **STENCIL** in your desired location.

Separate the word along the perforation if you'd like. (For example, you can put the word above, or to the left/right of the illustration.)

#### STEP 2:

Paint your **STENCIL**. Repeat 1-2 more times to achieve desired vividness, drying after each application. Then remove your **STENCIL**. Fill in the gaps so your **STENCIL** is complete.