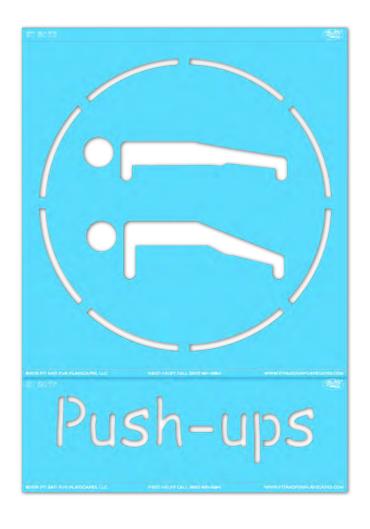

### ST 5073 PUSH-UPS

**APPLICATION INSTRUCTIONS** 

#### SIZE

approx. 3 feet 5 inches wide x 4 feet 8 inches long

#### **PAINTERS & TIME**

1-2 painters for less than 1 hr

#### STEP 1:

Layout your **STENCIL** in your desired location.

Separate the word along the perforation if you'd like. (For example, you can put the word above, or to the left/right of the illustration.)

#### STEP 2:

Paint your **STENCIL**. Repeat 1-2 more times to achieve desired vividness, drying after each application. Then remove your **STENCIL**. Fill in the gaps so your **STENCIL** is complete.