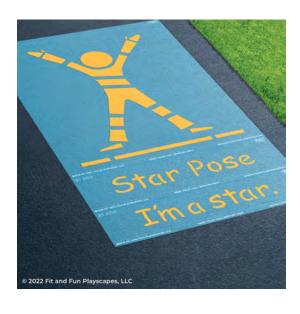

# YOU FINISHED PAINTING STAR POSE YOU DID IT! GIVE YOURSELVES A PAT ON THE BACK!

Your finished Star Pose should look like the image below.

**Have any questions?** We're here to help – call us at (800) 681-0684!