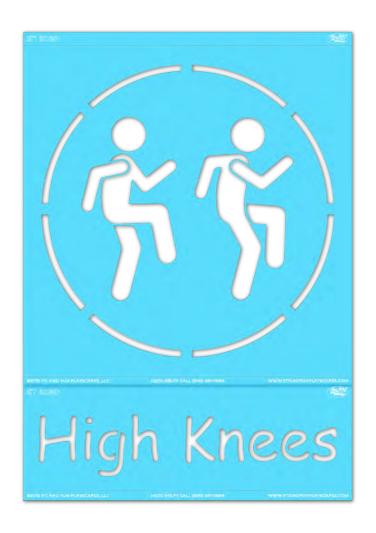

### ST 5080 HIGH KNEES

**APPLICATION INSTRUCTIONS** 

#### **SIZE**

approx. 3 feet 5 inches wide x 5 feet long

#### **PAINTERS & TIME**

1-2 painters for less than 1 hr