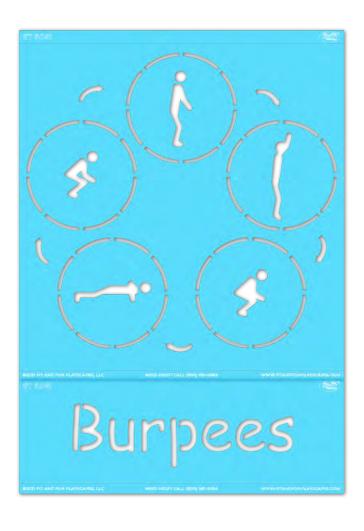

### ST 5081 BURPEES

**APPLICATION INSTRUCTIONS** 

#### **SIZE**

approx. 3 feet 7 inches wide x 4 feet 9 inches long

#### **PAINTERS & TIME**

1-2 painters for less than 1 hr

#### STEP 1:

Layout your **STENCIL** in your desired location.

Separate the word along the perforation if you'd like. (For example, you can put the word above, or to the left/right of the illustration.)

#### STEP 2:

Paint your **STENCIL**. Repeat 1-2 more times to achieve desired vividness, drying after each application. Then remove your **STENCIL**. Fill in the gaps so your **STENCIL** is complete.