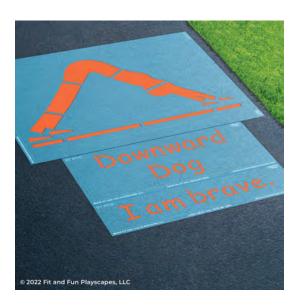

### ST 5110 DOWNWARD DOG POSE

**APPLICATION INSTRUCTIONS** 

#### SIZE

approx. 4 feet 5 inches wide x 5 feet 4 inches long

#### **PAINTERS & TIME**

1-2 painters for less than 1 hr

#### STEP 1:

Separate the stencil pieces along the perforation. Rotate the illustration stencil piece clockwise.

Layout your **STENCIL** in your desired location.

\*\*You can put the words above, or to the left/right of the illustration.

#### STEP 2:

Paint your **STENCIL**. Repeat 1-2 more times to achieve desired vividness, drying after each application. Then remove your **STENCIL**. Fill in the gaps so your **STENCIL** is complete.

# YOU FINISHED PAINTING DOWNWARD DOG POSE YOU DID IT! GIVE YOURSELVES A PAT ON THE BACK!

Your finished Downward Dog Pose should look like the image below.

**Have any questions?** We're here to help – call us at (800) 681-0684! VISIT OUR WEBSITE AT **WWW.FITANDFUNPLAYSCAPES.COM** 