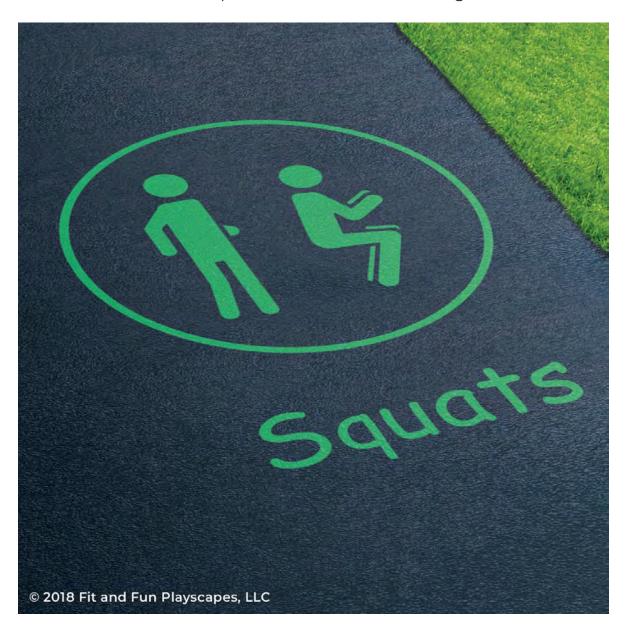

# YOU FINISHED PAINTING SQUATS YOU DID IT! GIVE YOURSELVES A PAT ON THE BACK!

Your finished Squats should look like the image below.