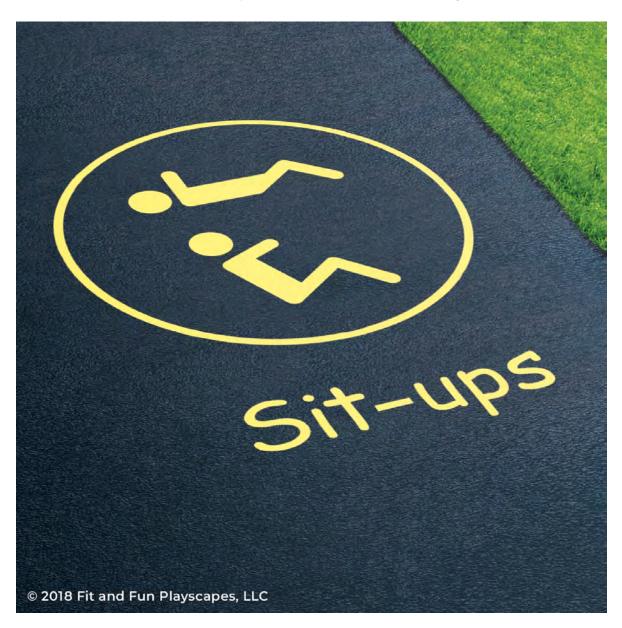

# YOU FINISHED PAINTING SIT-UPS YOU DID IT! GIVE YOURSELVES A PAT ON THE BACK!

Your finished Sit-ups should look like the image below.