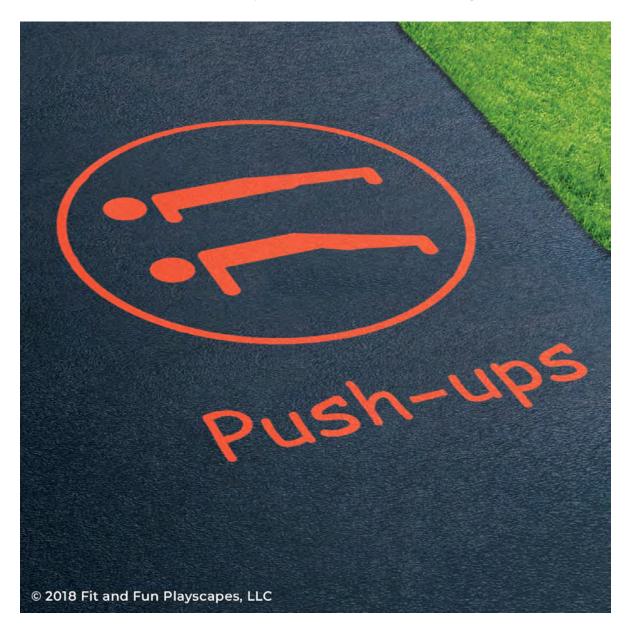

# YOU FINISHED PAINTING PUSH-UPS YOU DID IT! GIVE YOURSELVES A PAT ON THE BACK!

Your finished Push-ups should look like the image below.