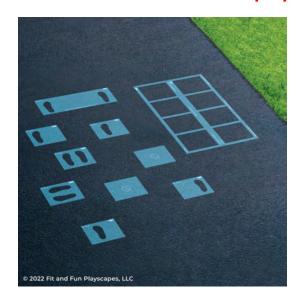

#### STEP 2:

You can make any pattern you would like, here are some examples to reference.

Place your **STENCIL** in your desired location. Paint your **STENCIL**. Repeat 1-2 more times to achieve desired vividness, drying after each application. Then remove your **STENCIL**.