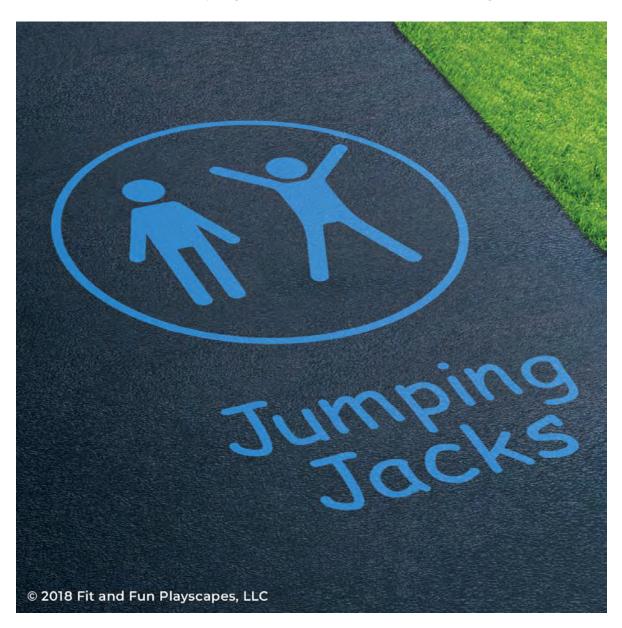

# YOU FINISHED PAINTING JUMPING JACKS YOU DID IT! GIVE YOURSELVES A PAT ON THE BACK!

Your finished Jumping Jacks should look like the image below.