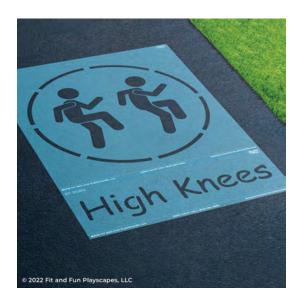

#### STEP 1:

Layout your STENCIL in your desired location.

Separate the word along the perforation if you'd like. (For example, you can put the word above, or to the left/right of the illustration.)

#### STEP 2:

Paint your **STENCIL**. Repeat 1-2 more times to achieve desired vividness, drying after each application. Then remove your **STENCIL**. Fill in the gaps so your **STENCIL** is complete.