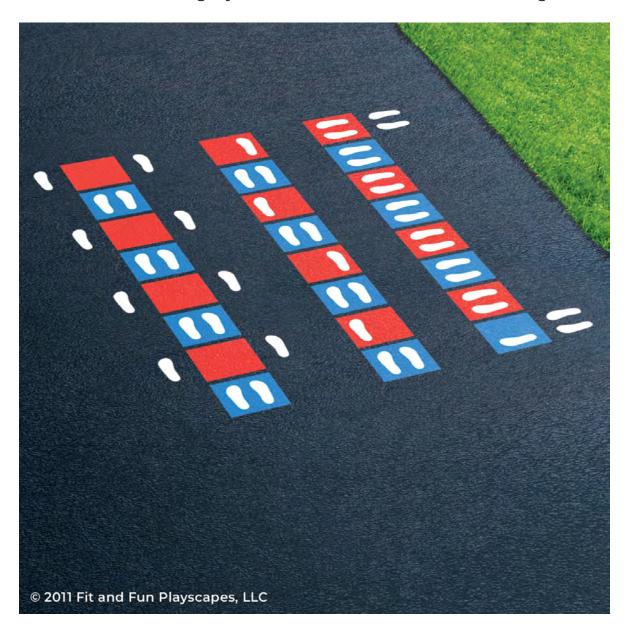

#### STEP 2:

You can make any pattern you would like, here are some examples to reference.

Place your **STENCIL** in your desired location. Paint your **STENCIL**. Repeat 1-2 more times to achieve desired vividness, drying after each application. Then remove your **STENCIL**.

#### **STEP 3:**

Place your **STENCIL** inserts on top of the dry painted pavement to create a pattern. Paint your **STENCIL** inserts. Repeat 1-2 more times to achieve desired vividness, drying after each application. Then remove your **STENCIL** inserts. Repeat to achieve your desired pattern.