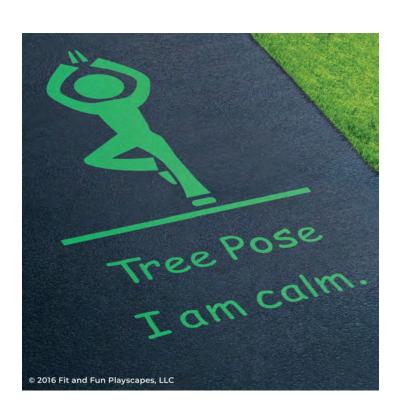

# YOU FINISHED PAINTING TREE POSE YOU DID IT! GIVE YOURSELVES A PAT ON THE BACK!

Your finished Tree Pose should look like the image below.