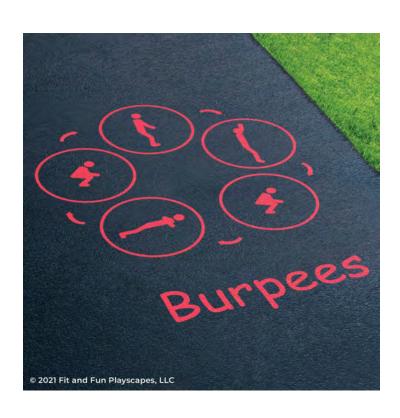

# YOU FINISHED PAINTING BURPES YOU DID IT! GIVE YOURSELVES A PAT ON THE BACK!

Your finished Burpees should look like the image below.