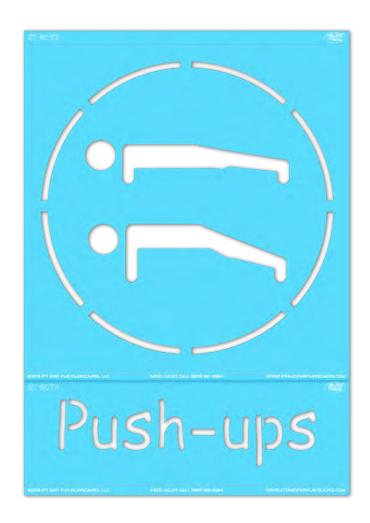

# ST 5073 PUSH-UPS APPLICATION INSTRUCTIONS

# STEP 1:

Layout your **STENCIL** in your desired location.

Separate the word along the perforation if you'd like. (For example, you can put the word above, or to the left/right of the illustration.)