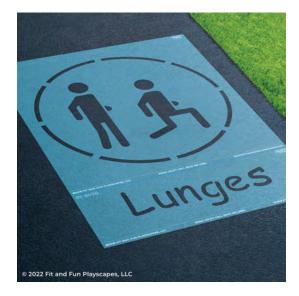

# **ST 5070 LUNGES** APPLICATION INSTRUCTIONS

# STEP 1:

Layout your **STENCIL** in your desired location.

Separate the word along the perforation if you'd like. (For example, you can put the word above, or to the left/right of the illustration.)