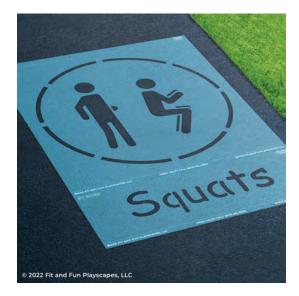

# **CONGRATULATIONS!!!** YOU FINISHED PAINTING SQUATS YOU DID IT! GIVE YOURSELVES A PAT ON THE BACK!

Your finished Squats should look like the image below.