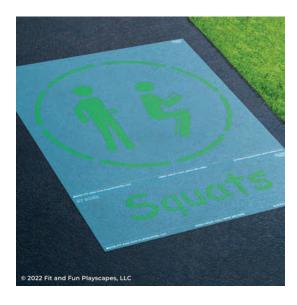

# STEP 1:

Layout your **STENCIL** in your desired location.

Separate the word along the perforation if you'd like. (For example, you can put the word above, or to the left/right of the illustration.)

#### STEP 2:

Paint your **STENCIL**. Repeat 1-2 more times to achieve desired vividness, drying after each application. Then remove your **STENCIL**. Fill in the gaps so your **STENCIL** is complete.