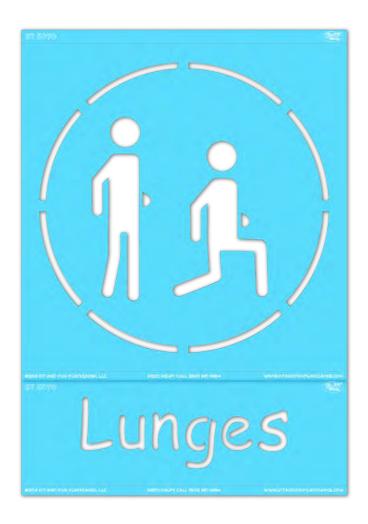

# STEP 1:

Layout your **STENCIL** in your desired location.

Separate the word along the perforation if you'd like. (For example, you can put the word above, or to the left/right of the illustration.)

#### STEP 2:

Paint your **STENCIL**. Repeat 1-2 more times to achieve desired vividness, drying after each application. Then remove your **STENCIL**. Fill in the gaps so your **STENCIL** is complete.