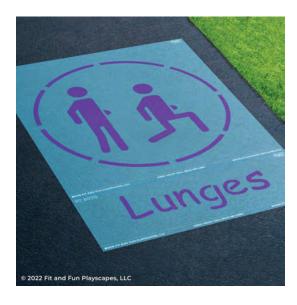

# STEP 1:

Layout your **STENCIL** in your desired location.

Separate the word along the perforation if you'd like. (For example, you can put the word above, or to the left/right of the illustration.)

#### STEP 2:

Paint your **STENCIL**. Repeat 1-2 more times to achieve desired vividness, drying after each application. Then remove your **STENCIL**. Fill in the gaps so your **STENCIL** is complete.