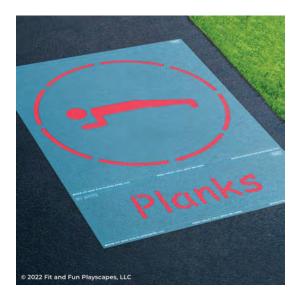

# STEP 1:

Layout your **STENCIL** in your desired location.

Separate the word along the perforation if you'd like. (For example, you can put the word above, or to the left/right of the illustration.)

## STEP 2:

Paint your **STENCIL**. Repeat 1-2 more times to achieve desired vividness, drying after each application. Then remove your **STENCIL**. Fill in the gaps so your **STENCIL** is complete.