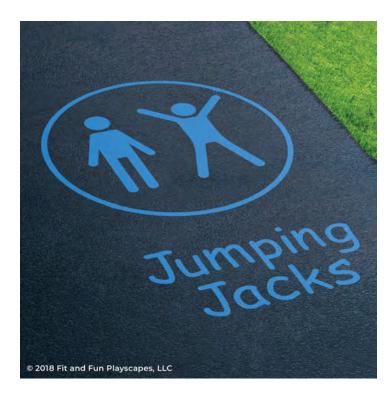

# **CONGRATULATIONS!!!** YOU FINISHED PAINTING JUMPING JACKS YOU DID IT! GIVE YOURSELVES A PAT ON THE BACK!

Your finished Jumping Jacks should look like the image below.