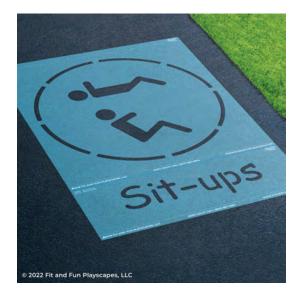

# STEP 1:

Layout your **STENCIL** in your desired location.

Separate the word along the perforation if you'd like. (For example, you can put the word above, or to the left/right of the illustration.)

#### STEP 2:

Paint your **STENCIL**. Repeat 1-2 more times to achieve desired vividness, drying after each application. Then remove your **STENCIL**. Fill in the gaps so your **STENCIL** is complete.

# **CONGRATULATIONS!!!** YOU FINISHED PAINTING SIT-UPS YOU DID IT! GIVE YOURSELVES A PAT ON THE BACK!

Your finished Sit-ups should look like the image below.