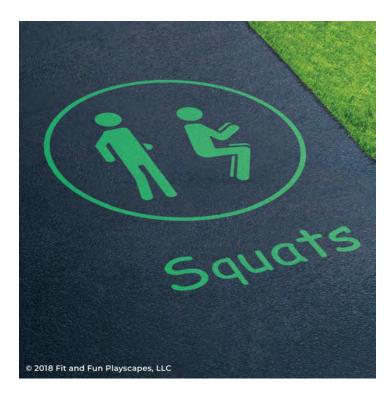

# **CONGRATULATIONS!!!** YOU FINISHED PAINTING SQUATS YOU DID IT! GIVE YOURSELVES A PAT ON THE BACK!

Your finished Squats should look like the image below.