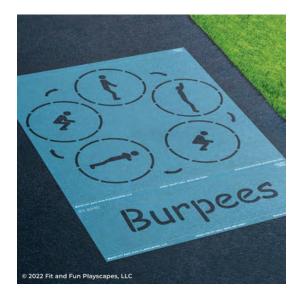

# STEP 1:

Layout your **STENCIL** in your desired location.

Separate the word along the perforation if you'd like. (For example, you can put the word above, or to the left/right of the illustration.)