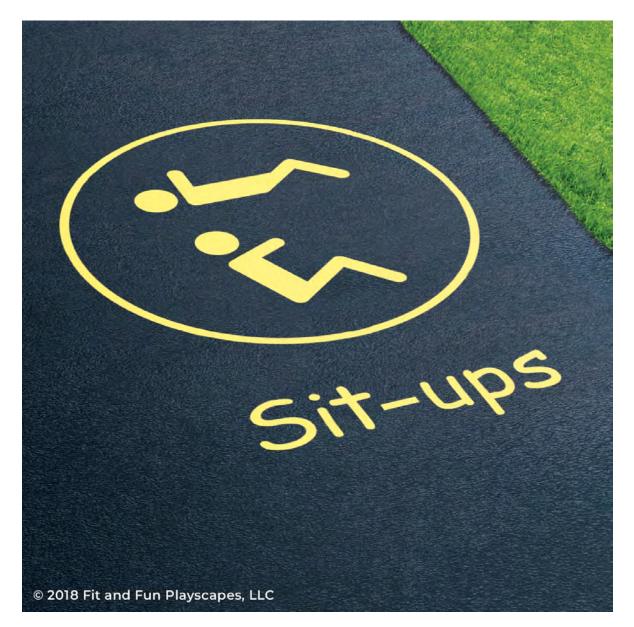

# **CONGRATULATIONS!!!** YOU FINISHED PAINTING SIT-UPS YOU DID IT! GIVE YOURSELVES A PAT ON THE BACK!

Your finished Sit-ups should look like the image below.