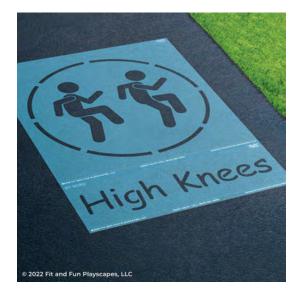

# **CONGRATULATIONS!!!** YOU FINISHED PAINTING HIGH KNEES YOU DID IT! GIVE YOURSELVES A PAT ON THE BACK!

Your finished High Knees should look like the image below.