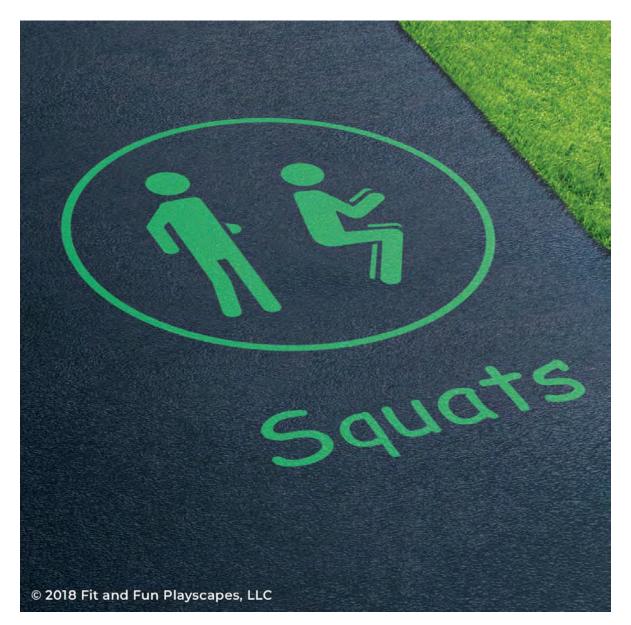

# **CONGRATULATIONS!!!** YOU FINISHED PAINTING SQUATS YOU DID IT! GIVE YOURSELVES A PAT ON THE BACK!

Your finished Squats should look like the image below.