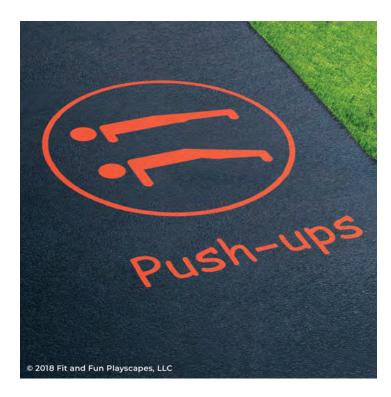

# **CONGRATULATIONS!!!** YOU FINISHED PAINTING PUSH-UPS YOU DID IT! GIVE YOURSELVES A PAT ON THE BACK!

Your finished Push-ups should look like the image below.