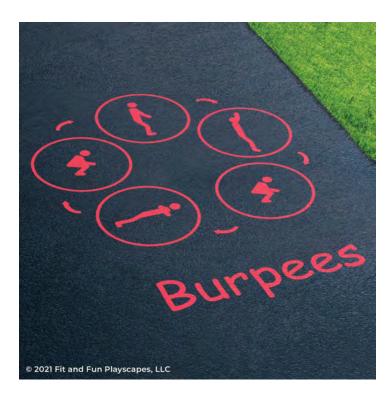

# **CONGRATULATIONS!!!** YOU FINISHED PAINTING BURPEES YOU DID IT! GIVE YOURSELVES A PAT ON THE BACK!

Your finished Burpees should look like the image below.