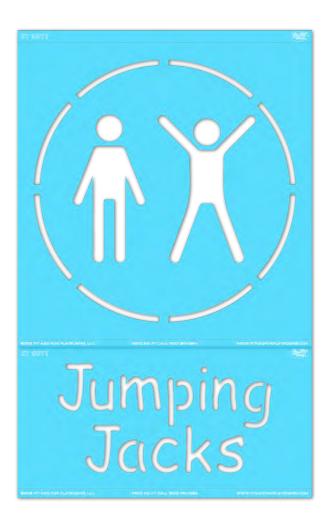

# **ST 5071 JUMPING JACKS** APPLICATION INSTRUCTIONS

#### SIZE

approx. 3 feet 4 inches wide x 5 feet 4 inches long

**PAINTERS & TIME** 1-2 painters for less than 1 hr

# STEP 1:

Layout your **STENCIL** in your desired location.

Separate the word along the perforation if you'd like. (For example, you can put the word above, or to the left/right of the illustration.)

#### STEP 2:

Paint your **STENCIL**. Repeat 1-2 more times to achieve desired vividness, drying after each application. Then remove your **STENCIL**. Fill in the gaps so your **STENCIL** is complete.