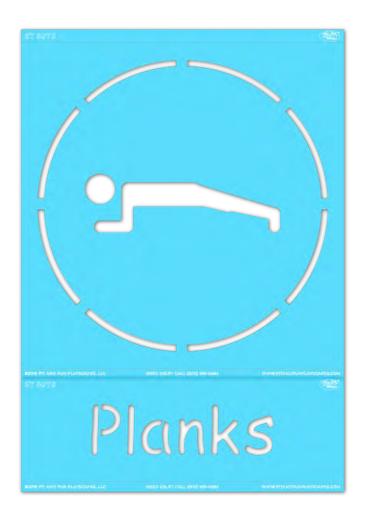

# **ST 5072 PLANKS**APPLICATION INSTRUCTIONS

# STEP 1:

Layout your **STENCIL** in your desired location.

Separate the word along the perforation if you'd like. (For example, you can put the word above, or to the left/right of the illustration.)

## STEP 2:

Paint your **STENCIL**. Repeat 1-2 more times to achieve desired vividness, drying after each application. Then remove your **STENCIL**. Fill in the gaps so your **STENCIL** is complete.