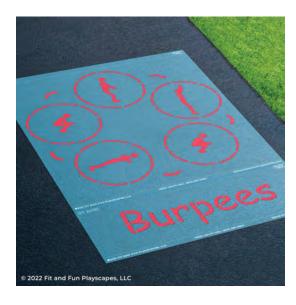

# STEP 2:

Paint your **STENCIL**. Repeat 1-2 more times to achieve desired vividness, drying after each application. Then remove your **STENCIL**. Fill in the gaps so your **STENCIL** is complete.