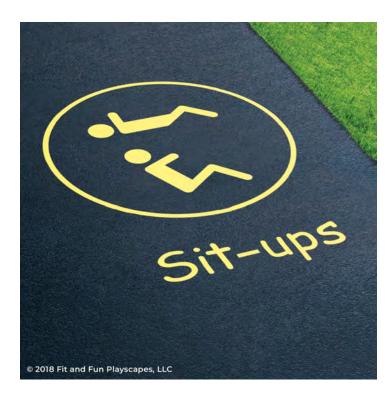

# ST 5074 SIT-UPS APPLICATION INSTRUCTIONS

# **CONGRATULATIONS!!!** YOU FINISHED PAINTING SIT-UPS YOU DID IT! GIVE YOURSELVES A PAT ON THE BACK!

Your finished Sit-ups should look like the image below.