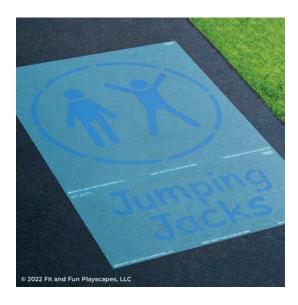

# **CONGRATULATIONS!!!** YOU FINISHED PAINTING JUMPING JACKS YOU DID IT! GIVE YOURSELVES A PAT ON THE BACK!

Your finished Jumping Jacks should look like the image below.