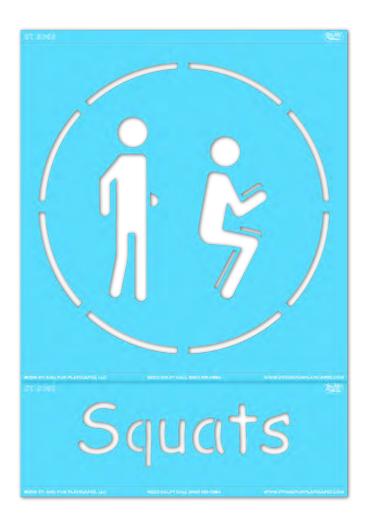

# ST 5069 SQUATS APPLICATION INSTRUCTIONS

# STEP 1:

Layout your **STENCIL** in your desired location.

Separate the word along the perforation if you'd like. (For example, you can put the word above, or to the left/right of the illustration.)

#### STEP 2:

Paint your **STENCIL**. Repeat 1-2 more times to achieve desired vividness, drying after each application. Then remove your **STENCIL**. Fill in the gaps so your **STENCIL** is complete.