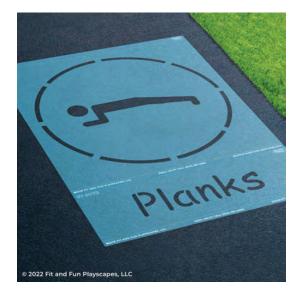

# STEP 1:

Layout your **STENCIL** in your desired location.

Separate the word along the perforation if you'd like. (For example, you can put the word above, or to the left/right of the illustration.)

## STEP 2:

Paint your **STENCIL**. Repeat 1-2 more times to achieve desired vividness, drying after each application. Then remove your **STENCIL**. Fill in the gaps so your **STENCIL** is complete.