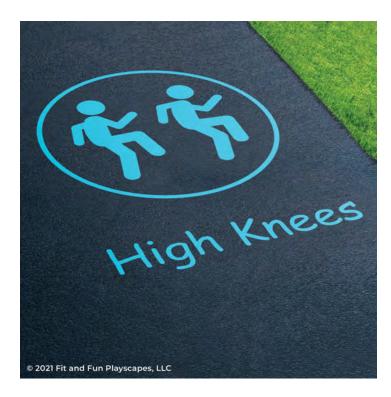

# **CONGRATULATIONS!!!** YOU FINISHED PAINTING HIGH KNEES YOU DID IT! GIVE YOURSELVES A PAT ON THE BACK!

Your finished High Knees should look like the image below.