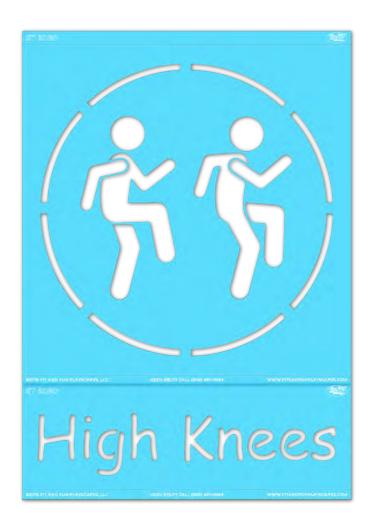

# **ST 5080 HIGH KNEES** APPLICATION INSTRUCTIONS

#### SIZE

approx. 3 feet 5 inches wide x 5 feet long

**PAINTERS & TIME** 1-2 painters for less than 1 hr

# STEP 1:

Layout your **STENCIL** in your desired location.

Separate the word along the perforation if you'd like. (For example, you can put the word above, or to the left/right of the illustration.)

#### STEP 2:

Paint your **STENCIL**. Repeat 1-2 more times to achieve desired vividness, drying after each application. Then remove your **STENCIL**. Fill in the gaps so your **STENCIL** is complete.