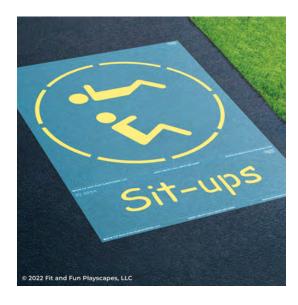

# STEP 1:

Layout your **STENCIL** in your desired location.

Separate the word along the perforation if you'd like. (For example, you can put the word above, or to the left/right of the illustration.)

#### STEP 2:

Paint your **STENCIL**. Repeat 1-2 more times to achieve desired vividness, drying after each application. Then remove your **STENCIL**. Fill in the gaps so your **STENCIL** is complete.

# **CONGRATULATIONS!!!** YOU FINISHED PAINTING SIT-UPS YOU DID IT! GIVE YOURSELVES A PAT ON THE BACK!

Your finished Sit-ups should look like the image below.