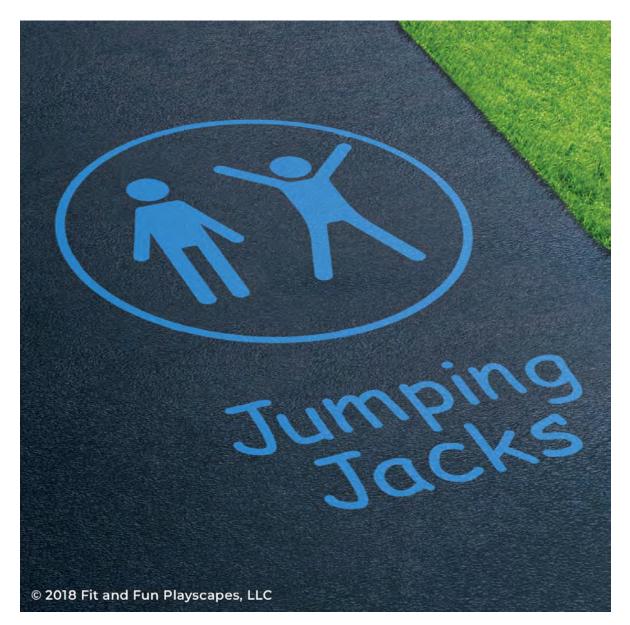

# **CONGRATULATIONS!!!** YOU FINISHED PAINTING JUMPING JACKS YOU DID IT! GIVE YOURSELVES A PAT ON THE BACK!

Your finished Jumping Jacks should look like the image below.