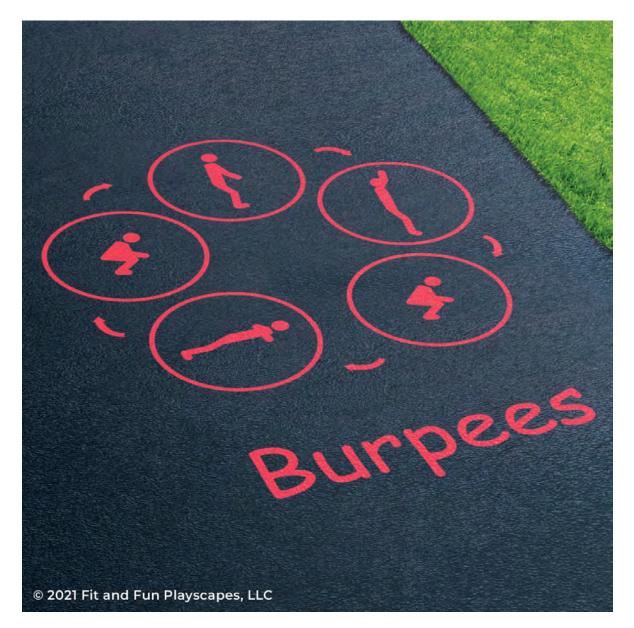

# **CONGRATULATIONS!!!** YOU FINISHED PAINTING BURPEES YOU DID IT! GIVE YOURSELVES A PAT ON THE BACK!

Your finished Burpees should look like the image below.