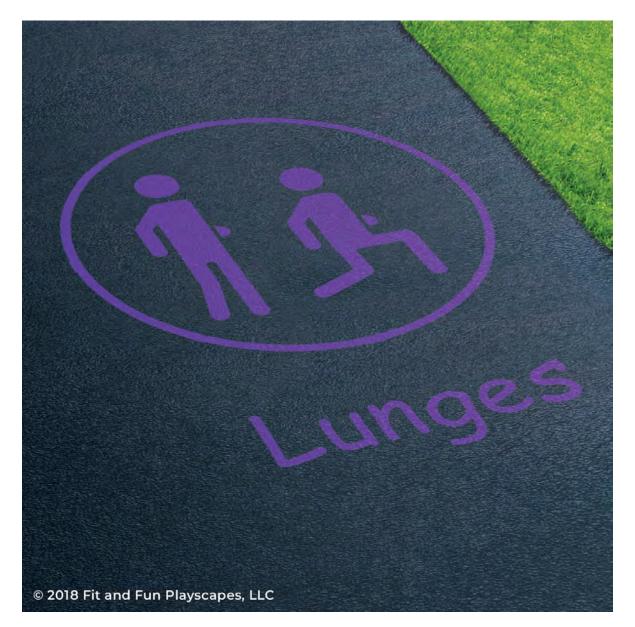

# **CONGRATULATIONS!!!** YOU FINISHED PAINTING LUNGES YOU DID IT! GIVE YOURSELVES A PAT ON THE BACK!

Your finished Lunges should look like the image below.