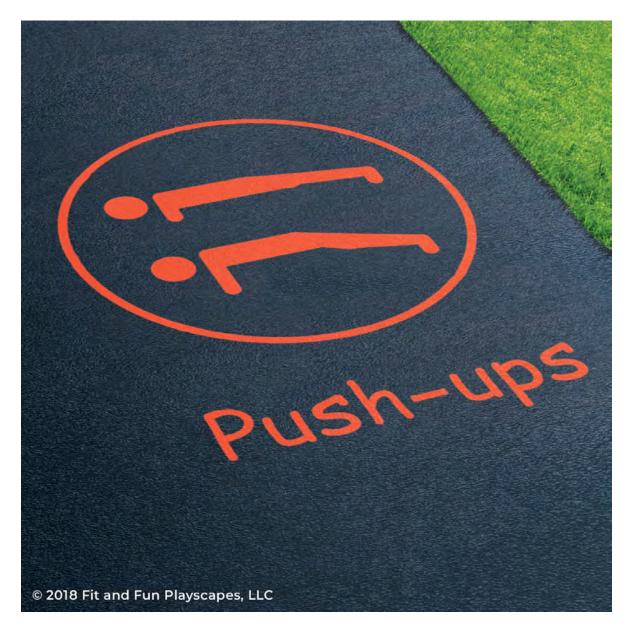

# ST 5073 PUSH-UPS APPLICATION INSTRUCTIONS

# **CONGRATULATIONS!!!** YOU FINISHED PAINTING PUSH-UPS YOU DID IT! GIVE YOURSELVES A PAT ON THE BACK!

Your finished Push-ups should look like the image below.