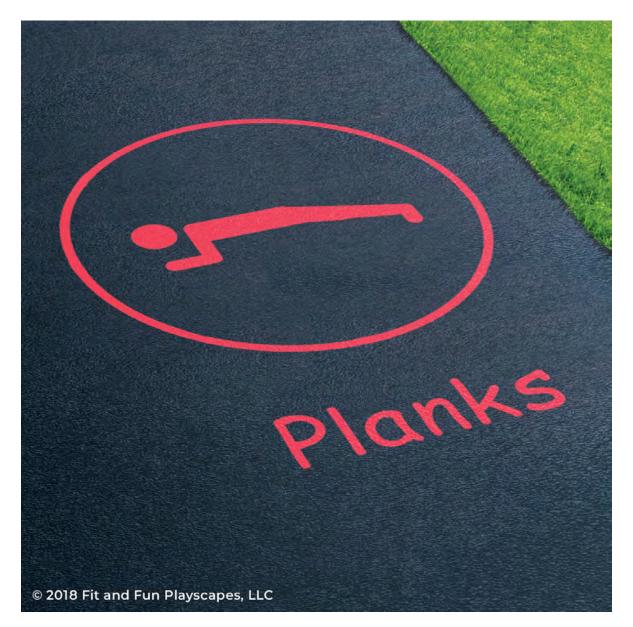

# **CONGRATULATIONS!!!** YOU FINISHED PAINTING PLANKS YOU DID IT! GIVE YOURSELVES A PAT ON THE BACK!

Your finished Planks should look like the image below.