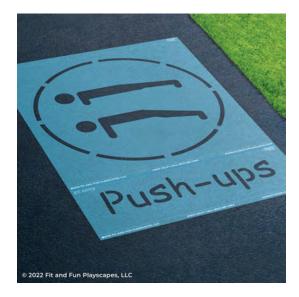

# **CONGRATULATIONS!!!** YOU FINISHED PAINTING PUSH-UPS YOU DID IT! GIVE YOURSELVES A PAT ON THE BACK!

Your finished Push-ups should look like the image below.