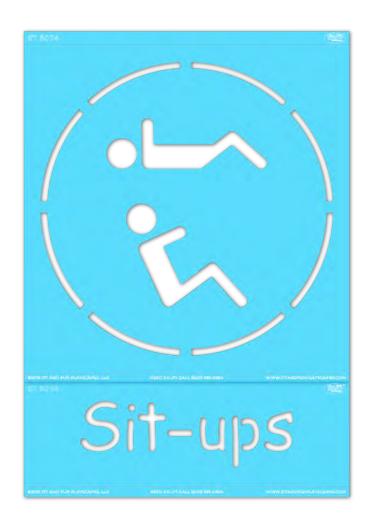

# ST 5074 SIT-UPS APPLICATION INSTRUCTIONS

# **CONGRATULATIONS!!!** YOU FINISHED PAINTING SIT-UPS YOU DID IT! GIVE YOURSELVES A PAT ON THE BACK!

Your finished Sit-ups should look like the image below.