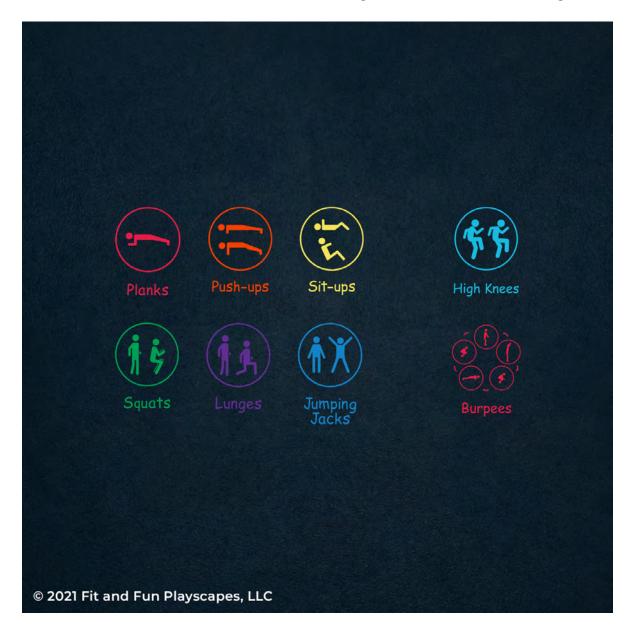

# CONGRATULATIONS!!! YOU FINISHED PAINTING THE WELLNESS STATIONS PREMIUM PACKAGE YOU DID IT! GIVE YOURSELVES A PAT ON THE BACK!

Your finished Wellness Stations Premium Package should look like the image below.