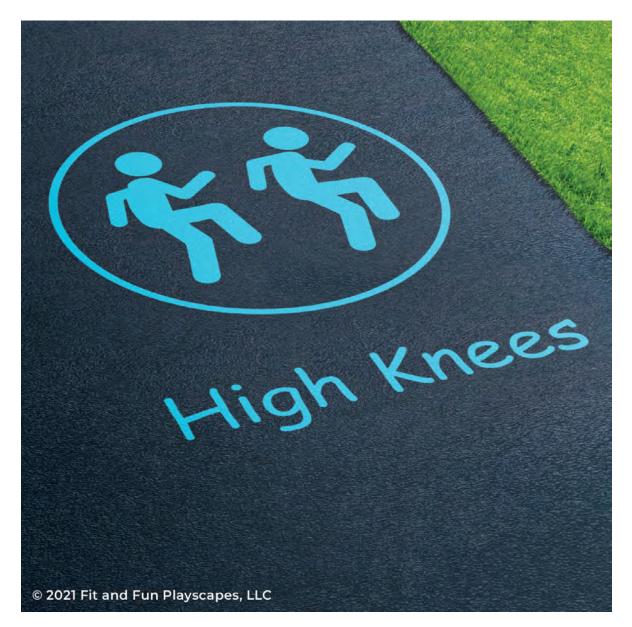

# **CONGRATULATIONS!!!** YOU FINISHED PAINTING HIGH KNEES YOU DID IT! GIVE YOURSELVES A PAT ON THE BACK!

Your finished High Knees should look like the image below.