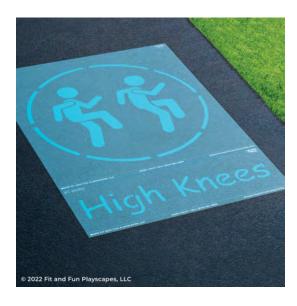

# **CONGRATULATIONS!!!** YOU FINISHED PAINTING HIGH KNEES YOU DID IT! GIVE YOURSELVES A PAT ON THE BACK!

Your finished High Knees should look like the image below.