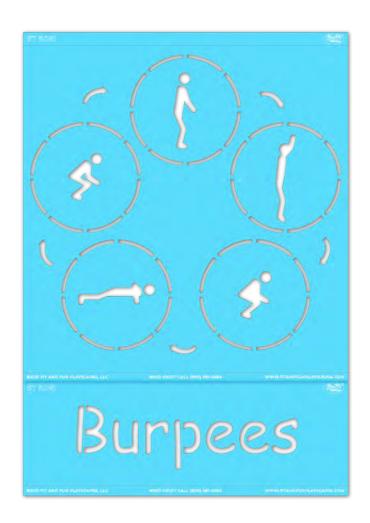

# **ST 5081 BURPEES** APPLICATION INSTRUCTIONS

# STEP 1:

Layout your **STENCIL** in your desired location.

Separate the word along the perforation if you'd like. (For example, you can put the word above, or to the left/right of the illustration.)