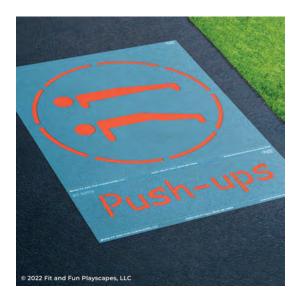

# ST 5073 PUSH-UPS APPLICATION INSTRUCTIONS

# **CONGRATULATIONS!!!** YOU FINISHED PAINTING PUSH-UPS YOU DID IT! GIVE YOURSELVES A PAT ON THE BACK!

Your finished Push-ups should look like the image below.