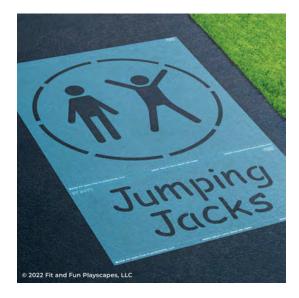

# **CONGRATULATIONS!!!** YOU FINISHED PAINTING JUMPING JACKS YOU DID IT! GIVE YOURSELVES A PAT ON THE BACK!

Your finished Jumping Jacks should look like the image below.