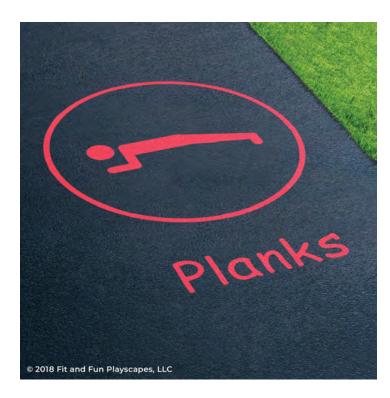

# **CONGRATULATIONS!!!** YOU FINISHED PAINTING PLANKS YOU DID IT! GIVE YOURSELVES A PAT ON THE BACK!

Your finished Planks should look like the image below.