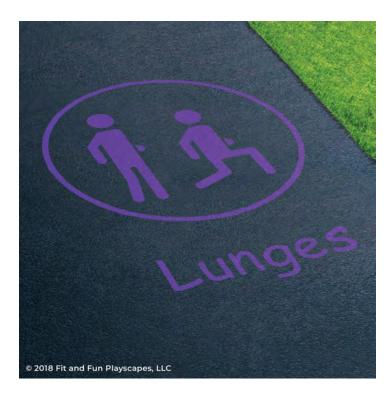

# **CONGRATULATIONS!!!** YOU FINISHED PAINTING LUNGES YOU DID IT! GIVE YOURSELVES A PAT ON THE BACK!

Your finished Lunges should look like the image below.