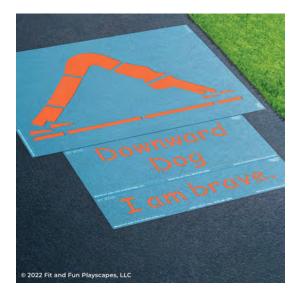

# CONGRATULATIONS!!! YOU FINISHED PAINTING DOWNWARD DOG POSE YOU DID IT! GIVE YOURSELVES A PAT ON THE BACK!

Your finished Downward Dog Pose should look like the image below.