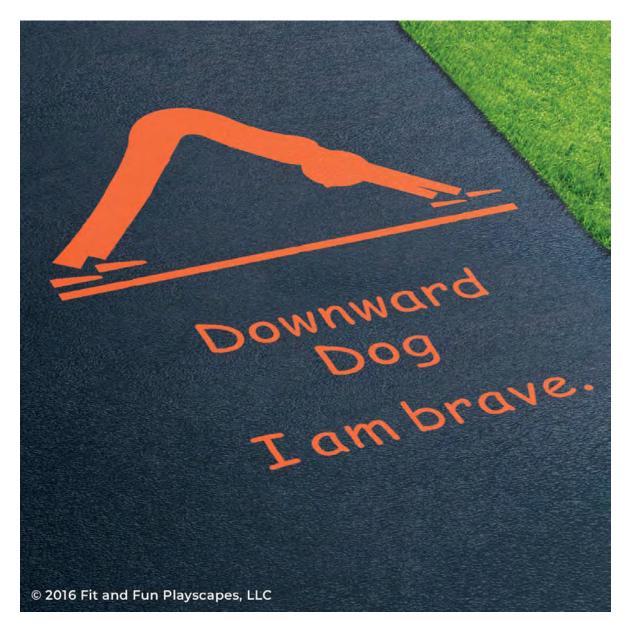

# CONGRATULATIONS!!! YOU FINISHED PAINTING DOWNWARD DOG POSE YOU DID IT! GIVE YOURSELVES A PAT ON THE BACK!

Your finished Downward Dog Pose should look like the image below.