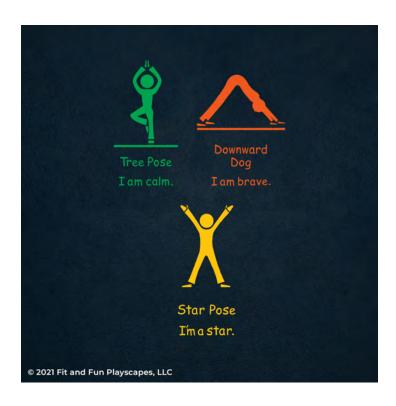

# CONGRATULATIONS!!! YOU FINISHED PAINTING THE WELLNESS STATIONS STARTER PACKAGE YOU DID IT! GIVE YOURSELVES A PAT ON THE BACK!

Your finished Wellness Stations Starter Package should look like the image below.