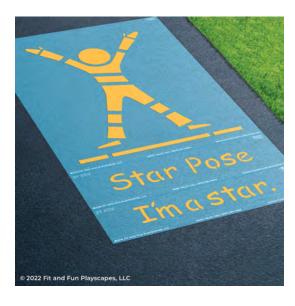

# **CONGRATULATIONS!!!**

## YOU FINISHED PAINTING STAR POSE YOU DID IT! GIVE YOURSELVES A PAT ON THE BACK!

Your finished Star Pose should look like the image below.