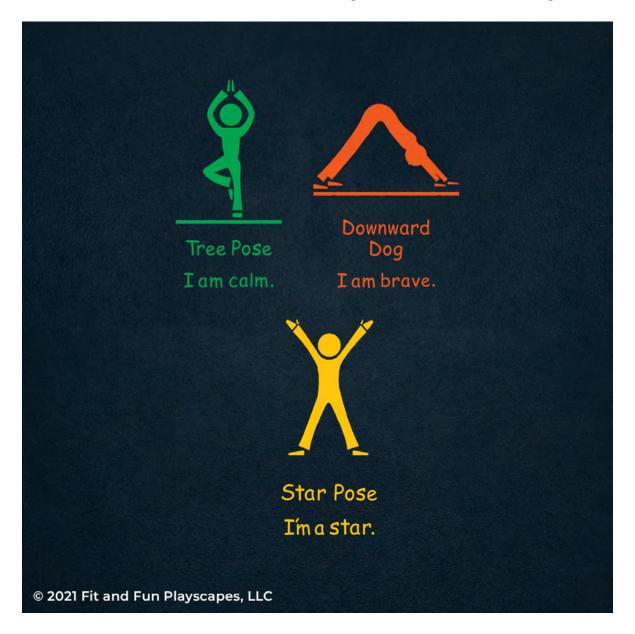

# CONGRATULATIONS!!! YOU FINISHED PAINTING THE WELLNESS STATIONS STARTER PACKAGE YOU DID IT! GIVE YOURSELVES A PAT ON THE BACK!

Your finished Wellness Stations Starter Package should look like the image below.