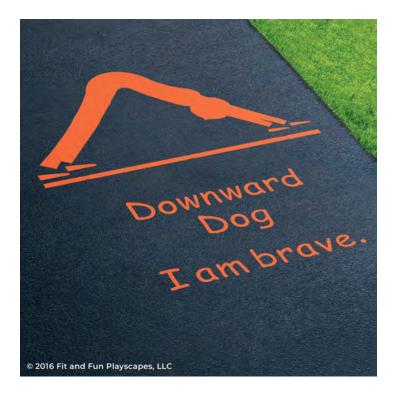

# CONGRATULATIONS!!! YOU FINISHED PAINTING DOWNWARD DOG POSE YOU DID IT! GIVE YOURSELVES A PAT ON THE BACK!

Your finished Downward Dog Pose should look like the image below.