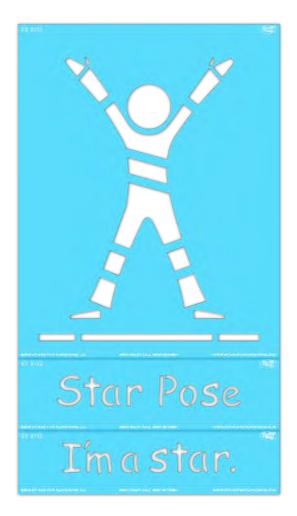

on.



#### STEP 2:

Paint your **STENCIL**. Repeat 1-2 more times to achieve desired vividness, drying after each application. Then remove your **STENCIL**. Fill in the gaps so your **STENCIL** is complete.

Allow the paint to dry for a minimum of 24 hours before use.

# CONGRATULATIONS!!! YOU FINISHED PAINTING DOWNWARD DOG POSE YOU DID IT! GIVE YOURSELVES A PAT ON THE BACK!

Your finished Downward Dog Pose should look like the image below.



#### **Have any questions?** We're here to help – call us at (800) 681-0684! VISIT OUR WEBSITE AT **WWW.FITANDFUNPLAYSCAPES.COM**





# **ST 5112 STAR POSE** APPLICATION INSTRUCTIONS

#### SIZE

approx. 1 foot 6 inches wide x 3 feet long

**PAINTERS & TIME** 1-2 painters for less than 1 hr

#### **INCLUDED IN THE BOX: 1 Stencil Sheet (3 pieces)**



#### **BEFORE YOU START PAINTING: Please completely read the General Instructions & prepare your surfaces as recommended.**



## STEP 1:

Layout your **STENCIL** in your desired location.

Separate the words along the perforation if you'd like. (For example, you can put the words above, or to the left/right of the illustration.)



#### STEP 2:

Paint your **STENCIL**. Repeat 1-2 more times to achieve desired vividness, drying after each application. Then remove your **STENCIL**. Fill in the gaps so your **STENCIL** is complete.

Allow the paint to dry for a minimum of 24 hours before use.

# **CONGRATULATIONS!!!**

## YOU FINISHED PAINTING STAR POSE YOU DID IT! GIVE YOURSELVES A PAT ON THE BACK!

Your finished Star Pose should look like the image below.



#### Have any questions? We'r