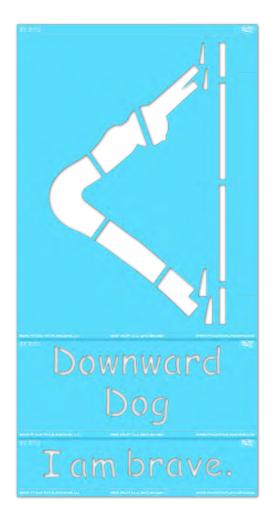

#### **INCLUDED IN THE BOX: 1 Stencil Sheet (3 pieces)**

#### STEP 1:

Separate the stencil pieces along the perforation. Rotate the illustration stencil piece clockwise.

Layout your **STENCIL** in your desired location.

\*\*You can put the words above, or to the left/right of the illustration.