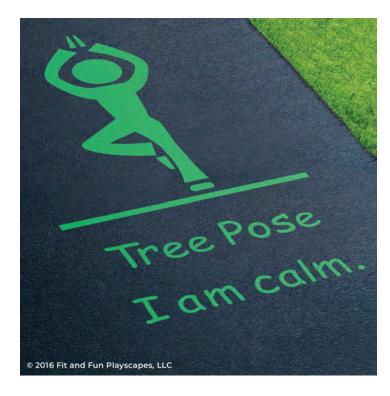

# **CONGRATULATIONS!!!** YOU FINISHED PAINTING TREE POSE YOU DID IT! GIVE YOURSELVES A PAT ON THE BACK!

Your finished Tree Pose should look like the image below.