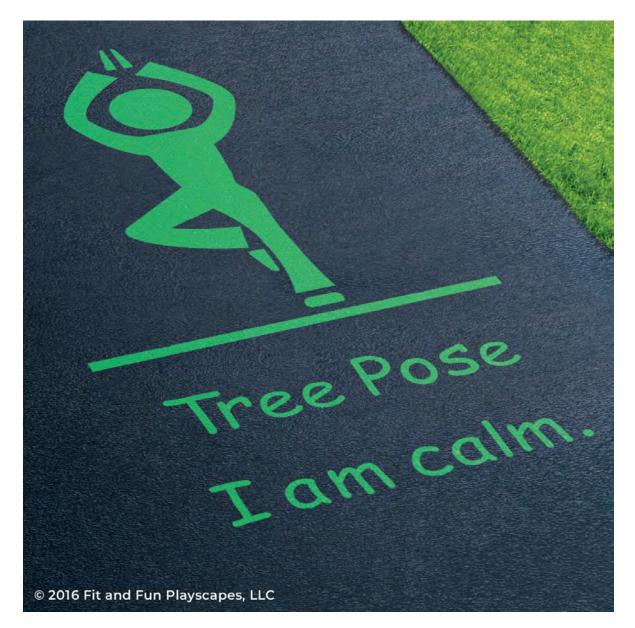

# **CONGRATULATIONS!!!** YOU FINISHED PAINTING TREE POSE YOU DID IT! GIVE YOURSELVES A PAT ON THE BACK!

Your finished Tree Pose should look like the image below.