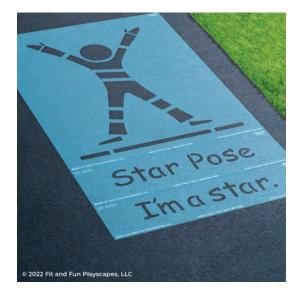

## YOU FINISHED PAINTING STAR POSE YOU DID IT! GIVE YOURSELVES A PAT ON THE BACK!

Your finished Star Pose should look like the image below.