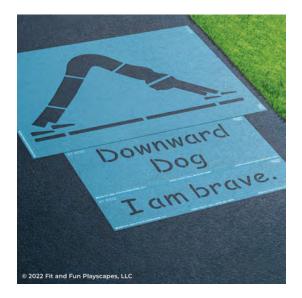

# CONGRATULATIONS!!! YOU FINISHED PAINTING DOWNWARD DOG POSE YOU DID IT! GIVE YOURSELVES A PAT ON THE BACK!

Your finished Downward Dog Pose should look like the image below.