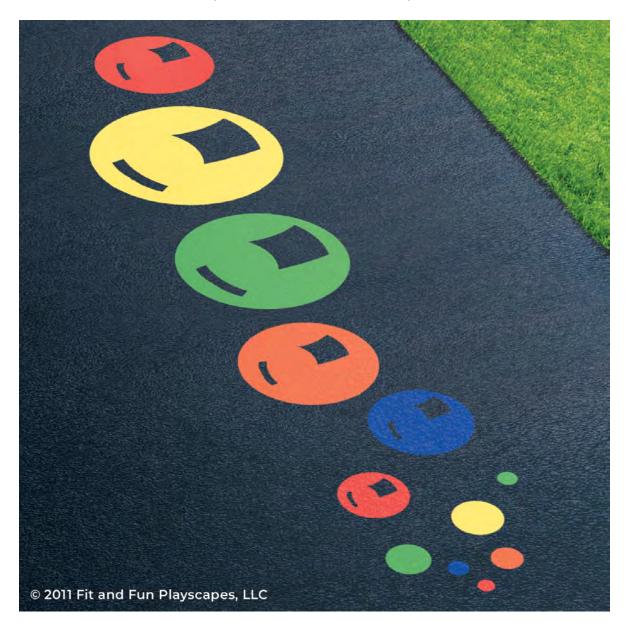

## YOU FINISHED PAINTING BUBBLES, BUBBLES, EVERYWHERE! YOU DID IT! GIVE YOURSELVES A PAT ON THE BACK!

Your finished Bubbles, Bubbles, Everywhere! should look similar to the image below. TIP: Repeat the stencil to make a pattern.

Have any questions? We're here to help - call us at (800) 681-0684!

VISIT OUR WEBSITE AT WWW.FITANDFUNPLAYSCAPES.COM