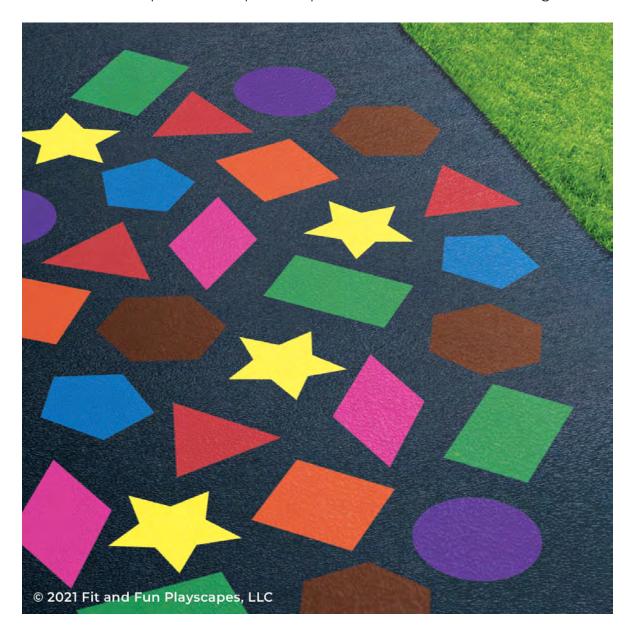

# YOU FINISHED PAINTING THE PRE-K POWER UP DELUXE PACKAGE YOU DID IT! GIVE YOURSELVES A PAT ON THE BACK!

Your finished Pre-K Power Up Deluxe Package should look like the image below.

Have any questions? We're here to help - call us at (800) 681-0684!

VISIT OUR WEBSITE AT WWW.FITANDFUNPLAYSCAPES.COM