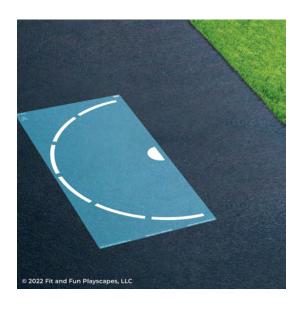

### STEP 1:

Layout **STENCIL A** in your desired location.

### STEP 2:

Paint **STENCIL A**. Repeat 1-2 more times to achieve desired vividness, drying after each application. Then remove your **STENCIL**. Fill in the gaps so your **STENCIL** is complete.

### **STEP 2:**

Align **STENCIL B** to the painted pavement. Paint **STENCIL B**. Repeat 1-2 more times to achieve desired vividness, drying after each application. Then remove your **STENCIL**. Fill in the gaps so your **STENCIL** is complete.