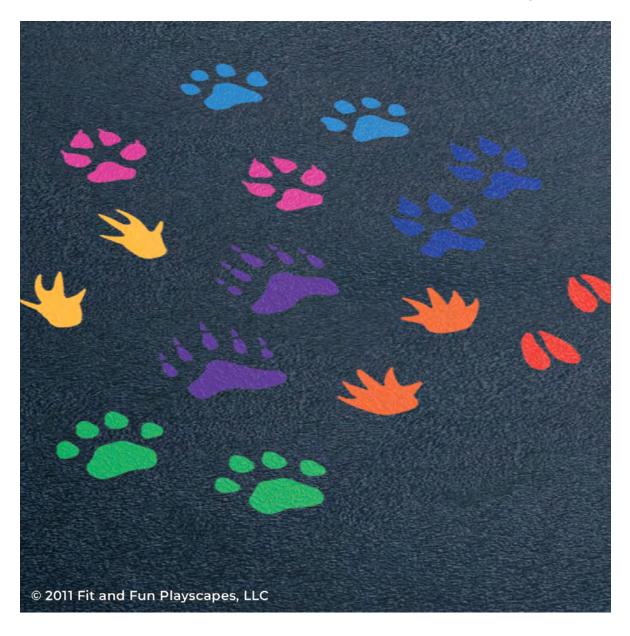

# YOU FINISHED PAINTING ANIMAL PAW PRINTS YOU DID IT! GIVE YOURSELVES A PAT ON THE BACK!

Your finished Animal Paw Prints should look similar to the image below.

Have any questions? We're here to help – call us at (800) 681-0684!