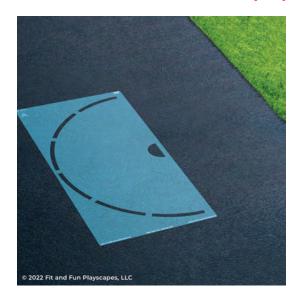

### STEP 1:

Layout **STENCIL A** in your desired location.

### STEP 2:

Paint **STENCIL A**. Repeat 1-2 more times to achieve desired vividness, drying after each application. Then remove your **STENCIL**. Fill in the gaps so your **STENCIL** is complete.

### **STEP 2:**

Align **STENCIL B** to the painted pavement. Paint **STENCIL B**. Repeat 1-2 more times to achieve desired vividness, drying after each application. Then remove your **STENCIL**. Fill in the gaps so your **STENCIL** is complete.