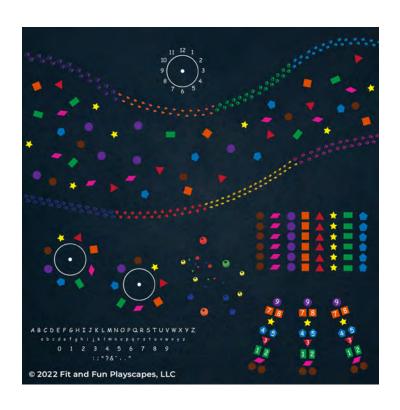

# YOU FINISHED PAINTING THE PRE-K POWER UP DELUXE PACKAGE YOU DID IT! GIVE YOURSELVES A PAT ON THE BACK!

Your finished Pre-K Power Up Deluxe Package should look like the image below.

Have any questions? We're here to help - call us at (800) 681-0684!