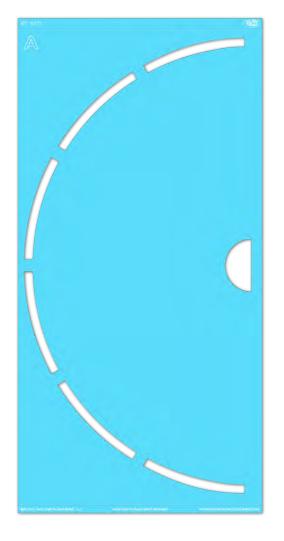

### STEP 1:

Layout **STENCIL A** in your desired location.

### STEP 2:

Paint **STENCIL A**. Repeat 1-2 more times to achieve desired vividness, drying after each application. Then remove your **STENCIL**. Fill in the gaps so your **STENCIL** is complete.