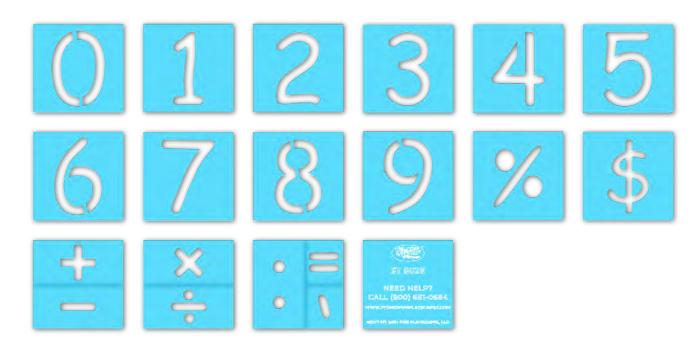

## ST 5029 NUMBER & SYMBOL SET

APPLICATION INSTRUCTIONS

## **INCLUDED IN THE BOX: 1 Stencil Sheet (19 pieces)**

Paint each **STENCIL** piece how you would like. You can repeat stencils pieces to make your own pattern. Repeat 1-2 more times to achieve desired vividness, drying after each application. Then remove your **STENCIL** pieces. Fill in the gaps so your **STENCIL** is complete.