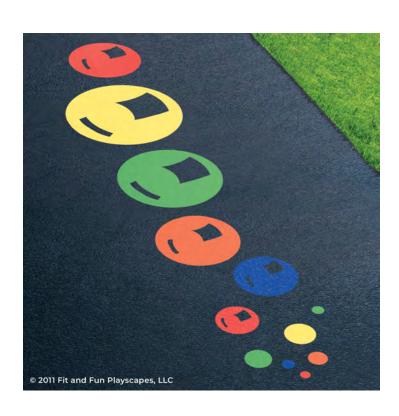

## YOU FINISHED PAINTING BUBBLES, BUBBLES, EVERYWHERE! YOU DID IT! GIVE YOURSELVES A PAT ON THE BACK!

Your finished Bubbles, Bubbles, Everywhere! should look similar to the image below. TIP: Repeat the stencil to make a pattern.