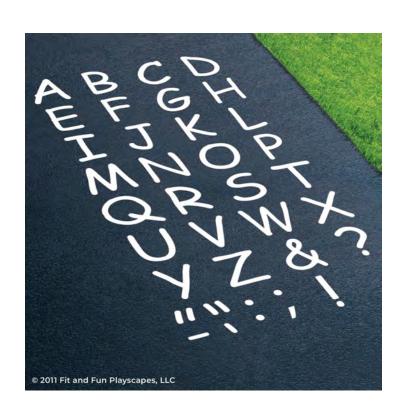

## YOU FINISHED PAINTING UPPERCASE LETTER SET YOU DID IT! GIVE YOURSELVES A PAT ON THE BACK!

Your finished Uppercase Letter Set should look similar to the image below.

Have any questions? We're here to help - call us at (800) 681-0684!