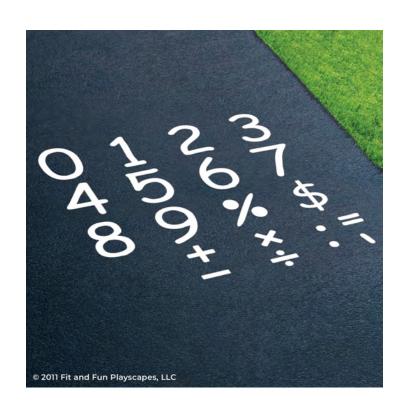

# YOU FINISHED PAINTING NUMBER & SYMBOL SET YOU DID IT! GIVE YOURSELVES A PAT ON THE BACK!

Your finished Number & Symbol Set should look similar to the image below.

Have any questions? We're here to help - call us at (800) 681-0684!