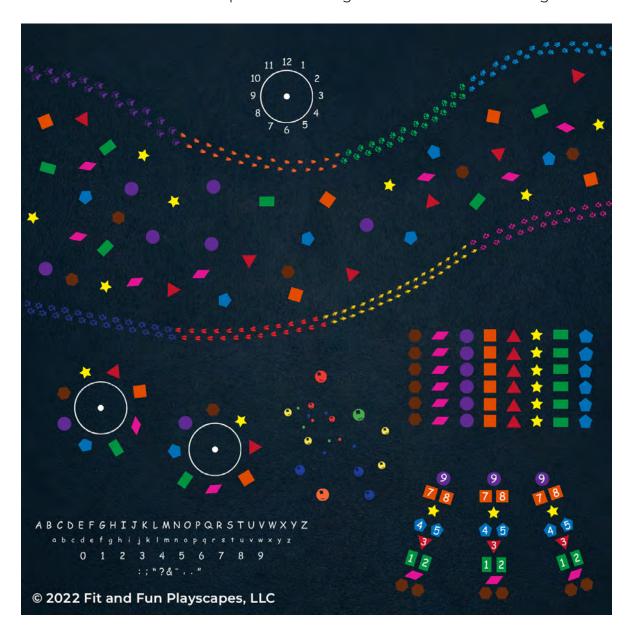

# YOU FINISHED PAINTING THE PRE-K POWER UP DELUXE PACKAGE YOU DID IT! GIVE YOURSELVES A PAT ON THE BACK!

Your finished Pre-K Power Up Deluxe Package should look like the image below.

Have any questions? We're here to help - call us at (800) 681-0684!