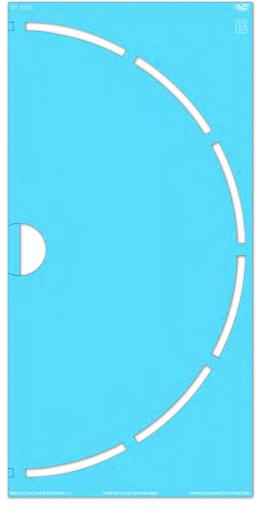

### **STEP 2:**

Align **STENCIL B** to the painted pavement. Paint **STENCIL B**. Repeat 1-2 more times to achieve desired vividness, drying after each application. Then remove your **STENCIL**. Fill in the gaps so your **STENCIL** is complete.