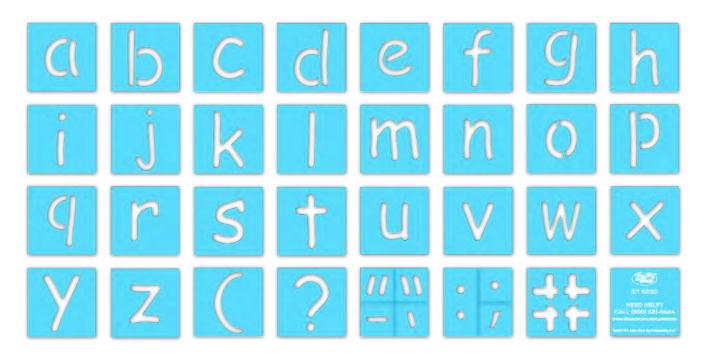

ST 5032 Lowercase Letter Set

## ST 5032 LOWERCASE LETTER SET

APPLICATION INSTRUCTIONS