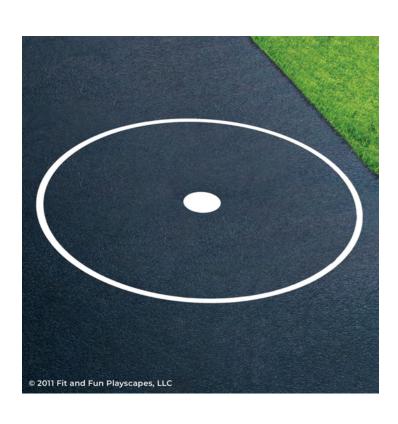

# YOU FINISHED PAINTING CIRCLE UP SMALL YOU DID IT! GIVE YOURSELVES A PAT ON THE BACK!

Your finished Circle Up Small should look like the image below.

Have any questions? We're here to help – call us at (800) 681-0684!

VISIT OUR WEBSITE AT WWW.FITANDFUNPLAYSCAPES.COM