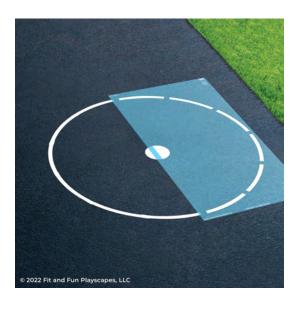

### STEP 1:

Layout **STENCIL A** in your desired location.

### STEP 2:

Paint **STENCIL A**. Repeat 1-2 more times to achieve desired vividness, drying after each application. Then remove your **STENCIL**. Fill in the gaps so your **STENCIL** is complete.

### **STEP 2:**

Align **STENCIL B** to the painted pavement. Paint **STENCIL B**. Repeat 1-2 more times to achieve desired vividness, drying after each application. Then remove your **STENCIL**. Fill in the gaps so your **STENCIL** is complete.