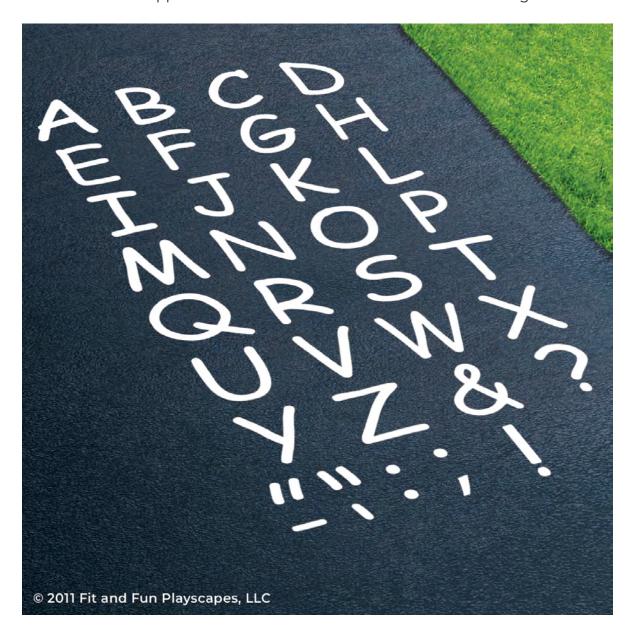

## YOU FINISHED PAINTING UPPERCASE LETTER SET YOU DID IT! GIVE YOURSELVES A PAT ON THE BACK!

Your finished Uppercase Letter Set should look similar to the image below.

Have any questions? We're here to help - call us at (800) 681-0684!