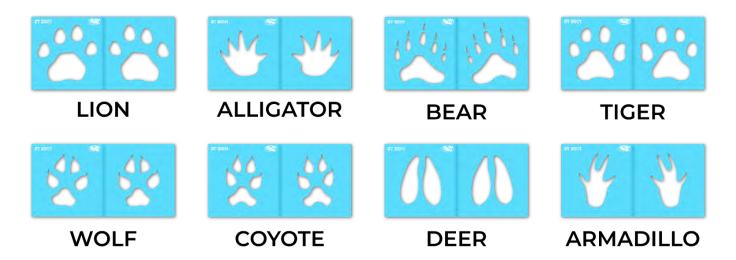

## ST 5001 ANIMAL PAW PRINTS

APPLICATION INSTRUCTIONS

## **INCLUDED IN THE BOX: 1 Stencil Sheet (16 pieces)**

LION

**WOLF** 

**ALLIGATOR** 

COYOTE

**BEAR** 

**DEER** 

**TIGER** 

**ARMADILLO** 

Paint each **STENCIL** how you would like. Repeat 1-2 more times to achieve desired vividness, drying after each application. Then remove your **STENCILS**.