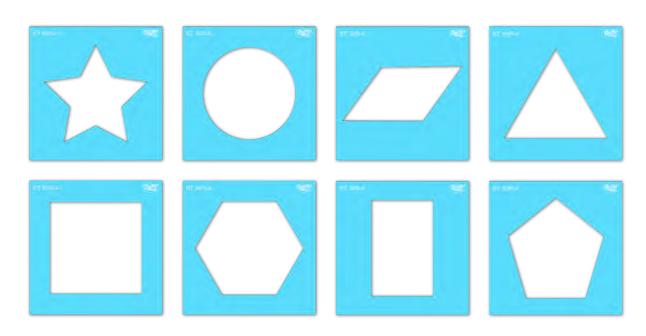

# ST 5004 SHAPES THAT SHAPE YOU UP

APPLICATION INSTRUCTIONS

## **INCLUDED IN THE BOX: 1 Stencil Sheet (8 pieces)**

Paint each **STENCIL** how you would like. You can repeat stencils to make your own pattern. Repeat 1-2 more times to achieve desired vividness, drying after each application. Then remove your **STENCILS**.