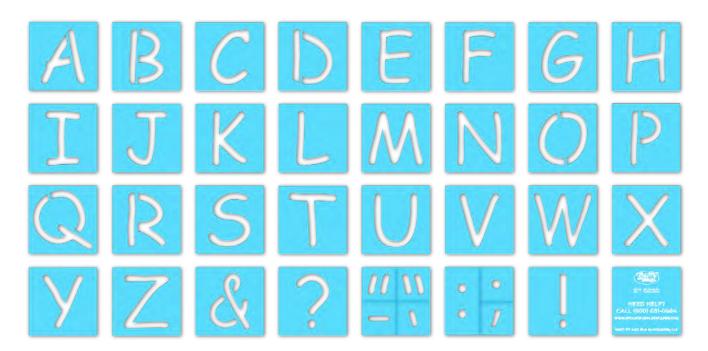

## ST 5030 UPPERCASE LETTER SET

APPLICATION INSTRUCTIONS

#### SIZE

Width from 2-10 inches & Height: 10 inches

### **PAINTERS & TIME**

1-2 painters for 1-2 hrs

## **INCLUDED IN THE BOX: 1 Stencil Sheet (36 pieces)**

Paint each **STENCIL** piece how you would like. You can repeat stencils pieces to make your own pattern. Repeat 1-2 more times to achieve desired vividness, drying after each application. Then remove your **STENCIL** pieces. Fill in the gaps so your **STENCIL** is complete.