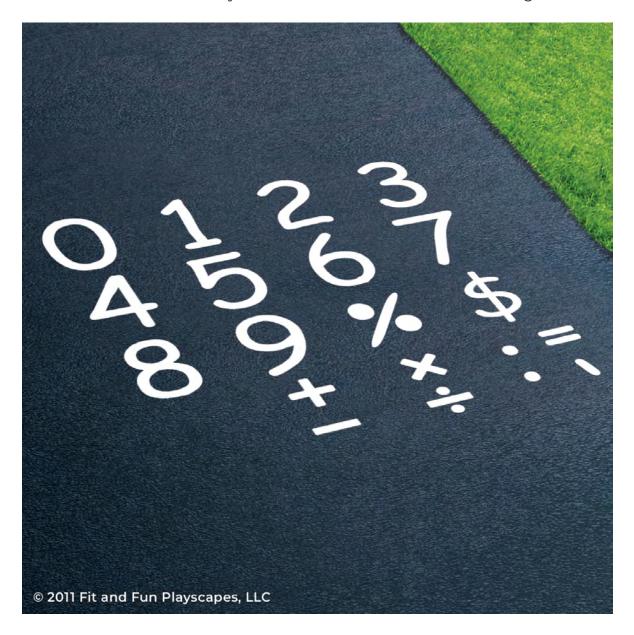

# YOU FINISHED PAINTING NUMBER & SYMBOL SET YOU DID IT! GIVE YOURSELVES A PAT ON THE BACK!

Your finished Number & Symbol Set should look similar to the image below.

Have any questions? We're here to help - call us at (800) 681-0684!