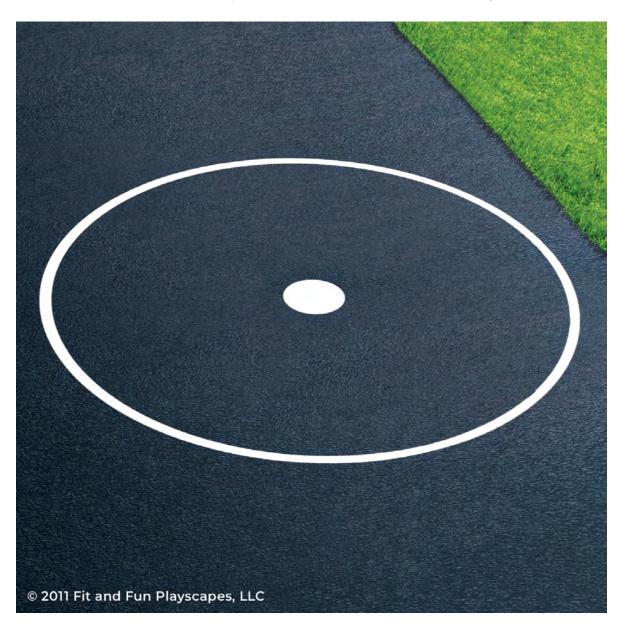

# YOU FINISHED PAINTING CIRCLE UP SMALL YOU DID IT! GIVE YOURSELVES A PAT ON THE BACK!

Your finished Circle Up Small should look like the image below.

Have any questions? We're here to help – call us at (800) 681-0684!