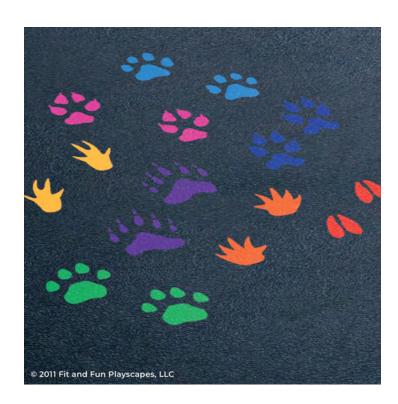

## ST 5001 ANIMAL PAW PRINTS

APPLICATION INSTRUCTIONS

#### SIZE

Paw print sizes range from 6-10 inches

#### **PAINTERS & TIME**

1-2 painters for less than 1 hr

## **INCLUDED IN THE BOX: 1 Stencil Sheet (16 pieces)**

LION

**WOLF** 

**ALLIGATOR** 

COYOTE

**BEAR** 

**DEER** 

**TIGER** 

**ARMADILLO** 

Paint each **STENCIL** how you would like. Repeat 1-2 more times to achieve desired vividness, drying after each application. Then remove your **STENCILS**.

# YOU FINISHED PAINTING ANIMAL PAW PRINTS YOU DID IT! GIVE YOURSELVES A PAT ON THE BACK!

Your finished Animal Paw Prints should look similar to the image below.

Have any questions? We're here to help – call us at (800) 681-0684!