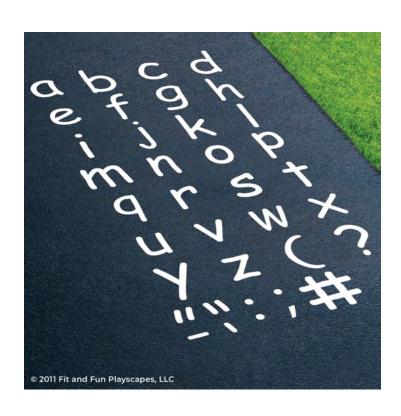

## YOU FINISHED PAINTING LOWERCASE LETTER SET YOU DID IT! GIVE YOURSELVES A PAT ON THE BACK!

Your finished Lowercase Letter Set should look similar to the image below.

Have any questions? We're here to help - call us at (800) 681-0684!