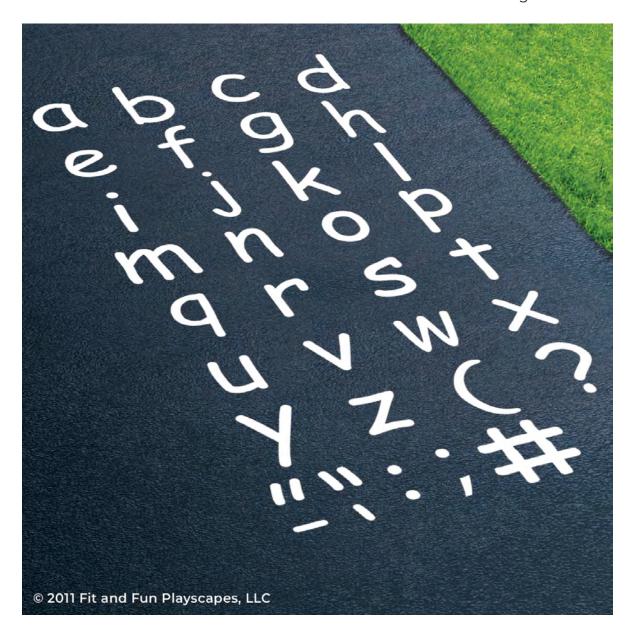

## YOU FINISHED PAINTING LOWERCASE LETTER SET YOU DID IT! GIVE YOURSELVES A PAT ON THE BACK!

Your finished Lowercase Letter Set should look similar to the image below.

Have any questions? We're here to help - call us at (800) 681-0684!