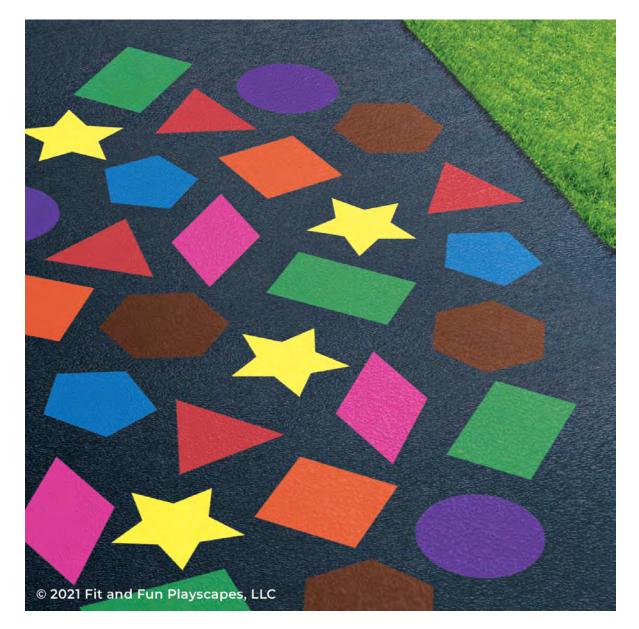

## **CONGRATULATIONS!!!** YOU FINISHED PAINTING ANIMAL PAW PRINTS YOU DID IT! GIVE YOURSELVES A PAT ON THE BACK!

Your finished Animal Paw Prints should look similar to the image below.