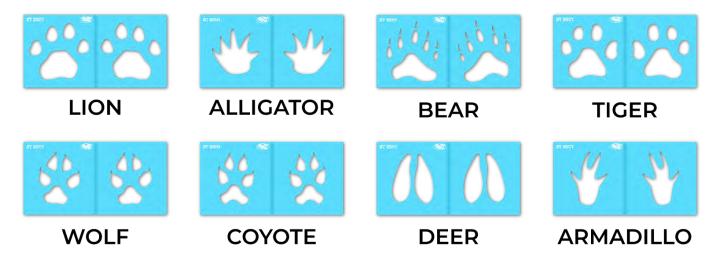

## ST 5001 ANIMAL PAW PRINTS APPLICATION INSTRUCTIONS

SIZE

Paw print sizes range from 6-10 inches

**PAINTERS & TIME** 1-2 painters for less than 1 hr

## INCLUDED IN THE BOX: 1 Stencil Sheet (16 pieces)

Paint each **STENCIL** how you would like. Repeat 1-2 more times to achieve desired vividness, drying after each application. Then remove your **STENCILS**.