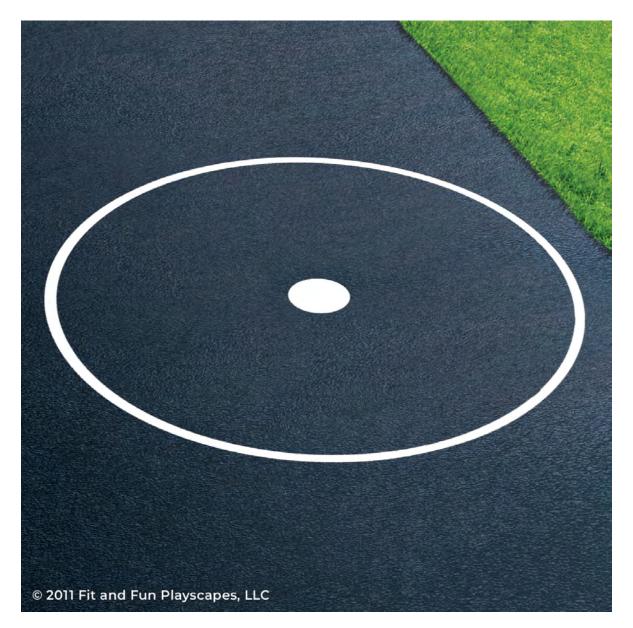

## **CONGRATULATIONS!!!** YOU FINISHED PAINTING CIRCLE UP SMALL YOU DID IT! GIVE YOURSELVES A PAT ON THE BACK!

Your finished Circle Up Small should look like the image below.