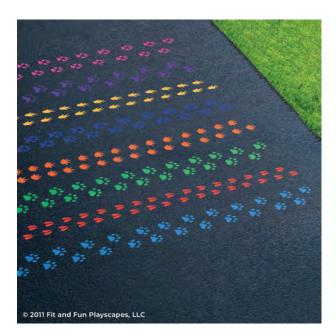

## **CONGRATULATIONS!!!** YOU FINISHED PAINTING CIRCLE UP SMALL YOU DID IT! GIVE YOURSELVES A PAT ON THE BACK!

Your finished Circle Up Small should look like the image below.