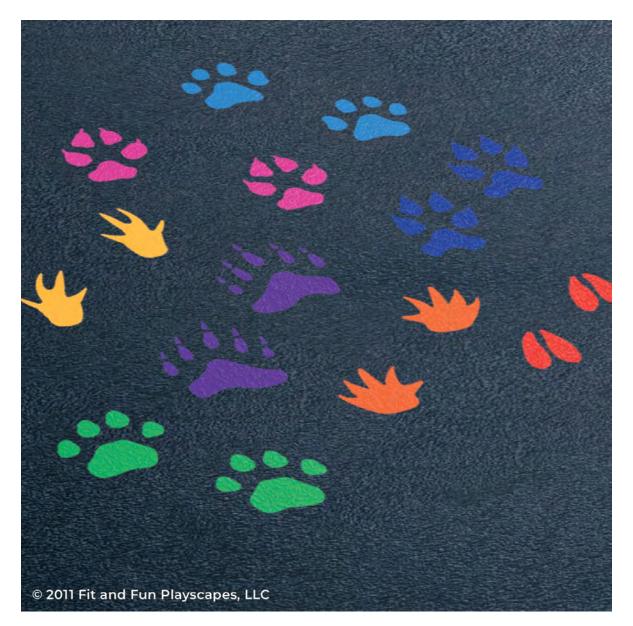

## **CONGRATULATIONS!!!** YOU FINISHED PAINTING ANIMAL PAW PRINTS YOU DID IT! GIVE YOURSELVES A PAT ON THE BACK!

Your finished Animal Paw Prints should look similar to the image below.