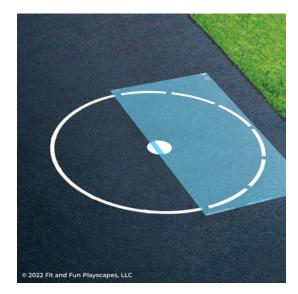

## YOU FINISHED PAINTING BUBBLES, BUBBLES, EVERYWHERE! YOU DID IT! GIVE YOURSELVES A PAT ON THE BACK!

Your finished Bubbles, Bubbles, Everywhere! should look similar to the image below. TIP: Repeat the stencil to make a pattern.