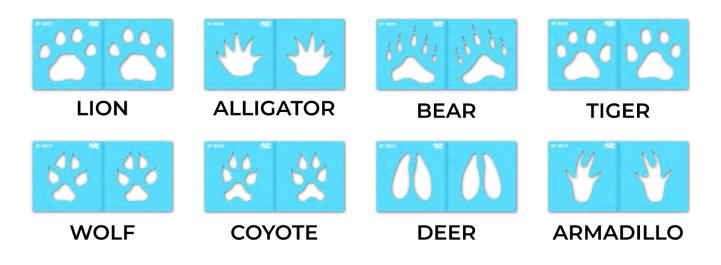

## ST 5001 ANIMAL PAW PRINTS APPLICATION INSTRUCTIONS

SIZE

Paw print sizes range from 6-10 inches

**PAINTERS & TIME** 1-2 painters for less than 1 hr

## INCLUDED IN THE BOX: 1 Stencil Sheet (16 pieces)

Paint each **STENCIL** how you would like. Repeat 1-2 more times to achieve desired vividness, drying after each application. Then remove your **STENCILS**.