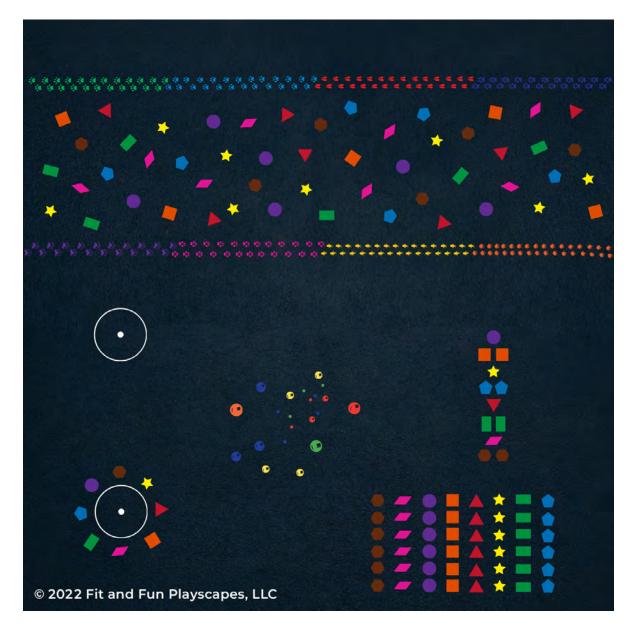

### YOU DID IT! GIVE YOURSELVES A PAT ON THE BACK!

Your finished Pre-K Power Up Premium Package should look like the image below.