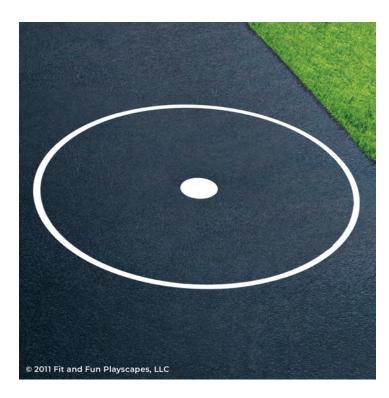

## **CONGRATULATIONS!!!** YOU FINISHED PAINTING CIRCLE UP SMALL YOU DID IT! GIVE YOURSELVES A PAT ON THE BACK!

Your finished Circle Up Small should look like the image below.