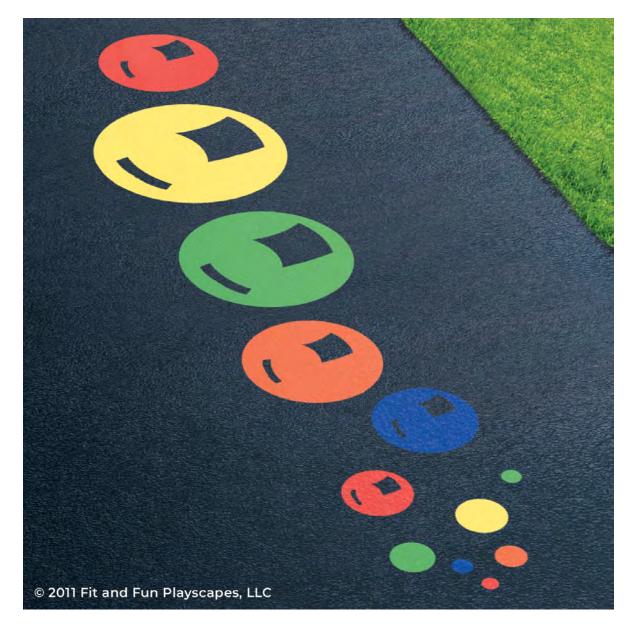

## **CONGRATULATIONS!!!** YOU FINISHED PAINTING CIRCLE UP SMALL YOU DID IT! GIVE YOURSELVES A PAT ON THE BACK!

Your finished Circle Up Small should look like the image below.