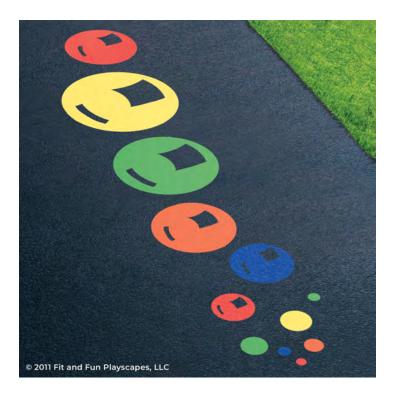

## **CONGRATULATIONS!!!** YOU FINISHED PAINTING CIRCLE UP SMALL YOU DID IT! GIVE YOURSELVES A PAT ON THE BACK!

Your finished Circle Up Small should look like the image below.