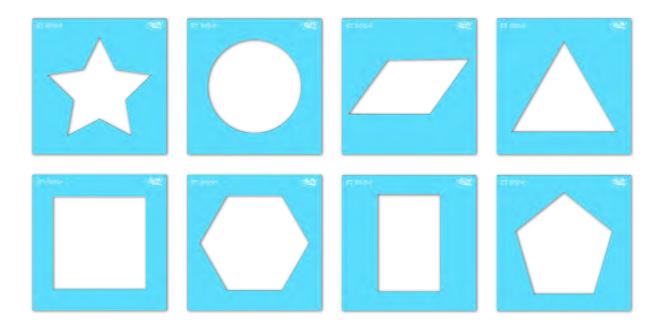

## YOU FINISHED PAINTING SHAPES THAT SHAPE YOU UP YOU DID IT! GIVE YOURSELVES A PAT ON THE BACK!

Your finished Shapes That Shape You Up should look similar to the image below.