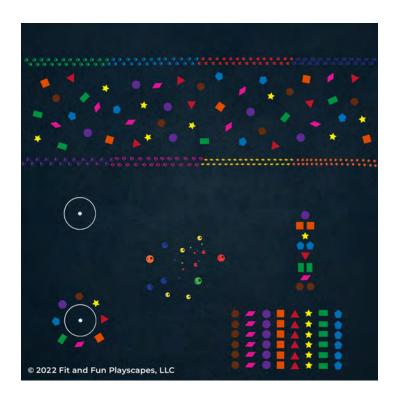

## YOU FINISHED PAINTING THE PRE-K POWER UP PREMIUM PACKAGE

### YOU DID IT! GIVE YOURSELVES A PAT ON THE BACK!

Your finished Pre-K Power Up Premium Package should look like the image below.