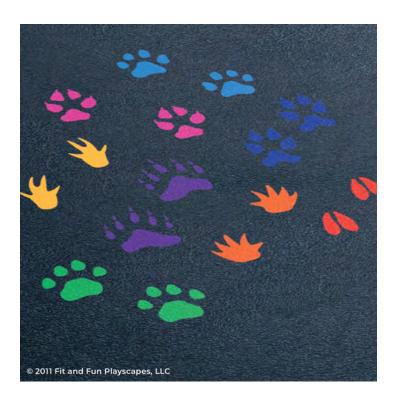

## **CONGRATULATIONS!!!** YOU FINISHED PAINTING ANIMAL PAW PRINTS YOU DID IT! GIVE YOURSELVES A PAT ON THE BACK!

Your finished Animal Paw Prints should look similar to the image below.