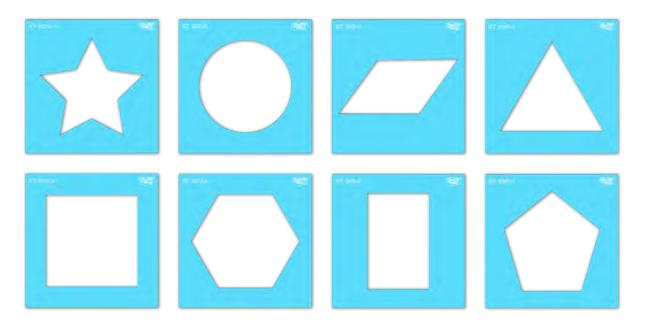

## ST 5004 SHAPES THAT SHAPE YOU UP

APPLICATION INSTRUCTIONS

**SIZE** Width varies from 11-21 inches

**PAINTERS & TIME** 1-2 painters for 1-2 hrs

## INCLUDED IN THE BOX: 1 Stencil Sheet (8 pieces)

Paint each **STENCIL** how you would like. You can repeat stencils to make your own pattern. Repeat 1-2 more times to achieve desired vividness, drying after each application. Then remove your **STENCILS**.