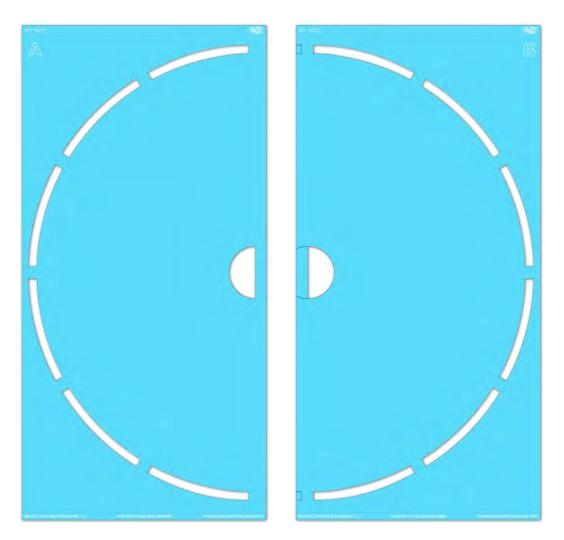

#### STEP 1:

Layout **STENCIL A** in your desired location.

#### **STEP 2:**

Paint **STENCIL A**. Repeat 1-2 more times to achieve desired vividness, drying after each application. Then remove your **STENCIL**. Fill in the gaps so your **STENCIL** is complete.

## STEP 2:

Align **STENCIL B** to the painted pavement. Paint **STENCIL B**. Repeat 1-2 more times to achieve desired vividness, drying after each application. Then remove your **STENCIL**. Fill in the gaps so your **STENCIL** is complete.