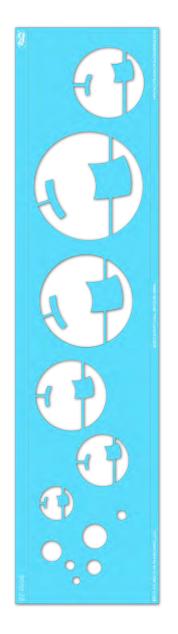

## **ST 5011 CIRCLE UP SMALL** APPLICATION INSTRUCTIONS

**SIZE** approx. 7.25 ft diameter

#### **INCLUDED IN THE BOX: 2 Stencil Sheets**

#### STEP 1:

Layout **STENCIL A** in your desired location.

#### **STEP 2:**

Paint **STENCIL A**. Repeat 1-2 more times to achieve desired vividness, drying after each application. Then remove your **STENCIL**. Fill in the gaps so your **STENCIL** is complete.

## STEP 2:

Align **STENCIL B** to the painted pavement. Paint **STENCIL B**. Repeat 1-2 more times to achieve desired vividness, drying after each application. Then remove your **STENCIL**. Fill in the gaps so your **STENCIL** is complete.