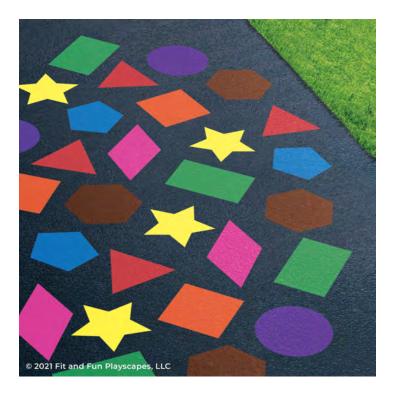

## YOU FINISHED PAINTING SHAPES THAT SHAPE YOU UP YOU DID IT! GIVE YOURSELVES A PAT ON THE BACK!

Your finished Shapes That Shape You Up should look similar to the image below.